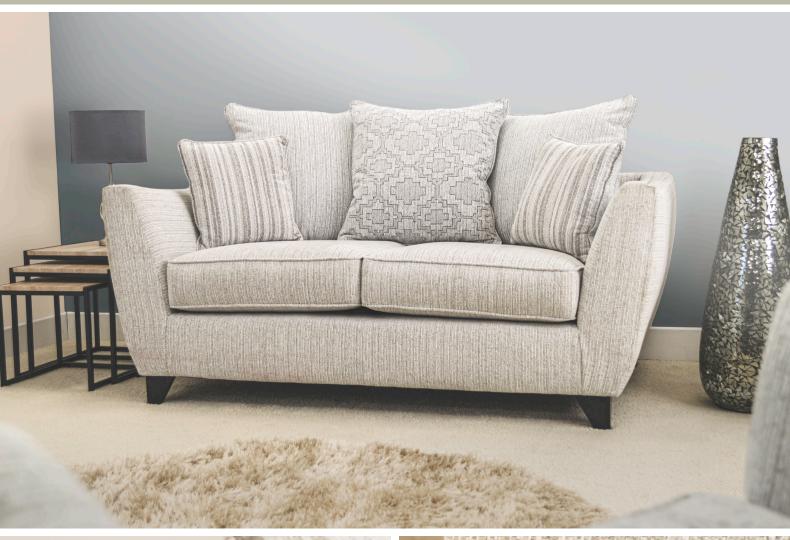

## REGAL

Fabric - Tortona Plain, Pattern & Stripe. 2 Small scatters included excluding armchair which will have 1.

**Frames** - Constructed from solid birch wood. Selected MDF boards used for footstool construction. All joints glued and stapled for extra strength.

**Seat Cushions** - All seat cushions are constructed from foam with a 300g high-loft fibre wrap for maximum comfort and support. Seat cushions are reversible.

**Back Cushions** - All back cushions are filled with conjugate hollow virgin white fibre. Standard Back Cushions are reversible.

Feet - Light & Dark Wood.

Care Instructions - Dry Clean Only.

Options - Available in both High & Scatter Back.

Tortona Silver Collection

ortona Charcoal Collection

Tortona Black Collectio

Tortona Cream Collection

Armchair H:90 x W:105 x D:94 (cm) x1 Small Scatter

H:90 x W:170 x D:94 (cm)

x2 Large Plain / x1 Pattern / x2 Small Scatters

**3 Seater** H:90 x W:207 x D:94 (cm)

H:90 x W:246 x D:94 (cm)