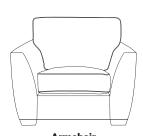

Armchair H:90 x W:105 x D:94 (cm) x1 Small Scatter

H:90 x W:170 x D:94 (cm)

x2 Large Plain / x1 Pattern / x2 Small Scatters

**3 Seater** H:90 x W:207 x D:94 (cm)

H:90 x W:246 x D:94 (cm)