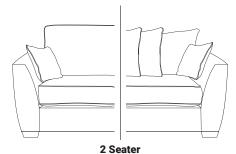

Armchair H:90 x W:105 x D:94 (cm) x1 Small Scatter

H:90 x W:170 x D:94 (cm)

x2 Large Plain / x1 Pattern / x2 Small Scatters

**3 Seater** H:90 x W:207 x D:94 (cm)

H:90 x W:246 x D:94 (cm)