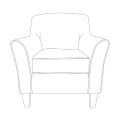

Designer Footstool
H:40 x W:95 x D:65 (cm)
Plain Tortona & Pattern or All Plain Tortona

Footstool H:43 x W:63 x D:66 (cm) Plain Tortona

Accent Chair
H:84 x W:66 x D:76 (cm)
Plain Tortona & Pattern or All Plain Tortona