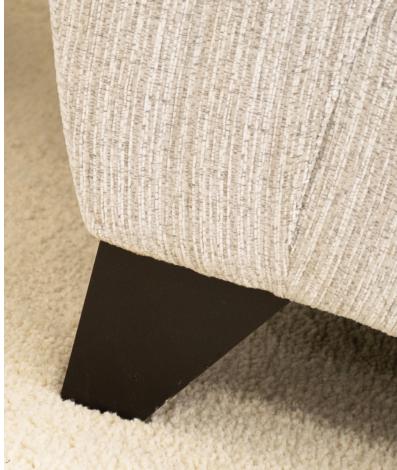

Feet - Light & Dark Wood.

Care Instructions - Dry Clean Only.

Options - Available in both High & Scatter Back.

Tortona Silver Collection

ortona Charcoal Collection

Tortona Black Collectio

Tortona Cream Collection