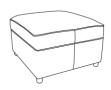

Designer Footstool
H:40 x W:95 x D:65 (cm)
Plain Tortona & Pattern or All Plain Tortona

Footstool H:43 x W:63 x D:66 (cm) Plain Tortona

Accent Chair
H:84 x W:66 x D:76 (cm)
Plain Tortona & Pattern or All Plain Tortona