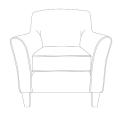

Ashley Silver Collection

**Ashley Charcoal Collection** 

Ashley Oatmeal Collection

**Designer Footstool** H:40 x W:95 x D:65 (cm) **Malia Only** 

Footstool H:43 x W:63 x D:66 (cm) Ashley Only

Accent Chair H:84 x W:66 x D:76 (cm) Malia Only