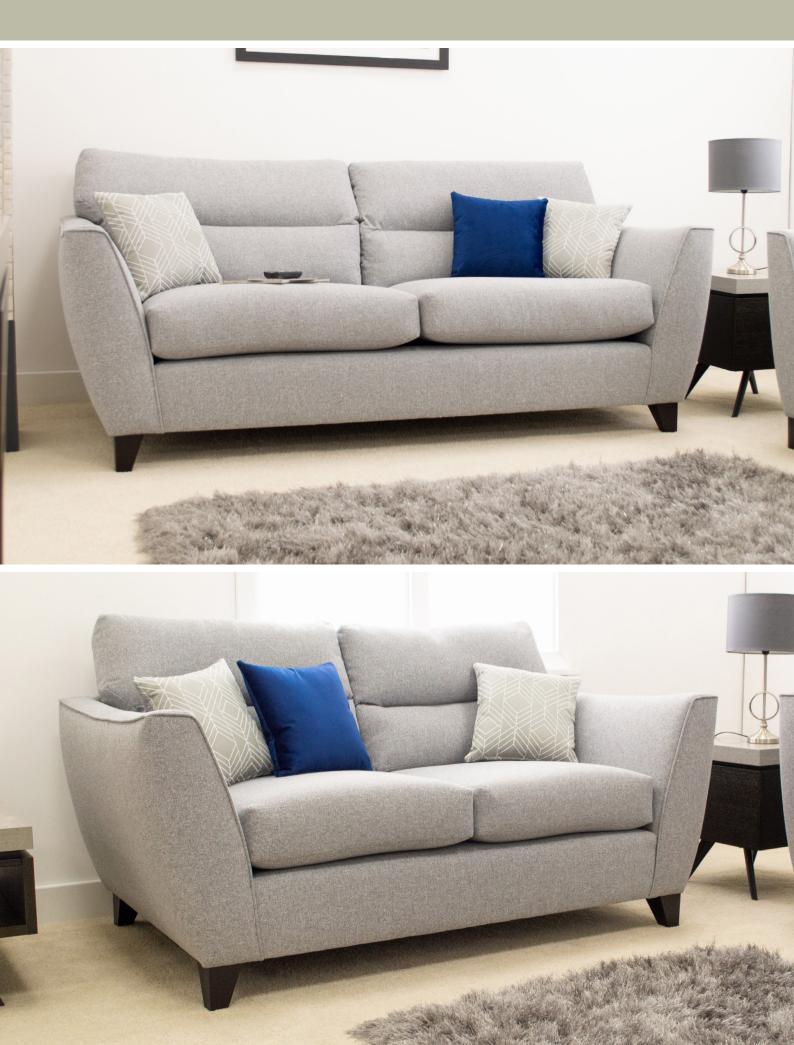

Armchair
H:90 x W:105 x D:94 (cm)
x1 Flores Small Scatter / x1 Malia Small Scatter

2 Seater H:90 x W:170 x D:94 (cm) x2 Flores Small Scatter / x1 Malia Small Scatter

3 Seater H:90 x W:207 x D:94 (cm) x2 Flores Small Scatter / x1 Malia Small Scatter

4 Seater H:90 x W:246 x D:94 (cm) x2 Flores Small Scatter / x1 Malia Small Scatter