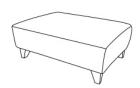

Ashley Silver Collection

**Ashley Charcoal Collection** 

Ashley Oatmeal Collection

**Designer Footstool** H:40 x W:95 x D:65 (cm) **Malia Only** 

Footstool H:43 x W:63 x D:66 (cm) Ashley Only

Accent Chair H:84 x W:66 x D:76 (cm) Malia Only