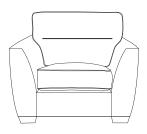

Armchair
H:90 x W:105 x D:94 (cm)
x1 Flores Small Scatter / x1 Malia Small Scatter

2 Seater H:90 x W:170 x D:94 (cm) x2 Flores Small Scatter / x1 Malia Small Scatter

3 Seater H:90 x W:207 x D:94 (cm) x2 Flores Small Scatter / x1 Malia Small Scatter