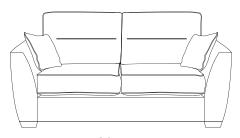

Armchair
H:90 x W:105 x D:94 (cm)
x1 Flores Small Scatter / x1 Malia Small Scatter

2 Seater H:90 x W:170 x D:94 (cm) x2 Flores Small Scatter / x1 Malia Small Scatter

3 Seater H:90 x W:207 x D:94 (cm) x2 Flores Small Scatter / x1 Malia Small Scatter

4 Seater H:90 x W:246 x D:94 (cm) x2 Flores Small Scatter / x1 Malia Small Scatter