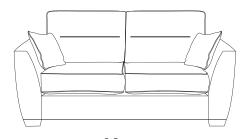

Armchair
H:90 x W:105 x D:94 (cm)
x1 Flores Small Scatter / x1 Malia Small Scatter

2 Seater H:90 x W:170 x D:94 (cm) x2 Flores Small Scatter / x1 Malia Small Scatter

3 Seater H:90 x W:207 x D:94 (cm) x2 Flores Small Scatter / x1 Malia Small Scatter

4 Seater H:90 x W:246 x D:94 (cm) x2 Flores Small Scatter / x1 Malia Small Scatter