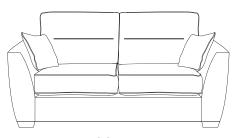

Armchair
H:90 x W:105 x D:94 (cm)
x1 Flores Small Scatter / x1 Malia Small Scatter

2 Seater H:90 x W:170 x D:94 (cm) x2 Flores Small Scatter / x1 Malia Small Scatter

3 Seater H:90 x W:207 x D:94 (cm) x2 Flores Small Scatter / x1 Malia Small Scatter

4 Seater H:90 x W:246 x D:94 (cm) x2 Flores Small Scatter / x1 Malia Small Scatter