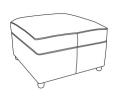

Ashley Silver Collection

**Ashley Charcoal Collection** 

Ashley Oatmeal Collection

**Designer Footstool** H:40 x W:95 x D:65 (cm) **Malia Only** 

Footstool H:43 x W:63 x D:66 (cm) Ashley Only

Accent Chair H:84 x W:66 x D:76 (cm) Malia Only