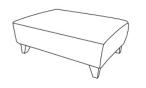

## Swatch Option:

**Hopsack Silver Collection** 

Hopsack Pewter Collection

Hopsack Slate Collection

**Hopsack Stone Collection** 

**Designer Footstool** H:40 x W:95 x D:65 (cm) Pattern or Plain

Standard Footstool H:43 x W:63 x D:66 (cm) Plain

**Chaise Footstool** H:47 x W:66 x D:100 (cm) Plain

Armchair H:95 x W:124 x D:97 (cm) x1 Small Scatter

2 Seater H:95 x W:180 x D:97 (cm) x2 Small Scatters

3 Seater H:95 x W:210 x D:97 (cm) x2 Small Scatters