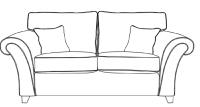

**Chaise Footstool** H:47 x W:66 x D:100 (cm) Plain

Armchair H:95 x W:124 x D:97 (cm) x1 Small Scatter

2 Seater H:95 x W:180 x D:97 (cm) x2 Small Scatters

3 Seater H:95 x W:210 x D:97 (cm) x2 Small Scatters