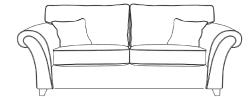

**Chaise Footstool** H:47 x W:66 x D:100 (cm) Plain

Armchair H:95 x W:124 x D:97 (cm) x1 Small Scatter

2 Seater H:95 x W:180 x D:97 (cm) x2 Small Scatters

3 Seater H:95 x W:210 x D:97 (cm) x2 Small Scatters