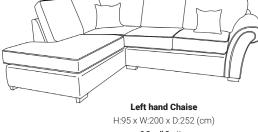

gh-loft fibre wrap for maximum comfort and support. Seat cushions are reversible.

Back Cushions - All back cushions are filled with conjugate hollow virgin white fibre. Standard Back Cushions are reversible.

Feet - Dark Feet Only.

Care Instructions - Dry Clean Only.

Options - High Back Only.

## Swatch Option:



**Hopsack Silver Collection** 



Hopsack Pewter Collection



Hopsack Slate Collection



**Hopsack Stone Collection** 



**Designer Footstool** H:40 x W:95 x D:65 (cm) Pattern or Plain



Standard Footstool H:43 x W:63 x D:66 (cm) Plain



**Chaise Footstool** H:47 x W:66 x D:100 (cm) Plain



Armchair H:95 x W:124 x D:97 (cm) x1 Small Scatter



2 Seater H:95 x W:180 x D:97 (cm) x2 Small Scatters



3 Seater H:95 x W:210 x D:97 (cm) x2 Small Scatters



x2 Small Scatters



x2 Small Scatters