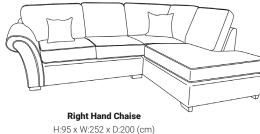

**Chaise Footstool** H:47 x W:66 x D:100 (cm) Plain

Armchair H:95 x W:124 x D:97 (cm) x1 Small Scatter

2 Seater H:95 x W:180 x D:97 (cm) x2 Small Scatters

3 Seater H:95 x W:210 x D:97 (cm) x2 Small Scatters

x2 Small Scatters

x2 Small Scatters