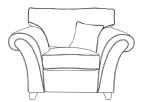

**Chaise Footstool** H:47 x W:66 x D:100 (cm) Plain

Armchair H:95 x W:124 x D:97 (cm) x1 Small Scatter

2 Seater H:95 x W:180 x D:97 (cm) x2 Small Scatters

3 Seater H:95 x W:210 x D:97 (cm) x2 Small Scatters