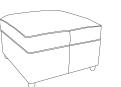

## Swatch Option:

**Hopsack Silver Collection** 

Hopsack Pewter Collection

Hopsack Slate Collection

**Hopsack Stone Collection** 

**Designer Footstool** H:40 x W:95 x D:65 (cm) Pattern or Plain

Standard Footstool H:43 x W:63 x D:66 (cm) Plain

**Chaise Footstool** H:47 x W:66 x D:100 (cm) Plain

Armchair H:95 x W:124 x D:97 (cm) x1 Small Scatter

2 Seater H:95 x W:180 x D:97 (cm) x2 Small Scatters

3 Seater H:95 x W:210 x D:97 (cm) x2 Small Scatters