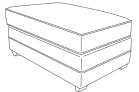

## Swatch Option:

**Hopsack Silver Collection** 

Hopsack Pewter Collection

Hopsack Slate Collection

**Hopsack Stone Collection** 

**Designer Footstool** H:40 x W:95 x D:65 (cm) Pattern or Plain

Standard Footstool H:43 x W:63 x D:66 (cm) Plain

**Chaise Footstool** H:47 x W:66 x D:100 (cm) Plain

Armchair H:95 x W:124 x D:97 (cm) x1 Small Scatter

2 Seater H:95 x W:180 x D:97 (cm) x2 Small Scatters

3 Seater H:95 x W:210 x D:97 (cm) x2 Small Scatters