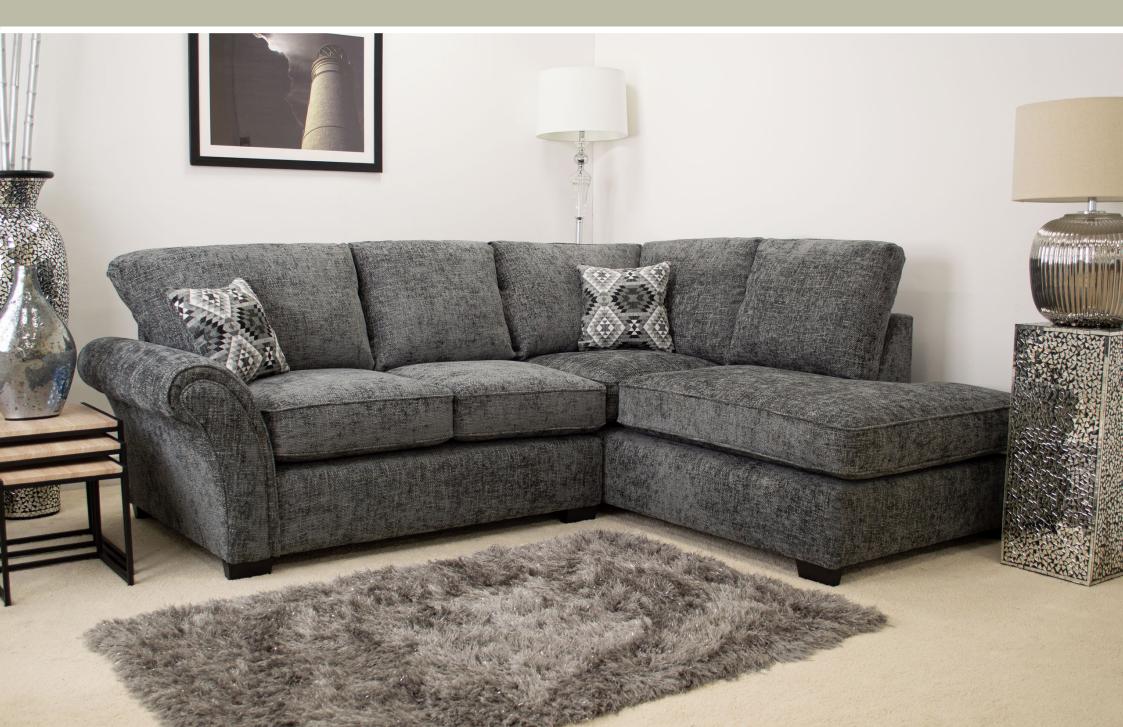

## CHICAGO

Frames - Constructed from solid birch wood. Selected MDF boards used for footstool construction. All joints glued and stapled for extra strength.

Seat Cushions - All seat cushions are constructed from foam with a 300g high-loft fibre wrap for maximum comfort and support. Seat cushions are reversible.

Back Cushions - All back cushions are filled with conjugate hollow virgin white fibre. Standard Back Cushions are reversible.

Feet - Dark Feet Only.

Care Instructions - Dry Clean Only.

Options - High Back Only.

## Swatch Option:

**Hopsack Silver Collection** 

Hopsack Pewter Collection

Hopsack Slate Collection

**Hopsack Stone Collection** 

**Designer Footstool** H:40 x W:95 x D:65 (cm) Pattern or Plain

Standard Footstool H:43 x W:63 x D:66 (cm) Plain

**Chaise Footstool** H:47 x W:66 x D:100 (cm) Plain

Armchair H:95 x W:124 x D:97 (cm) x1 Small Scatter

2 Seater H:95 x W:180 x D:97 (cm) x2 Small Scatters

3 Seater H:95 x W:210 x D:97 (cm) x2 Small Scatters