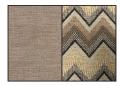

**Kiera Taupe Collection** 

**Kiera Lilac Collection** 

**Footstool** H:43 x W:63 x D:66 (cm) **Plain** 

Armchair H:94 x W:105 x D:94 (cm) x1 Scatter - Half and Half

H:94 x W:165 x D:94 (cm) x2 Scatter - Half and Half