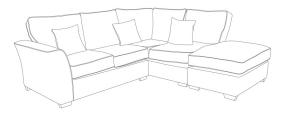

**3 Seater** H:94 x W:203 x D:94 (cm) **x2 Scatter - Half and Half** 

Sofabed H:94 x W:167 x D:94 (cm) x2 Scatter - Half and Half

Right Hand Corner H:94 x W:244 x D:230 (cm) x2 Scatter - Half and Half

Left Hand Corner H:94 x W:244 x D:230 (cm) x2 Scatter - Half and Half