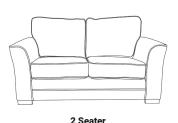

**Kiera Taupe Collection** 

**Kiera Lilac Collection** 

**Footstool** H:43 x W:63 x D:66 (cm) **Plain** 

Armchair H:94 x W:105 x D:94 (cm) x1 Scatter - Half and Half

H:94 x W:165 x D:94 (cm) x2 Scatter - Half and Half