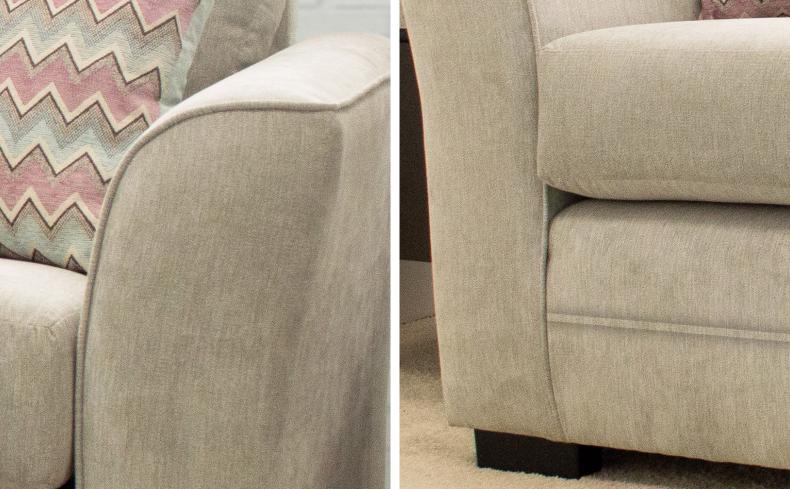

## ALBANY

**Fabric** - Kiera Fabric. 2 Small scatters included excluding armchair which will have 1. Small scatters are half and half kiera / peublo.

**Frames** - Constructed from solid birch wood. Selected MDF boards used for footstool construction. All joints glued and stapled for extra strength.

**Seat Cushions** - All seat cushions are constructed from foam with a 300g high-loft fibre wrap for maximum comfort and support. Seat cushions are not reversible.

**Back Cushions** - All back cushions are filled with conjugate hollow virgin white fibre. Standard Back Cushions are not reversible.

Feet - Plastic Feet.

Care Instructions - Dry Clean Only.

Options - Available in High Back Only.

**Kiera Silver Collection** 

**Kiera Pewter Collection** 

Kiera Beige Collection

Kiera Green Collection

Kiera Duck Egg Blue Collection