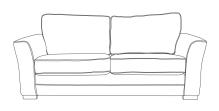

**3 Seater** H:94 x W:203 x D:94 (cm) **x2 Scatter - Half and Half** 

Sofabed H:94 x W:167 x D:94 (cm) x2 Scatter - Half and Half

Right Hand Corner H:94 x W:244 x D:230 (cm) x2 Scatter - Half and Half

Left Hand Corner H:94 x W:244 x D:230 (cm) x2 Scatter - Half and Half