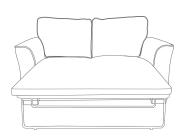

**3 Seater** H:94 x W:203 x D:94 (cm) **x2 Scatter - Half and Half** 

Sofabed H:94 x W:167 x D:94 (cm) x2 Scatter - Half and Half

Right Hand Corner H:94 x W:244 x D:230 (cm) x2 Scatter - Half and Half

Left Hand Corner H:94 x W:244 x D:230 (cm) x2 Scatter - Half and Half