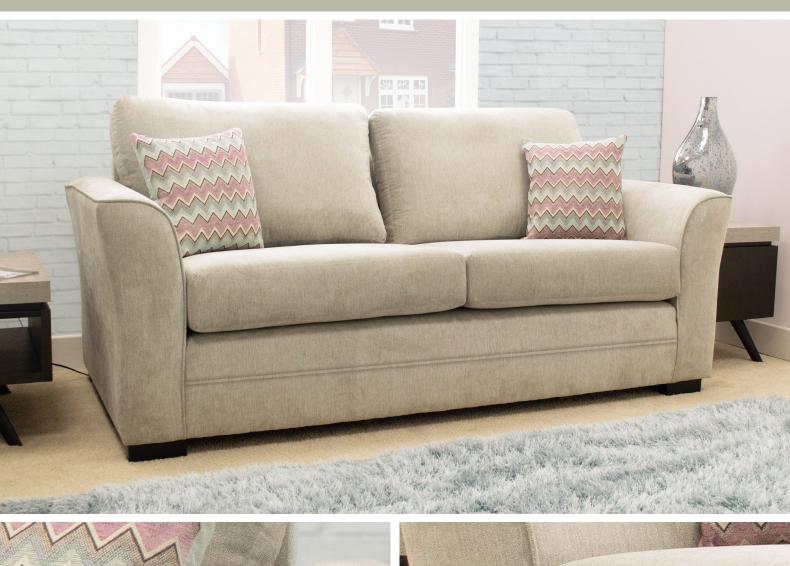

## ALBANY

**Fabric** - Kiera Fabric. 2 Small scatters included excluding armchair which will have 1. Small scatters are half and half kiera / peublo.

**Frames** - Constructed from solid birch wood. Selected MDF boards used for footstool construction. All joints glued and stapled for extra strength.

**Seat Cushions** - All seat cushions are constructed from foam with a 300g high-loft fibre wrap for maximum comfort and support. Seat cushions are not reversible.

**Back Cushions** - All back cushions are filled with conjugate hollow virgin white fibre. Standard Back Cushions are not reversible.

Feet - Plastic Feet.

Care Instructions - Dry Clean Only.

Options - Available in High Back Only.

**Kiera Silver Collection** 

**Kiera Pewter Collection** 

Kiera Beige Collection

Kiera Green Collection

Kiera Duck Egg Blue Collection

**3 Seater** H:94 x W:203 x D:94 (cm) **x2 Scatter - Half and Half** 

Sofabed H:94 x W:167 x D:94 (cm) x2 Scatter - Half and Half

Right Hand Corner H:94 x W:244 x D:230 (cm) x2 Scatter - Half and Half

Left Hand Corner H:94 x W:244 x D:230 (cm) x2 Scatter - Half and Half