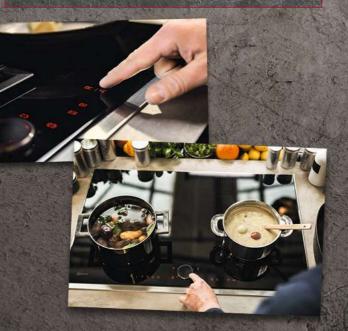

# LET THE HOOD JUDGE THE **EXTRACTION YOU NEED**

When you and your hob are causing a steam storm in the kitchen, our Automatic Hood springs to life as the two appliances are connected via Wi-Fi. The hood automatically adapts the extraction rate to the cooking aromas and vapours it detects. If desired, you can even adjust the extraction via the Home Connect app or using the stylish TwistPadFire® dial on the cooktop - there's a control option to