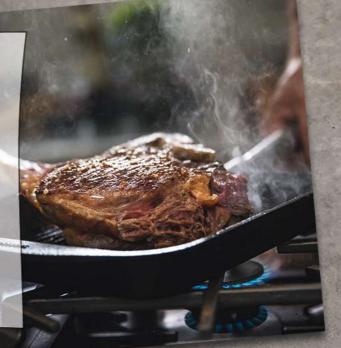

|                                           |

Z9416X2



# A true favourite amongst passionate cooks

Offering burner positioning which suits your cooking style, our gas hobs provide a robust and reliable solution for contemporary kitchens. Allowing you to physically see when more or less heat is directed to your cooking, gas remains a popular choice for passionate cooks with exacting standards. With sturdy cast iron pan supports for all of your favourite cookware, simply remove the supports once cool to easily clean the ceramic glass surface.



















| T29TA79N0             |
|-----------------------|
| Gas Hob (918mm width) |

Wok burner



Illuminated display for power levels

SEARING, BOILING AND FLAMBEING

**DESIGN PERFORMANCE** 





# COLLECTION: TAINLESS STEEL / STAINLESS STEEL TRIN BLACK/PREMIUM BLACK KEY FEATURES Number of dual circuit wok style burners Cast iron pan supports (number) Cast iron finish pan supports (number) using Connecting link PERFORMANCE / TECHNICAL INFORMATION Total connected electrical load GB plua Front left burner power Front right burner power Pre-set for natural gas CE Marked Wok stand LPG jets

OPTIONAL ACCESSORY

Connecting link to combine with other

|                   |                   |                   |                 | TAX SELECTION  |                |
|------------------