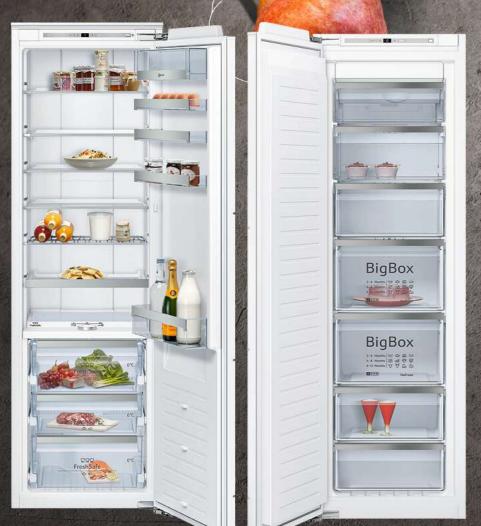

## Get closer to your cooking

We create appliances that are tailored to modern lifestyles and requirements. Our unique Slide&Hide® door fits smoothly under the oven to give plenty of room, as well as better access to the oven's interior – ensuring an easy and flexible approach to cooking. Recognising our customers' need for maximum cooking space, our unique full-sized single ovens are now even larger with a 71-litre capacity.

Space saving – Slide the door away to maximise space in small kitchens.

Unique – Be the envy of all your dinner guests with the only oven to feature a disappearing door.

# Simultaneous cooking on multiple levels

With CircoTherm® you can cook, roast and bake completely different dishes on all levels and everything will come out tasting like it's supposed to. With no intermingling of flavours, the roast meat will taste like roast meat, and the muffins will taste like muffins. With flat items like cookies you can now even bake on level four.

# COOK A THREE-COURSE MEAL IN-ONE-GO WITHOUT THE INTERMINGLING OF FLAVOURS.

CircoTherm® works by drawing air in from the oven via a powerful stainless steel fan. It then heats up the air and forces it right back into the oven cavity through strategically placed ducts in the rear wall. The desired temperature is achieved quicker and more evenly than in a conventional oven, saving time and energy as little or no preheating is required. There is also a new Power Boost function, available within our 4D CircoTherm® system, to speed things up even more when cooking for short periods of time – just put the food in and start the oven.