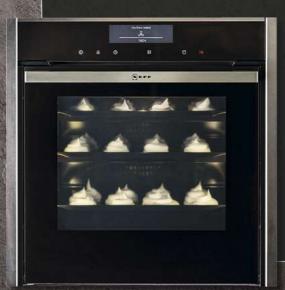

# SLIDE&HIDE® **PYROLYTIC OVENS** WITH VARIO STEAM

### The ultimate choice for creative Cookaholics

Whatever your specialities, we've designed an oven to inspire even the most experimental cooks. Combining our unique Slide&Hide® disappearing door design with Vario Steam and Pyrolytic Self-Cleaning, creative cooks can achieve succulent meat, beautifully crusty bread and flavoursome bakes without worrying about roasting spatter and spillages.

# **B58VT68H0B** Slide&Hide® Pyrolytic Oven with Vario Steam

Vario Steam

Pyrolytic

Self-Cleaning

KEV FEATURES

Slide&Hide®

door

| Slide&Hide®  | Cooking Functions 15  | CircoTherm®               | CircoTherm®<br>Gentle    | Pyrolytic  | Vario Steam |
|--------------|-----------------------|---------------------------|--------------------------|------------|-------------|
| Comfort Flex | Full Touch<br>Control | Multi Point<br>Meat Probe | Bake and<br>Roast Assist | Neff Light | Sabbath     |
| Wi-fi        | Energy                | Efficie                   | nt                       |            | , n         |