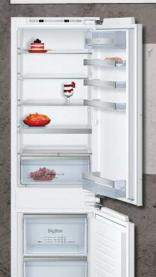

# N 50: Electronic Control with Medium LCD Display

## Traditional yet precise navigation

Our N50 Collection offers the convenience and precision of a traditional control dial alongside a stylish large LCD Display. The oven proposes a suitable temperature when a particular function is selected and displays the temperature digitally. Other display features include a control panel lock and, if left unadjusted for a period of time, the oven will switch itself off as a safety measure.