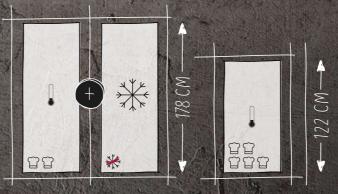

Designed to coordinate with other NEFF appliances, we offer our Warming Drawers across both the N90 and N50 collection in two sizes - 14cm high, which holds 12 plates, and 29cm high, which can hold 40 plates. Also available within the N90 Collection is our 14cm fully extendable Accessory Drawer, ideal for additional kitchen storage.