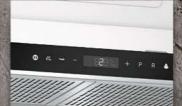

# **CONTROL DISPLAY**

# A design for every Cookaholic

Our unique range of Slide&Hide® Ovens are available with 5 different control displays for navigating the cooking features. We offer everything from a large Full Touch TFT control to a traditional dial with electronic display, so you can decide on a design that suits your style of cooking.

# N 90: Full Touch Control

# Intuitive display with fingertip control

Innovative Full Touch Control operation revolutionises convenience within our premium N90 Collection. The control panel sets new standards with fast navigation and simple, precise operation by touching or swiping the large highresolution colour TFT display.