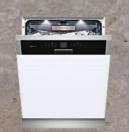

# STEAM SETTING

# SELF-CLEANING

OVEN CLEANING

ECOCLEAN®

**BASE CLEAN** 

# COOKING WITH A NEFF OVEN

# KEY FEATURES

## CIRCO THERM®

The CircoTherm® Power Boost function speeds things up even more when cooking for short periods of time – just put the food in and start the