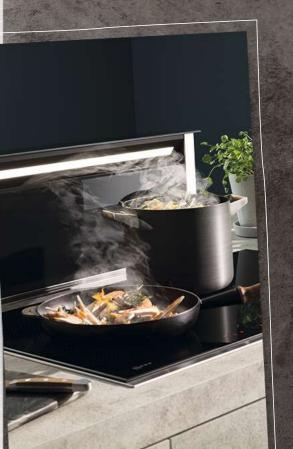

# LET THE HOOD JUDGE THE **EXTRACTION YOU NEED**

When you and your hob are causing a steam storm in the kitchen, our Automatic Hood springs to life as the two appliances are connected via Wi-Fi. The hood automatically adapts the extraction rate to the cooking aromas and vapours it detects. If desired, you can even adjust the extraction via the Home Connect app or using the stylish TwistPadFire® dial on the cooktop - there's a control option to