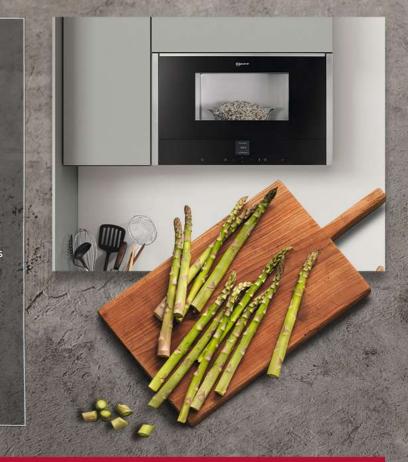

# COMPACT OVENS WITH MICROWAVE & MICROWAVE COMBINATION OVENS

### Delicious results in rapid time

Designed to offer the ultimate flexibility, a compact oven with microwave functionality combines the benefits of conventional oven cooking and microwave cooking. Food is cooked quickly and dishes which benefit from oven baking/ roasting are left beautifully fluffy on the inside and crisp on the outside.

## **OVENS WITH INTEGRAL** MICROWAVE1

Want an oven that offers more versatility for creative cooking? NEFF compact ovens with microwave give you all the benefits of a traditional single oven, but with the added power of a microwave. This combination of traditiona oven-led cooking supported by low-medium power microwave (max. 360W) lets you speed up the cooking process while still delivering the flavours and results you'd expect from your NEFF

### MICROWAVE COMBINATION OVENS<sup>1</sup>

Wish your microwave gave crisp and brown results like your oven? That's exactly what you can get with a NEFF microwave combination oven. The combination of microwave (max. 600W) supported by hot air or grill functions enhance your cooking for golden and delicious meals. It's the speed you'd expect from a microwave but with the flavour and appearance you get from an oven or grill.

# FAST FOOD NEVER LOOKED, OR TASTED, SO GOOD

Invaluable in any Cookaholic's kitchen, our N90, N70 and N50 Collection Compact Microwave Ovens feature an integral microwave designed to cook your favourite dishes in a fraction of the time. Combined with the option of conventional oven cooking, our Compact Microwave Ovens offer the ultimate versatility to any meal. Also available within all collections is our range of Compact Full Steam Ovens to offer you a healthier approach to cooking with a more tasty result. All Compact Ovens have been designed to perfectly coordinate with our unique Slide&Hide® Single Ovens.