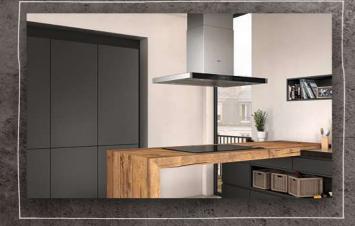

# LET THE HOOD JUDGE THE **EXTRACTION YOU NEED**

When you and your hob are causing a steam storm in the kitchen, our Automatic Hood springs to life as the two appliances are connected via Wi-Fi. The hood automatically adapts the extraction rate to the cooking aromas and vapours it detects. If desired, you can even adjust the extraction via the Home Connect app or using the stylish TwistPadFire® dial on the cooktop - there's a control option to