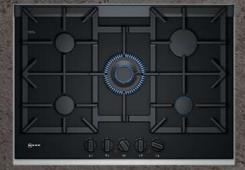

# HOME CONNECT

# Bake and roast from anywhere

Manage our Wi-Fi connected N90 oven from anywhere you can take your smartphone – start roasting from afar and get a notification when dinner is ready. You can also speak to your oven via voice command and keep your messy hands on the cooking only.