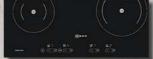

# **CONTROL DISPLAY**

# A design for every Cookaholic

Our unique range of Slide&Hide® Ovens are available with 5 different control displays for navigating the cooking features. We offer everything from a large Full Touch TFT control to a traditional dial with electronic display, so you can decide on a design that suits your style of cooking.

# N 50: Electronic Control with Medium LCD Display

## Traditional yet precise navigation

Our N50 Collection offers the convenience and precision of a traditional control dial alongside a stylish large LCD Display. The oven proposes a suitable temperature when a particular function is selected and displays the temperature digitally. Other display features include a control panel lock and, if left unadjusted for a period of time, the oven will switch itself off as a safety measure.