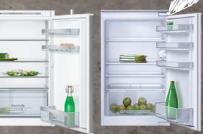

Total net capacity including 0° drawers Refrigerator net capacity 0°

Climate class

Noise level (dB(A) re 1 pW)

Additional accessories included Height of product

Width of product

### COLLECTION

### DESIGN FEATURES

Low Frost or Manual defrost Soft Close hinge

Type of hinge (reversible) Key features – Freezer secti

Light in freezer

Warning signal door open Super Freeze function

Number of ice cube travs

Number of freezing flaps

Number of freezer drawers

ADDITIONAL INFORMATION

Energy efficiency class kWh/annum Energy consumption Total net capacity including 0° drawers Refrigerator net capacity 0°

Freezer net capacity Climate class

Depth of product

Noise level (dB(A) re 1 pW)

Additional accessories included Height of product Width of product

102CM HIGH

## 87CM HIGH









| N 50               | N 70               | N 50               | N 50                            | N 50               | N 50               |
|--------------------|--------------------|--------------------|---------------------------------|--------------------|--------------------|
| KI1312F30G*        | KI1213F30G         | KI1212F30G*        | KI2222S30G*                     | KI1212S30G*        | K1514X7GB          |
| 1415121555         | 1412131300         | 1412121303         | 142223300                       | 1412123300         | 11131111111111     |
|                    |                    |                    |                                 |                    |                    |
| Fired biass        | Fined bines        | Fixed hinge        | Sliding hinge