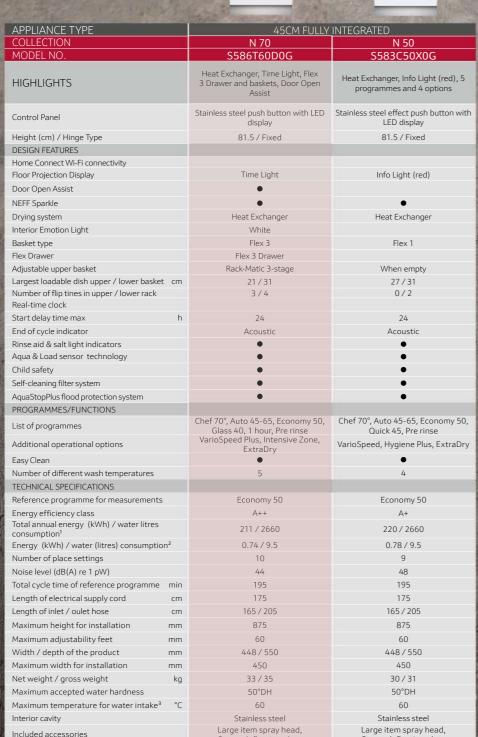

# STEAM SETTING

# SELF-CLEANING

OVEN CLEANING

ECOCLEAN®

**BASE CLEAN** 

# COOKING WITH A NEFF OVEN

# KEY FEATURES

## CIRCO THERM®

The CircoTherm® Power Boost function speeds things up even more when cooking for short periods of time – just put the food in and start the

### CIRCO THERM® GENTLE

Optimised for gentler cooking and baking on one level. It's perfect for frozen or convenience foods, bread, cakes and meats. Available on all electronically controlled ovens.

### VARIO STEAM

Vario Steam gives dishes just the right amount of moisture by adding steam at three intensity levels, for baking, roasting or just heating up. Foods come out with more intense flavour and an appetising

### **FULL STEAM**

Make your favourite dishes healthier by locking in food's nutrients and flavour with our Full Steam function. It's easy to operate and also simple to refill the one litre water container - press a button to open the front panel, remove the container, fill it and you're ready to steam ahead.

### **SOUS VIDE**

By cooking at very low temperatures (55°C -60°C) Sous Vide seals in flavour and achieves beautiful uniform results. With the option to cook in selected single or compact steam ovens.

### **BAKING AND ROASTING ASSISTANT**

This innovative assistant makes food preparation even easier and more convenient. The Baking and Roasting Assistant serves up a cooking suggestion at the press of a button. It also recommends the ideal heating mode, temperature and time, to ensure perfect results.

### MEAT PROBE

The Multi Point Meat Probe measures the joint's heat at three points and the Single Point Meat Probe measures in one point, ensuring the right core temperature is reached, so you can take the roast out when it's ready.

### SABBATH

This setting engages the top and bottom heating elements to reach a temperature of between 85°C and 140°C. The oven can be set to run for up to 74 hours to keep food warm, without changing the status of the fan, lights and controls.

Control your oven directly from a Smart Device App or Voice Command

# OVEN CLEANING FUNCTIONS

### PYROLYTIC SELF-CLEANING

Pyrolytic cleaning is a self-cleaning system for ovens. The process superheats the oven to approximately 485°C, which burns off any deposits from baking, roasting and grilling. This creates a perfectly clean oven and a residue of fine dust that's easily removed with a damp cloth.

## OVEN CLEANING

A special electronic setting designed to keep EcoClean® surfaces inside the oven as clean as possible. Used on a regular basis, it can keep the oven's interior lining remarkably clean with minimal maintenance required.

### **BASE CLEAN**

Base Clean helps clean the bottom of the oven by softening dirt with warm water. After the programme has finished you just have to wipe the base with a damp cloth.

For a lightly soiled oven, put approximately 400ml of water and a drop of washing-up liquid in the base pan and then select the EasyClean® programme. It softens baked-on residue so you can just wipe it down, for fast and uncomplicated oven cleaning.

All NEFF steam appliances contain a descaling programme which can be set according to the hardness of the water.

### **ECOCLEAN®**

EcoClean® is a microfine ceramic bead coating on the oven's interior back or top, sides & back depending on the model. It has a very large surface area, making it extremely absorbent. It absorbs fat droplets and keeps the inside of the oven clean.

# COOKING FUNCTIONS

## CIRCO THERM®

within the N 90 and N 70 Collection and 3 levels within the N 50 Collection.

## CIRCO THERM® INTENSIVE

neat, ideal for foods that need a crispy underside like pizzas or speciality breads. It can also be used for one stage pastry such as lemon meringue pie, eliminating the need for blind baking.

### TOP/BOTTOM HEAT

Providing conventional cooking heat sources at the top and bottom of the oven. Heat travels to the centre of the oven by natural conduction.

Ideal for baking pastries and scones.

### CIRCO ROASTING

BREAD BAKING

REHEAT

CENTRE SURFACE GRILL

can be baked at the same time

look and taste freshly prepared.

For more

information on all

NFFF features and

functions, please visit

neff-home.com/uk

An ideal function for cooking meat and poultry for

You can use just the centre section of the grill for

Bread baking temperature varies between 180°C and 220°C. Ideally suited to baking crusty bread

with an open texture. Up to three levels of bread

LOW TEMPERATURE COOKING

A special setting for hob-sealed prime cuts of

meat and poultry. Meat/poultry is placed in a pre-

heated dish and transferred into the oven. The low

temperature setting uses a fixed temperature to

gently tenderise without overcooking, resulting in

meat/poultry that is juicy and melts in the mouth.

Reheat allows you to gently warm dishes again -

and thanks to the moisture in the oven, they will

Providing heat from the bottom of the oven, this method is ideal for pizza bases and pastry cases to create a crispy underside or for bain marie and

drying it out before serving. Typically set between 66°C to 100°C.

### PLATE WARMING

Hot air is circulated at up to 65°C to safely warm plates and service dishes in preparation for dinner.

### DOUGH PROVING

This function provides a warm, moist environment, perfect for proving yeast dough while improving the texture and quality of pastry foods, such as

# **AUTOMATIC SAFETY SWITCH OFF**

For electronic ovens only, this feature will automatically cut in if no changes to the settings on the appliance have been made in a long time, giving you complete peace of mind.

| remperature range               | Automatic switch off after            |
|---------------------------------|---------------------------------------|
| Under 140°C                     | 73 hours                              |
| 141 – 200°C                     | 6 hours                               |
| 201 – 250°C                     | 3 hours                               |
| 251°C                           | 2 hours                               |
| William William St. T. W. T. W. | SECURITION OF THE PARTY OF THE PARTY. |

# CONVENTIONAL HEAT GENTLE

This setting heats up the centre of the oven for single shelf cooking. The oven maintains its average temperature for gentler cooking by reducing the thermostat cycles and using residual heat as part of the process.

## **FULL SURFACE GRILL**

The grill element is situated in the oven roof. It is thermostatically controlled and will cycle on and off to maintain the required temperature.

The CircoTherm® fan circulates air through the oven to speed up defrosting times while retaining food colour and moisture. Ideal for delicate foods as well as fish and poultry

**KEEP WARM** An ideal setting for keeping food warm without

| 251°C       | 2 hours  |  |
|-------------|----------|--|
| 201 – 250°C | 3 hours  |  |
| 141 – 200°C | 6 hours  |  |
| Under 140°C | /3 hours |  |