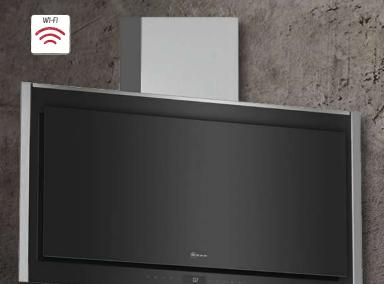

# LET THE HOOD JUDGE THE **EXTRACTION YOU NEED**

When you and your hob are causing a steam storm in the kitchen, our Automatic Hood springs to life as the two appliances are connected via Wi-Fi. The hood automatically adapts the extraction rate to the cooking aromas and vapours it detects. If desired, you can even adjust the extraction via the Home Connect app or using the stylish TwistPadFire® dial on the cooktop - there's a control option to

# LIGHT TO SUIT YOUR TASTE

Change the light in the kitchen to suit your mood Depending on the situation, you can go from cool blue to romantic red with our hood's Ambient Light. Choose your tone via the Home Connect app