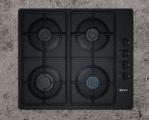

0        | 1.75        |
| Back left burner power                   | kW         | 1.70        | 1.75        |
| Centre/Centre front burner power         | kW         | 4.00        |             |
| Centre back burner power                 | kW         |             |             |
| Front right burner power                 | kW         | 1.70        | 1.00        |
| Back right burner power                  | kW         | 3.00        | 3.00        |
| Pre-set for natural gas                  |            | •           | •           |
| CE Marked                                |            | •           | •           |
| STANDARD ACCESSORY                       |            |             |             |
| LPG jets                                 |            | 2830/37mbar | 2830/37mbar |









| 1     |                                          | N 3U           | N 30        |
|-------|------------------------------------------|----------------|-------------|
|       | STAINLESS STEEL / STAINLESS STEEL TRIM   |                | T26BR46N0   |
|       | BLACK/PREMIUM BLACK                      | T26CR48S0      | T26BR46S0   |
| 16    | WHITE/PREMIUM WHITE                      |                | T26BR46W0   |
|       | DESIGN                                   |                |             |
| N. A. | Width mm                                 | 590            | 580         |
|       | Control position                         | Right Side     | Right Side  |
|       | KEY FEATURES                             |                |             |
| 311   | Number of dual circuit wok