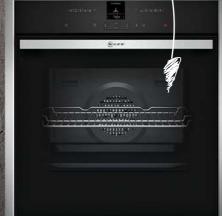

# **B58VT68H0B** Slide&Hide® Pyrolytic Oven with Vario Steam

Vario Steam

Pyrolytic

Self-Cleaning

KEV FEATURES

Slide&Hide®

door

| Slide&Hide®  | Cooking Functions 15  | CircoTherm®               | CircoTherm®<br>Gentle    | Pyrolytic  | Vario Steam |
|--------------|-----------------------|---------------------------|--------------------------|------------|-------------|
| Comfort Flex | Full Touch<br>Control | Multi Point<br>Meat Probe | Bake and<br>Roast Assist | Neff Light | Sabbath     |
| Wi-fi        | Energy                | Efficie                   | nt                       |            | , n         |