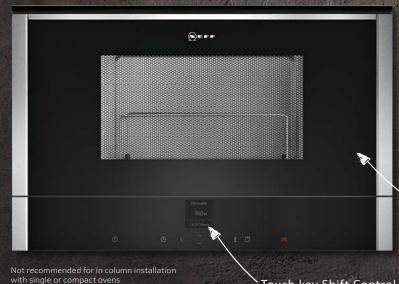

# **CONTROL DISPLAY**

# A design for every Cookaholic

Our unique range of Slide&Hide® Ovens are available with 5 different control displays for navigating the cooking features. We offer everything from a large Full Touch TFT control to a traditional dial with electronic display, so you can decide on a design that suits your style of cooking.

# N 90: Full Touch Control

# Intuitive display with fingertip control

Innovative Full Touch Control operation revolutionises convenience within our premium N90 Collection. The control panel sets new standards with fast navigation and simple, precise operation by touching or swiping the large highresolution colour TFT display.