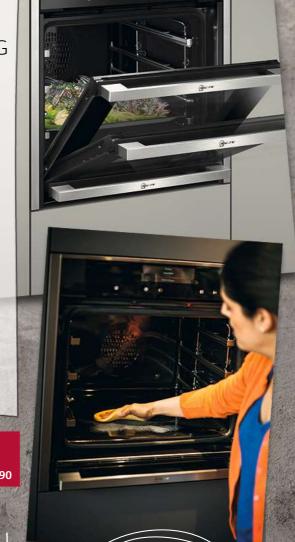

### The only oven with a disappearing door is cleaner than ever

Our unique Slide&Hide® ovens now come with Pyrolytic Self-Cleaning function. Using a high-temperature programme to burn food residue to dust, which can be quickly wiped away once the oven has cooled, oven cleaning has now become a thing of the past. From bubbled-over cheese or sizzling joints of meat, our Pyrolytic ovens give you more time to concentrate on your next creation.

# B58CT68H0B Pyrolytic Oven

Multi Point

Meat Probe

Self-Cleaning

Slide&Hide® door

### **KEY FEATURES**

| Slide&Hide®               | Cooking<br>Functions     | CircoTherm® | CircoTherm®<br>Gentle | Pyrolytic             | Neff Light |
|---------------------------|--------------------------|-------------|-----------------------|-----------------------|------------|
| 2r                        | 15                       |             | (2)                   | ***                   |            |
| Multi Point<br>Meat Probe | Bake and<br>Roast Assist | Sabbath     | Comfort Flex          | Full Touch<br>Control | W1-F1      |
| Energy                    |                          | LI          |                       |                       |            |

DISAPPEARING DOOR, DISAPPEARING

When cooking is a true labour of love, roasting spatter and spillages are always going to be a possibility. With Pyrolytic Self-Cleaning now available with Slide&Hide®, our iconic oven is the perfect post-dinner party assistant.