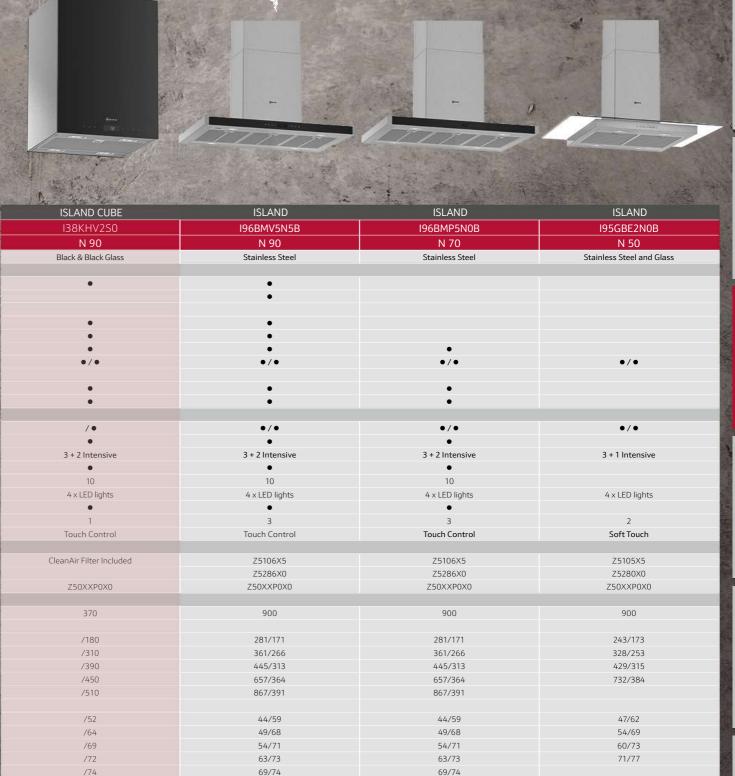

|      |       |
|                 | Power level 2 ducted / recirculating                        |      |       |
| 2               | Power level 3 ducted / recirculating                        |      |       |
|                 | Intensive level 1 ducted / recirculating                    |      |       |
|                 | Intensive level 2 ducted / recirculating                    |      |       |
|                 | Pipe outlet diameter                                        |      | mm    |
|                 | Minimum distance above an electric hob / qas ho             |      |       |
|                 | GB pluq                                                     |      |       |
| STREET, SQUARE, | 05 p.09                                                     |      |       |



550 / 650

550 / 650

150/120

550 / 650

150/120

550 / 650



### The focal point of any kitchen

Hoods installed on the wall can be used to create a design feature in themselves, adding a focal point to your kitchen while offering powerful extraction for all types of cooking. Choose from a range of styles to suit your kitchen design, including the new Creative Slim hoods or Angled Glass hoods with features such as Ambient Light that let you express yourself with colour, as well as your cooking. And if choosing to install in recirculation, the hood can be fitted without a chimney piece for a sleeker finish to your hood installation.

mium Angled Chimney Hood (900mm width)



Front panel pulls out to Boost Position

### **DESIGN PERFORMANCE**

















N 90





| ANGLED