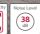

Designed to coordinate with other NEFF appliances, we offer our Warming Drawers across both the N90 and N50 collection in two sizes - 14cm high, which holds 12 plates, and 29cm high, which can hold 40 plates. Also available within the N90 Collection is our 14cm fully extendable Accessory Drawer, ideal for additional kitchen storage.

High Vaccum Drawer

N17HH20N0B N90 29cm High Warming Drawer

N17HH10N0B N90 14cm High Warming Drawer

N17HH11N0B N90 14cm High Warming Drawer with Handle

N17ZH10N0 N90 14cm High Accessory Drawer

N1AHA02N0B N50 29cm High Warming Drawer

N1AHA01N0B N50 14cm High Warming Drawer