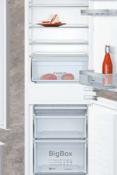

# N70: Small Shift Control

### Premium yet practical

Often a popular choice for control display, our Small Shift Control is available within our N70 Collection and offers the best of a high resolution display with a shift panel button for precise and easy navigation.