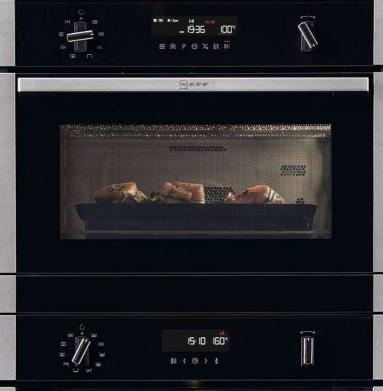

# SLIDE&HIDE® **PYROLYTIC OVENS** WITH VARIO STEAM

### The ultimate choice for creative Cookaholics

Whatever your specialities, we've designed an oven to inspire even the most experimental cooks. Combining our unique Slide&Hide® disappearing door design with Vario Steam and Pyrolytic Self-Cleaning, creative cooks can achieve succulent meat, beautifully crusty bread and flavoursome bakes without worrying about roasting spatter and spillages.

# **B58VT68H0B** Slide&Hide® Pyrolytic Oven with Vario Steam

Vario Steam

Pyrolytic

Self-Cleaning

KEV FEATURES

Slide&Hide®

door

| Slide&Hide®  | Cooking Functions 15  | CircoTherm®               | CircoTherm®<br>Gentle    | Pyrolytic  | Vario Steam |
|--------------|-----------------------|---------------------------|--------------------------|------------|-------------|
| Comfort Flex | Full Touch<br>Control | Multi Point<br>Meat Probe | Bake and<br>Roast Assist | Neff Light | Sabbath     |
| Wi-fi        | Energy                | Efficie                   | nt                       |            | , n         |