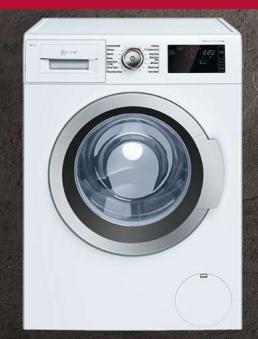

NG SOLUTION

Our machines are easy to fit, slotting in neatly between two units. A full height furniture door has to be fitted to the front of our built-in machines and can be hinged from the left or right, but remember, the porthole door on the machine cannot be changed around. A plinth, which is easy to remove or cut out (to allow access to the pump and vent) should be fitted across the bottom.



Not all options and programmes are shown, this is a guide, please refer to the website for more details.

All models comply with COMMISSION REGULATION (EC) No 1275/2008 with regard to ecodesign

DESIGN/PERFORMANCE

### FREESTANDING LAUNDRY



Designed with utility rooms in mind

## W7460X4GB Freestanding Washing Machine



### DESIGN/PERFORMANCE









W746IX0GB Freestanding Washing Machine



### DESIGN/PERFORMANCE









| MODELNIC                                                   | LWZ/ COV/ CD       | WZ/CIVOCD          |
|------------------------------------------------------------|--------------------|--------------------|
| MODEL NO.                                                  |                    | W746IX0GB          |
| TYPE                                                       | WASHING            | MACHINE            |
| PERFORMANCE                                                |                    |                    |
| Energy efficiency class                                    | A+++               | A+++               |
| Capacity cotton kg                                         | 9.0                | 9.0                |
| Maximum spin speed rpm