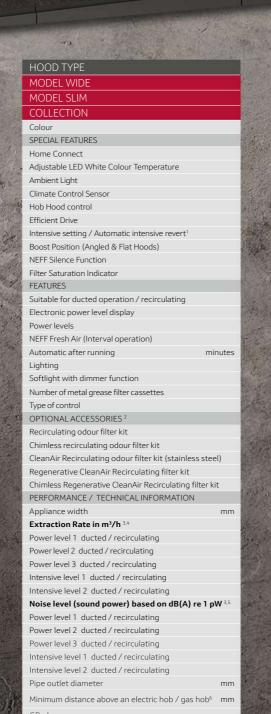

|      |       |



550 / 650

550 / 650

150/120

550 / 650

150/120

550 / 650



### The focal point of any kitchen

Hoods installed on the wall can be used to create a design feature in themselves, adding a focal point to your kitchen while offering powerful extraction for all types of cooking. Choose from a range of styles to suit your kitchen design, including the new Creative Slim hoods or Angled Glass hoods with features such as Ambient Light that let you express yourself with colour, as well as your cooking. And if choosing to install in recirculation, the hood can be fitted without a chimney piece for a sleeker finish to your hood installation.

mium Angled Chimney Hood (900mm width)



Front panel pulls out to Boost Position

### **DESIGN PERFORMANCE**

















N 90





| ANGLED               | ANGLED               | ANO            | GLED            | ANO             | GLED        |  |
|----------------------|----------------------|----------------|-----------------|-----------------|-------------|--|
| D96IKW1S0B           | D95IMT1N0B           | D85IBE1S0B     |                 |                 | M1S0B       |  |
| 22311111232          | 230                  | D65IBE1S0B     |                 |                 | M1S0B       |  |
| N 90                 | N 90                 | N 50           |                 | <del>\</del>    | 50          |  |
|                      | Black or black glass |                | eel and Glass   |                 | plack glass |  |
| Black or black glass | Black Of Black glass | Stall liess St | eei ai iu Giass