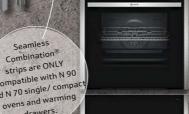

# SEAMLESS COMBINATION MEETS ADVENTUROUS COOKING

Intended to complement our unique Slide&Hide® Oven range, our innovative 45cm Compact Ovens provide additional cavity space whilst offering a premium and seamless kitchen design. Use our SeamlessCombination® mounting kits to create your very own stylish 'mix and match' appliance wall. Our SeamlessCombination® mounting kits are only available within the N90 and N70 Collections.