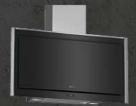

be used to create a design feature in themselves, adding a focal point to your kitchen while offering powerful extraction for all types of cooking. Choose from a range of styles to suit your kitchen design, including the trendy Creative Slim hoods or Angled Glass hoods with features such as Ambient Light that let you express yourself with colour, as well as your cooking. And if choosing to install in recirculation, the hood can be fitted without a chimney piece for a sleeker finish to your hood installation.



### ANGLED GLASS

For a smaller kitchen where space is at a premium, these clever hoods pull out from underneath a cabinet when required.



### **BOX CHIMNEY**

For a smaller kitchen where space is at a premium, these clever hoods pull out from underneath a cabinet when required.



### **FLAT SLIMLINE**

These hoods look like they're part of the furniture. Hidden behind a unit door, they simply pull out when needed.



### **CREATIVE SLIM**

These hoods look like they're part of the furniture. Hidden behind a unit door, they simply pull out when needed.



### **GLASS CHIMNEY**

Designed to fit neatly under an overhead unit, Canopy Hoods are discreet and save valuable kitchen space.



### PYRAMID CHIMNEY

Designed to fit neatly under an overhead unit, Canopy Hoods are discreet and save valuable kitchen space.

## HOODS FEATURES & FUNCTIONS



### Because every cook has their own unique cooking style

Looking for powerful extraction without distraction? Our advanced range of hoods have been designed for those who long for a premium look in the kitchen. Proud of its