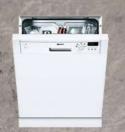

# STEAM SETTING

# SELF-CLEANING

OVEN CLEANING

ECOCLEAN®

**BASE CLEAN** 

# COOKING WITH A NEFF OVEN

# KEY FEATURES

## CIRCO THERM®

The CircoTherm® Power Boost function speeds things up even more when cooking for short periods of time – just put the food in and start the