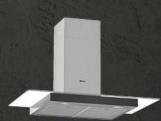

# LET THE HOOD JUDGE THE **EXTRACTION YOU NEED**

When you and your hob are causing a steam storm in the kitchen, our Automatic Hood springs to life as the two appliances are connected via Wi-Fi. The hood automatically adapts the extraction rate to the cooking aromas and vapours it detects. If desired, you can even adjust the extraction via the Home Connect app or using the stylish TwistPadFire® dial on the cooktop - there's a control option to