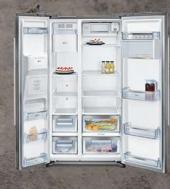

# N70: Small Shift Control

### Premium yet practical

Often a popular choice for control display, our Small Shift Control is available within our N70 Collection and offers the best of a high resolution display with a shift panel button for precise and easy navigation.