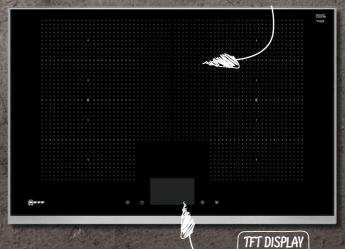

transfer

Number of individual zones

Count up timer / Quick Start

Maximum power output

Rear left FlexInduction zone

Rear right FlexInduction zone

Front left FlexInduction zone

Front right FlexInduction zone

Extended FlexInduction rear left

Extended FlexInduction rear right

Rear left zone - with Power Boost

Rear right zone – with Power Boost

Rear centre zone – with Power Boost

Front centre zone – with Power Boost

Front left zone – with Power Boost

Front right zone – with Power Boost

Electrical cable length

Timer with automatic switch off for each zone

Keep warm function / Wipe protection function

PERFORMANCE / TECHNICAL INFORMATION

**Energy Consumption Display** 

3 FlexInduction zones



DESIGN PERFORMANCE









T68TF6RN0 Flex Induction Hob



2 FlexInduction zones



**DESIGN PERFORMANCE** 











th COMMISSION REGULATION (EC) No 1275/2008 with regard to ecodesig dby and off mode electric power consumption. 14.6kW power output (20A)

FLEX INDLICTION HOR

Front / TFT Control Front / TFT control

N 90

T68TF6RN0

826mm

Premium glass on steel

/ 5 settings

3 stages

4

17

7 400

110

3.30 400x23

3.30 300x30

3.30 300x30

3.70

3.70

3.70

3.70

2.20 200×240 2.20 200×230

2.20 200x240 2.20 200x230

2.20 200x240 2.20 200x230

2.20 200x240 2.20 200x230

3.30 400x240 3.30 400x230

N 90

918mm

Premium glass on steel

• / 5 settings

3 stages

11 100

2.60 300x240

3 70

3.70

3.70

3.70

3.70

W

cm

kW/mm

kW/mm

kW/mm

k\///mm

kW/mm

kW/mm

kW/mm

kW/mm

kW/mm

kW/mm

kW/mm

kW/mm

kW/mm

max. kW

max. kW

max. kW

max. kW

max. kW

max. kW



#