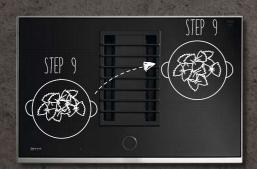

# KEY FEATURES

CIRCO THERM®

VARIO STEAM

**FULL STEAM** 

CIRCO THERM®

PROBE SINGLE POINT SINGLEPOINT

SABBATH

HOME CONNECT

# CIRCO THERM®

TOP/BOTTOM

DEFROST

CONVENTIONAL

**FULL SURFACE** 

# STEAM SETTING

# SELF-CLEANING

OVEN CLEANING

ECOCLEAN®

**BASE CLEAN** 