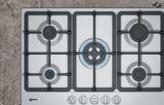

# PYROLYTIC SELF-CLEANING

### The oven that almost cleans itself

When you activate the Pyrolytic Self-Cleaning cycle, high temperatures of up to 485°C turn baking, roasting and grilling spatter and residue into dust. Once the oven has cooled you can simply wipe it away with a cloth. That's all there is to it!

# MAKE OVEN CLEANING A THING OF THE PAST.

000000

- Light residue approx.
   1 hour, 15 minutes
- Medium residue approx.
   1 hour, 30 minutes
- Intensive cleaning approx.
   2 hours

### PYROLYTIC SELF-CLEANING

As a safety measure, the oven door locks automatically until the oven has cooled to an acceptable level. The whole process only takes 1-2 hours depending on the degree of soiling (there are three programme options).