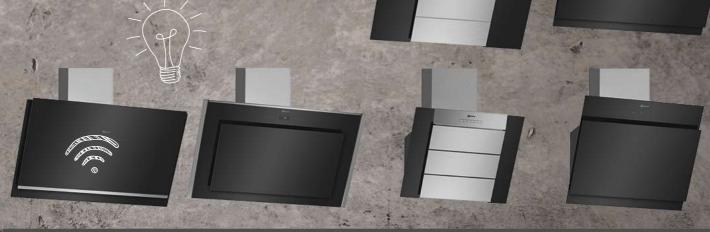

# MEAT PROBE

# Even the best sometimes need a little help

Take the guesswork out of cooking joints of meat with our clever built-in temperature probe feature. Available within the N90 Collection, the Multi Point Temperature Probe measures the joint's heat at three points to ensure it's perfectly cooked throughout. Offered within the N50 Collection is our Single Point Meat Probe that monitors the core temperature of your joint and automatically switches the oven off when it's ready to be served.

# LET THERE BE LIGHT!

# NEFF LIGHT®

# Bright and brilliant

A unique feature by NEFF, which allows food to always be visible without opening the oven door. Most ovens have an internal lighting system, but when cooking, shelves and pans can reduce the effectiveness of the light. NEFFLight® brightly illuminates even the farthest corner of the oven using LED bulbs. A special prism in the oven door distributes the light evenly at all levels, for a good view without dazzle.

# COMPACT OVENS WITH MICROWAVE & MICROWAVE COMBINATION OVENS

### Delicious results in rapid time

Designed to offer the ultimate flexibility, a compact oven with microwave functionality combines the benefits of conventional oven cooking and microwave cooking. Food is cooked quickly and dishes which benefit from oven baking/ roasting are left beautifully fluffy on the inside and crisp on the outside.

## **OVENS WITH INTEGRAL** MICROWAVE1

Want an oven that offers more versatility for creative cooking? NEFF compact ovens with microwave give you all the benefits of a traditional single oven, but with the added power of a microwave. This combination of traditiona oven-led cooking supported by low-medium power microwave (max. 360W) lets you speed up the cooking process while still delivering the flavours and results you'd expect from your NEFF

In addition, you can also team the compact oven with microwave together with a traditional single NEFF oven, creating a highly versatile alternative to a double oven.

### MICROWAVE COMBINATION OVENS<sup>1</sup>

Wish your microwave gave crisp and brown results like your oven? That's exactly what you can get with a NEFF microwave combination oven. The combination of microwave (max. 600W) supported by hot air or grill functions enhance your cooking for golden and delicious meals. It's the speed you'd expect from a microwave but with the flavour and appearance you get from an oven or grill.

# FAST FOOD NEVER LOOKED, OR TASTED, SO GOOD

Invaluable in any Cookaholic's kitchen, our N90, N70 and N50 Collection Compact Microwave Ovens feature an integral microwave designed to cook your favourite dishes in a fraction of the time. Combined with the option of conventional oven cooking, our Compact Microwave Ovens offer the ultimate versatility to any meal. Also available within all collections is our range of Compact Full Steam Ovens to offer you a healthier approach to cooking with a more tasty result. All Compact Ovens have been designed to perfectly coordinate with our unique Slide&Hide® Single Ovens.