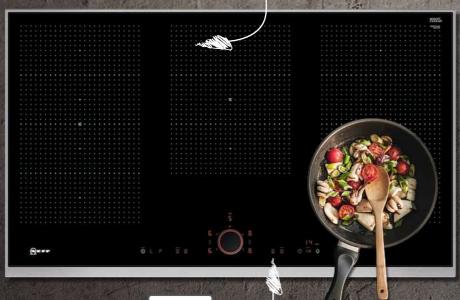

# SLIDE&HIDE®

## Get closer to your cooking

We create appliances that are tailored to modern lifestyles and requirements. Our unique Slide&Hide® door fits smoothly under the oven to give plenty of room, as well as better access to the oven's interior – ensuring an easy and flexible approach to cooking. Recognising our customers' need for maximum cooking space, our unique full-sized single ovens are now even larger with a 71-litre capacity.

Space saving – Slide the door away to maximise space in small kitchens.

Unique – Be the envy of all your dinner guests with the only oven to feature a disappearing door.

# NOTHING GETS IN THE WAY OF COOKING, NOT EVEN THE DOOR.

Selected Slide&Hide® models are now available with a choice of: