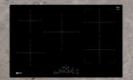

# SLIDE&HIDE®

## Get closer to your cooking

We create appliances that are tailored to modern lifestyles and requirements. Our unique Slide&Hide® door fits smoothly under the oven to give plenty of room, as well as better access to the oven's interior – ensuring an easy and flexible approach to cooking. Recognising our customers' need for maximum cooking space, our unique full-sized single ovens are now even larger with a 71-litre capacity.

Space saving – Slide the door away to maximise space in small kitchens.

Unique – Be the envy of all your dinner guests with the only oven to feature a disappearing door.