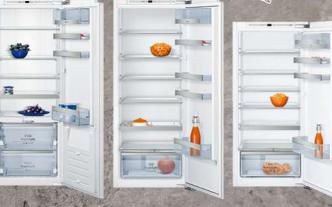

# N 50: Electronic Control with Medium LCD Display

## Traditional yet precise navigation

Our N50 Collection offers the convenience and precision of a traditional control dial alongside a stylish large LCD Display. The oven proposes a suitable temperature when a particular function is selected and displays the temperature digitally. Other display features include a control panel lock and, if left unadjusted for a period of time, the oven will switch itself off as a safety measure.

N 50: Small LCD Display

# Simplicity at its best

An alternative control display offered within our N50 Collection. Featuring traditional controls dials alongside a small LCD display, navigating your oven can be as simple as you like.