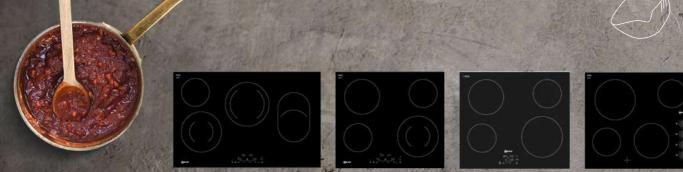

# Simultaneous cooking on multiple levels

With CircoTherm® you can cook, roast and bake completely different dishes on all levels and everything will come out tasting like it's supposed to. With no intermingling of flavours, the roast meat will taste like roast meat, and the muffins will taste like muffins. With flat items like cookies you can now even bake on level four.

# COOK A THREE-COURSE MEAL IN-ONE-GO WITHOUT THE INTERMINGLING OF FLAVOURS.

CircoTherm® works by drawing air in from the oven via a powerful stainless steel fan. It then heats up the air and forces it right back into the oven cavity through strategically placed ducts in the rear wall. The desired temperature is achieved quicker and more evenly than in a conventional oven, saving time and energy as little or no preheating is required. There is also a new Power Boost function, available within our 4D CircoTherm® system, to speed things up even more when cooking for short periods of time – just put the food in and start the oven.

The hot air is focused directly onto the food being cooked, wrapping the shelves to ensure the surfaces of baked and roasted items seal quickly. This keeps moisture in and prevents flavour transfer, so you can cook an entire three-course meal using all levels of the oven at the same time.

Not in the mood for roast pork raspberry fish muffins?
CircoTherm® isn't either.

### 3D CircoTherm®

Standard on all N50 single and double ovens, our original and renowned 3D CircoTherm® system combines specially designed fan and back panel to deliver even cooking & baking on up to three levels – perfect results every time with no intermingling of flavours.

### 4D CircoTherm®

Offering all the benefits of our original 3D system, 4D CircoTherm® combines a balanced stainless steel fan with a specially designed back panel and state-of-the-art electronic motor for optimum multi-level results. The electronic motor automatically switches between clockwise and anti-clockwise rotation every few minutes to deliver even better heat distribution throughout the cavity, facilitating cooking & baking on up to 4 levels simultaneously. 4D CircoTherm® is a more efficient and energy saving alternative to our 3D system and is standard on all N70 & N90 single ovens.