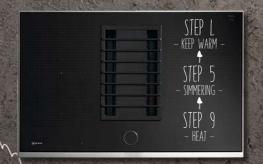

# KEY FEATURES

CIRCO THERM®

VARIO STEAM

**FULL STEAM** 

CIRCO THERM®

PROBE SINGLE POINT SINGLEPOINT

SABBATH

HOME CONNECT

# CIRCO THERM®

TOP/BOTTOM

DEFROST

CONVENTIONAL

**FULL SURFACE** 

# STEAM SETTING

# SELF-CLEANING

OVEN CLEANING

ECOCLEAN®

**BASE CLEAN** 