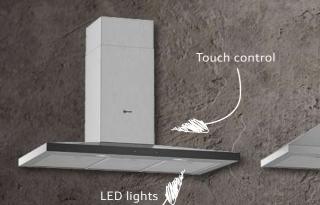

# LET THE HOOD JUDGE THE **EXTRACTION YOU NEED**

When you and your hob are causing a steam storm in the kitchen, our Automatic Hood springs to life as the two appliances are connected via Wi-Fi. The hood automatically adapts the extraction rate to the cooking aromas and vapours it detects. If desired, you can even adjust the extraction via the Home Connect app or using the stylish TwistPadFire® dial on the cooktop - there's a control option to

# LIGHT TO SUIT YOUR TASTE

Change the light in the kitchen to suit your mood Depending on the situation, you can go from cool blue to romantic red with our hood's Ambient Light. Choose your tone via the Home Connect app