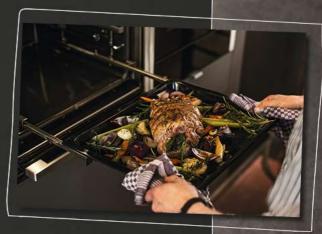

# Simultaneous cooking on multiple levels

With CircoTherm® you can cook, roast and bake completely different dishes on all levels and everything will come out tasting like it's supposed to. With no intermingling of flavours, the roast meat will taste like roast meat, and the muffins will taste like muffins. With flat items like cookies you can now even bake on level four.

# COOK A THREE-COURSE MEAL IN-ONE-GO WITHOUT THE INTERMINGLING OF FLAVOURS.

CircoTherm® works by drawing air in from the oven via a powerful stainless steel fan. It then heats up the air and forces it right back into the oven cavity through strategically placed ducts in the rear wall. The desired temperature is achieved quicker and more evenly than in a conventional oven, saving time and energy as little or no preheating is required. There is also a new Power Boost function, available within our 4D CircoTherm® system, to speed things up even more when cooking for short periods of time – just put the food in and start the oven.

The hot air is focused directly onto the food being cooked, wrapping the shelves to ensure the surfaces of baked and roasted items seal quickly. This keeps moisture in and prevents flavour transfer, so you can cook an entire three-course meal using all levels of the oven at the same time.