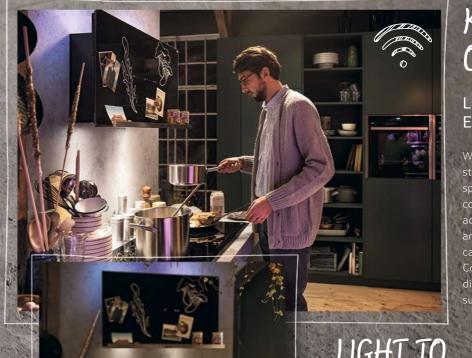

# LIGHT TO SUIT YOUR TASTE

Change the light in the kitchen to suit your mood Depending on the situation, you can go from cool blue to romantic red with our hood's Ambient Light. Choose your tone via the Home Connect app