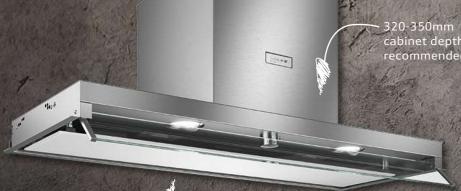

# FAST FOOD NEVER LOOKED, OR TASTED, SO GOOD

Invaluable in any Cookaholic's kitchen, our N90, N70 and N50 Collection Compact Microwave Ovens feature an integral microwave designed to cook your favourite dishes in a fraction of the time. Combined with the option of conventional oven cooking, our Compact Microwave Ovens offer the ultimate versatility to any meal. Also available within all collections is our range of Compact Full Steam Ovens to offer you a healthier approach to cooking with a more tasty result. All Compact Ovens have been designed to perfectly coordinate with our unique Slide&Hide® Single Ovens.