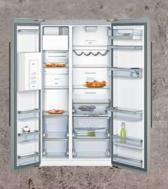

ons to keep your fruit and vegetables fresh, freezer compartments for large joints of meat, and enough door trays for those everyday favourites, our American design is perfect for British kitchens. With selected models featuring water and ice dispensers, there's also the option to plumb your fridge into the mains for ice cold drinks on tap.

KA3923I20G



0°C FreshSafe 3

| Energy     | Height (cm) | Total Capacit     |
|------------|-------------|-------------------|
| <b>A</b> ⁺ | 176         | 541<br>uman (yan) |
| Electronic | Noise Level | No Frost          |

DESIGN/PERFORMANCE







Colour of sides Style of handle Colour of handle No Frost in fridge and freezer Home Connect, WI-FI dongle included

Food freshness system

Product highlights Super Cool

KEY FEATURES - FRIDGE SECTION









| N 70