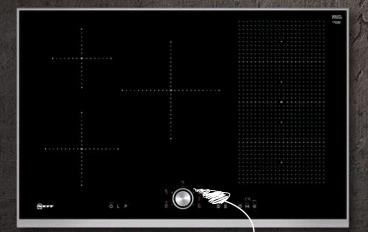

# SLIDE&HIDE®

## Get closer to your cooking

We create appliances that are tailored to modern lifestyles and requirements. Our unique Slide&Hide® door fits smoothly under the oven to give plenty of room, as well as better access to the oven's interior – ensuring an easy and flexible approach to cooking. Recognising our customers' need for maximum cooking space, our unique full-sized single ovens are now even larger with a 71-litre capacity.

Space saving – Slide the door away to maximise space in small kitchens.

Unique – Be the envy of all your dinner guests with the only oven to feature a disappearing door.

# NOTHING GETS IN THE WAY OF COOKING, NOT EVEN THE DOOR.

Selected Slide&Hide® models are now available with a choice of: