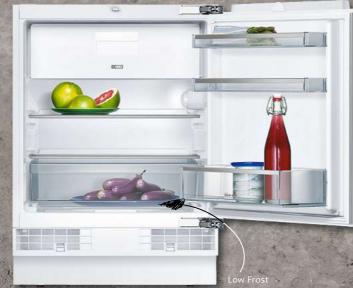

| SN-T               |
| 36 dB              | 36 dB              | 36 dB              |
| 2 small ice packs  | 2 small ice packs  | 2 small ice packs  |
| 874                | 874                | 712                |
| 558                | 541                | 558                |
| F/F                | F/3                | F/F                |





71CM HIGH

\*Model is discontinuing in Septemper 2019

Create your own cooling solution

DESIGNED TO BE BUILT UNDER THE WORKTOP, OUR SINGLE DOOR FRIDGE AND FREEZER OFFER THE IDEAL COOLING SOLUTION FOR BUSY FAMILY KITCHENS.

G4344X7GB Built-under Single Door Freezer

K4316X7GB

Built-under Single Door Fridge

## PERFECT UNDER-COUNTER COOLING SOLUTION



82CM HIGH

Reversible door

DESIGN/PERFORMANCE



DESIGN/PERFORMANCE

























82CM HIGH



Soft Close hinge

Super Cool



Total net capacity including 0° drawers

Height of product





Fixed hinge

1x25 Watt



FOR MORE RECIPES, VISIT

## DISHWASHERS

### Clean dishes, whatever your wishes

Baked-on egg or grandma's fine china? We have a programme for every dish, plate and occasion: from Chef 70° for very dirty dishes to Auto, the all-round programme, you can count on glistening results. Not only will it be clean, but dry too: with Zeolith, glass, porcelain and even plastic containers come out drip free.



## THE COLLECTION

Choosing the right appliance to complement your kitchen and lifestyle can be challenging. To help you select the perfect kitchen companion we've introduced easy-to-follow Collections based on product features, technology, design and simplic