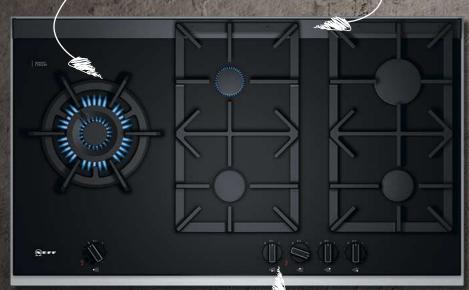

|                                           |

Z9416X2



# A true favourite amongst passionate cooks

Offering burner positioning which suits your cooking style, our gas hobs provide a robust and reliable solution for contemporary kitchens. Allowing you to physically see when more or less heat is directed to your cooking, gas remains a popular choice for passionate cooks with exacting standards. With sturdy cast iron pan supports for all of your favourite cookware, simply remove the supports once cool to easily clean the ceramic glass surface.



















| T29TA79N0             |
|-----------------------|
| Gas Hob (918mm width) |

Wok burner



Illuminated display for power levels

SEARING, BOILING AND FLAMBEING

**DESIGN PERFORMANCE** 





# COLLECTION: TAINLESS STEEL / STAINLESS STEEL TRIN BLACK/PREMIUM BLACK KEY FEATURES Number of dual circuit wok style burners Cast iron pan supports (number) Cast iron finish pan supports (number) using Connecting link PERFORMANCE / TECHNICAL INFORMATION Total connected electrical load GB plua Front left burner power Front right burner power Pre-set for natural gas CE Marked Wok stand LPG jets

OPTIONAL ACCESSORY

Connecting link to combine with other

|                   |                   |                   |                 | TAX SELECTION  |                |
|-------------------|-------------------|-------------------|-----------------|----------------|----------------|
| N 90<br>T29T