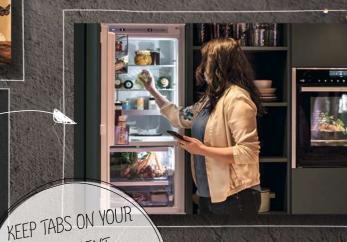

# IT'S SUPER COOL TO CONNECT

**OUR WIFI-CONNECTED FRIDGE** IS READY WHEN YOU ARE

Maybe you're at the supermarket doing a big shop and need to pre-cool the fridge so your groceries are chilled quicker. Or you've bought drinks for a party and need them to be cooled or time. With Super Cooling, you can get your fridge down to temperature before you get home - a few taps in the app is all it takes.