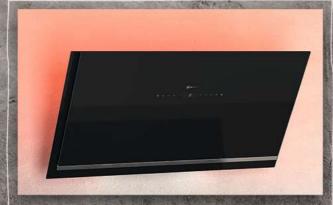

# LET THE HOOD JUDGE THE **EXTRACTION YOU NEED**

When you and your hob are causing a steam storm in the kitchen, our Automatic Hood springs to life as the two appliances are connected via Wi-Fi. The hood automatically adapts the extraction rate to the cooking aromas and vapours it detects. If desired, you can even adjust the extraction via the Home Connect app or using the stylish TwistPadFire® dial on the cooktop - there's a control option to