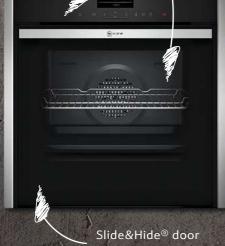

# SLIDE&HIDE®

## Get closer to your cooking

We create appliances that are tailored to modern lifestyles and requirements. Our unique Slide&Hide® door fits smoothly under the oven to give plenty of room, as well as better access to the oven's interior – ensuring an easy and flexible approach to cooking. Recognising our customers' need for maximum cooking space, our unique full-sized single ovens are now even larger with a 71-litre capacity.

Space saving – Slide the door away to maximise space in small kitchens.

Unique – Be the envy of all your dinner guests with the only oven to feature a disappearing door.

# NOTHING GETS IN THE WAY OF COOKING, NOT EVEN THE DOOR.

Selected Slide&Hide® models are now available with a choice of: