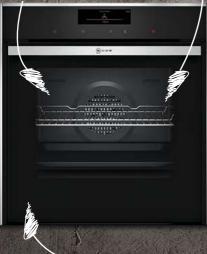

# SLIDE&HIDE® **OVENS WITH** PYROLYTIC CLEANING

### The only oven with a disappearing door is cleaner than ever

Our unique Slide&Hide® ovens now come with Pyrolytic Self-Cleaning function. Using a high-temperature programme to burn food residue to dust, which can be quickly wiped away once the oven has cooled, oven cleaning has now become a thing of the past. From bubbled-over cheese or sizzling joints of meat, our Pyrolytic ovens give you more time to concentrate on your next creation.

# B58CT68H0B Pyrolytic Oven

Multi Point

Meat Probe

Self-Cleaning

Slide&Hide® door

### **KEY FEATURES**

| Slide&Hide®               | Cooking<br>Functions     | CircoTherm® | CircoTherm®<br>Gentle | Pyrolytic             | Neff Light |
|---------------------------|--------------------------|-------------|-----------------------|-----------------------|------------|
| 2r                        | 15                       |             | (2)                   | ***                   |            |
| Multi Point<br>Meat Probe | Bake and<br>Roast Assist | Sabbath     | Comfort Flex          | Full Touch<br>Control | W1-F1      |
| Energy                    |                          | LI          |                       |                       |            |