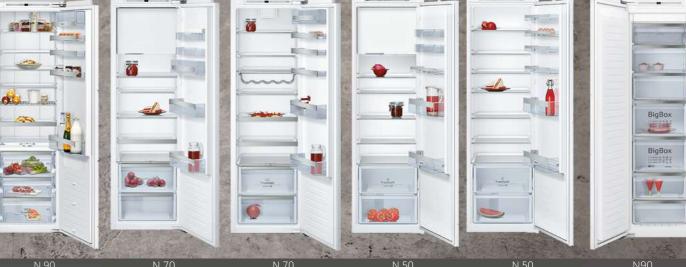

# N 50: Electronic Control with Medium LCD Display

## Traditional yet precise navigation

Our N50 Collection offers the convenience and precision of a traditional control dial alongside a stylish large LCD Display. The oven proposes a suitable temperature when a particular function is selected and displays the temperature digitally. Other display features include a control panel lock and, if left unadjusted for a period of time, the oven will switch itself off as a safety measure.

N 50: Small LCD Display

# Simplicity at its best

An alternative control display offered within our N50 Collection. Featuring traditional controls dials alongside a small LCD display, navigating your oven can be as simple as you like.

# C27CS22H0B

Compact Combination ( Control Fascia 4.1" N 90

Pyrolytic Oven and with Shift Control Fascia 4.1" N 90

### 17MR02N0B

# B57CR22N0B

N17HH20N0B

with Shift Control Fascia 2.5" N 70

with Shift Control Fascia 2.5" N 70

# N 50

### C1APG64N0E

# B5ACM7HN0B

# C1APG64N0B

Combination Steam Oven with White LCD Display N 50