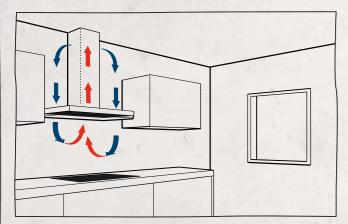

# LET THE HOOD JUDGE THE **EXTRACTION YOU NEED**

When you and your hob are causing a steam storm in the kitchen, our Automatic Hood springs to life as the two appliances are connected via Wi-Fi. The hood automatically adapts the extraction rate to the cooking aromas and vapours it detects. If desired, you can even adjust the extraction via the Home Connect app or using the stylish TwistPadFire® dial on the cooktop - there's a control option to