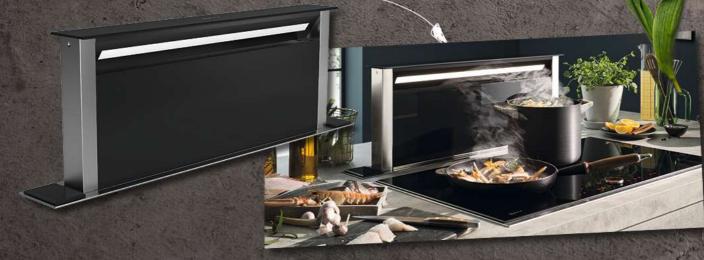

# LET THE HOOD JUDGE THE **EXTRACTION YOU NEED**

When you and your hob are causing a steam storm in the kitchen, our Automatic Hood springs to life as the two appliances are connected via Wi-Fi. The hood automatically adapts the extraction rate to the cooking aromas and vapours it detects. If desired, you can even adjust the extraction via the Home Connect app or using the stylish TwistPadFire® dial on the cooktop - there's a control option to