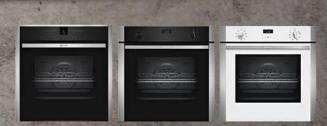

# A design for every Cookaholic

Our unique range of Slide&Hide® Ovens are available with 5 different control displays for navigating the cooking features. We offer everything from a large Full Touch TFT control to a traditional dial with electronic display, so you can decide on a design that suits your style of cooking.

# N 90: Full Touch Control

# N 90: Medium Shift Control

# N70: Small Shift Control

# N 50: Electronic Control with Medium LCD Display

N 50: Small LCD Display