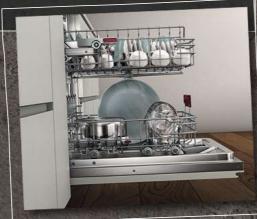

# STEAM SETTING

# SELF-CLEANING

OVEN CLEANING

ECOCLEAN®

**BASE CLEAN** 

# COOKING WITH A NEFF OVEN

# KEY FEATURES

## CIRCO THERM®

The CircoTherm® Power Boost function speeds things up even more when cooking for short periods of time – just put the food in and start the

### CIRCO THERM® GENTLE

Optimised for gentler cooking and baking on one level. It's perfect for frozen or convenience foods, bread, cakes and meats. Available on all electronically controlled ovens.

### VARIO STEAM

Vario Steam gives dishes just the right amount of moisture by adding steam at three intensity levels, for baking, roasting or just heating up. Foods come out with more intense flavour and an appetising