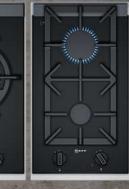

ino hobs, cooking variety is made possible without taking up too much of your work surface. Offering a contemporary Japanese-inspired mode of cooking, our Teppan Yaki Domino hob is designed for direct contact cooking. Ideal for fish, meat and vegetables, try combining with a gas or induction hob to create a truly creative hob.

**Connecting Your** Domino Hobs It's simple to mix and match your Domino cooking zones using our connecting links accessory kit (Z9914X0). With a brushed steel design, our connecting kit creates a stylish and flexible hob effect.



COMPLETE FLEXIBILITY FOR TRULY CREATIVE COOKS

Find out more about NEFF domino hobs at neff-home .com/uk/

When only a custom design will do, our Domino hobs offer the ultimate bespoke solution.



Griddle plate (approx. 400x200mm)







|                                                       |         |                                    |                    |                               | The same of the sa | · 图 《 · · · · · · · · · · · · · · · · · · |
|-------------------------------------------------------|---------|------------------------------------|--------------------|-------------------------------|----------------------------------------------------------------------------------------------------------------------------------------------------------------------------------------------------------------------------------------------------------------------------------------------------------------------------------------------------------------------------------------------------------------------------------