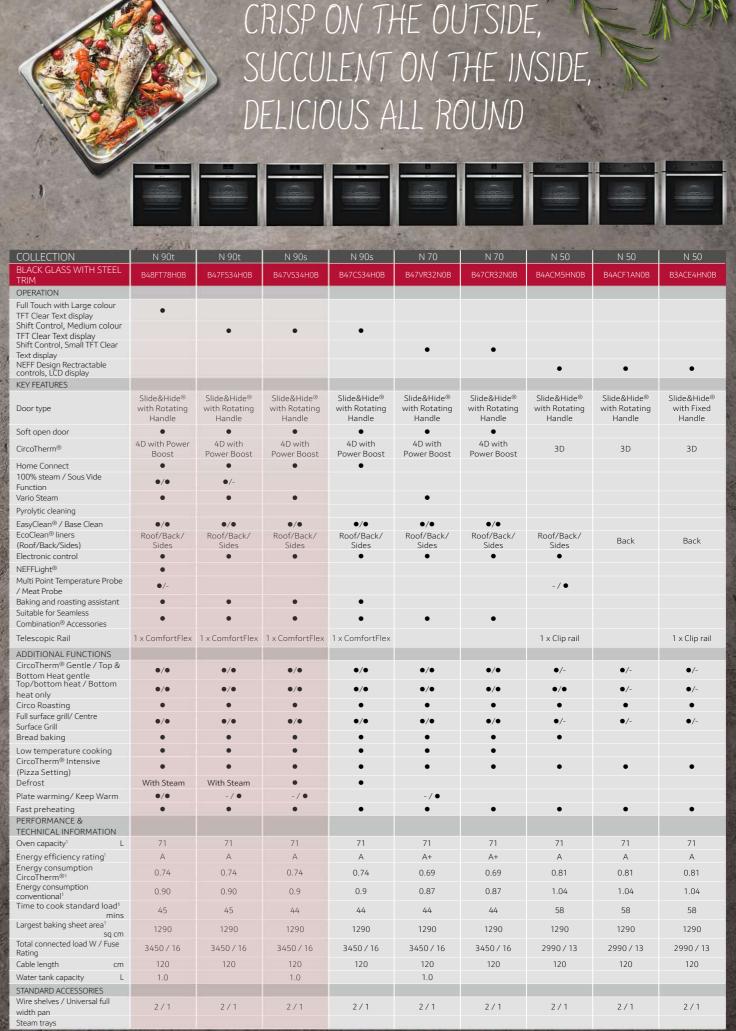

# THE COLLECTION

Choosing the right appliance to complement your kitchen and lifestyle can be challenging. To help you select the perfect kitchen companion, we've introduced easy-to-follow Collections based on product features, technology, design and simplicity. There's a Collection to suit everyone.\*

N 90

N/U

N 50

# FEATURES

THIS COLLECTION CAN INCLUDE\*:-

Home Connect

Slide&Hide® door with Rotating

Full Touch Control 5.7" inch

Medium Shift Control 4.1" inch

Full Steam

NEFFLight®

Vario Steam

Pyrolytic Self-Cleaning

CircoTherm®

SeamlessCombination®

Multi Point Meat Probe

ComfortFlex Rails

Full Touch Control display; 5.7" high resolution TFT colour graphics display

Medium Shift Control; 4.1" high resolution TFT colour graphics display

# FEATURES

THIS COLLECTION CAN INCLUDE\*:-

Slide&Hide® door with Rotating Handle

Small Shift Control 2.5" inch

Vario Steam

Pyrolytic Self-Cleaning

CircoTherm®

SeamlessCombination®

Small Shift Control; 2.5" high resolution TFT colour graphics display

# **FEATURES**

THIS COLLECTION CAN INCLUDE\*:-

Slide&Hide® door with Rotating Handle

Slide&Hide® door with Fixed Handle

Medium LCD White Electronic Control

Small LCD White display

Pyrolytic Self-Cleaning

CircoTherm®

Single Multi Point Meat Probe

ClipRails

Medium LCD White electronic display

imall LCD White display