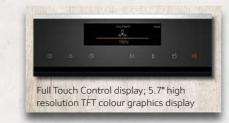

# N 90: Full Touch Control

# Intuitive display with fingertip control

Innovative Full Touch Control operation revolutionises convenience within our premium N90 Collection. The control panel sets new standards with fast navigation and simple, precise operation by touching or swiping the large highresolution colour TFT display.

# Medium Shift Control: 4.1" high resolution TFT colour graphics display