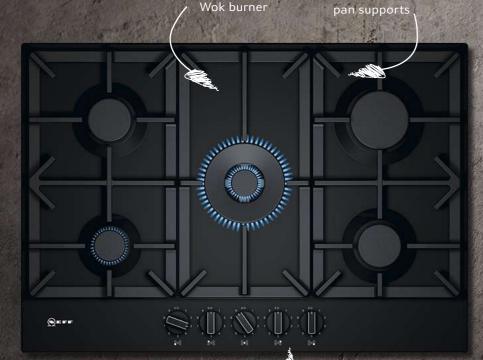

| 2072 127    | 2020 (27. ) | 2020/27     |
| 2830/37mbar    | 2830/37mbar | 2830/37mbar | 2830/37mbar |
|                |             |             |             |
|                |             |             |             |

## **GAS HOBS**



### A true favourite amongst passionate cooks

Cooking with gas is a tried and tested medium. Its reliability, responsiveness and versatility have earned it the loyalty of both amateur and professional cooks alike. Our range of gas hobs all feature FlameSelect®, innovative technology that gives you more control options to select precise heat to suit whatever you are cooking.



Gas cooking has never been more precise











### T27DS59N0 / T27DS59S0

Gas Hobs, available in Black glass or Stainless Steel (750mm width)

N 70

distriction



Illuminated display for power levels



T27DS59S0

### **DESIGN PERFORMANCE**

|      | DESI                    | JN PE                      |
|------|-------------------------|----------------------------|
| 1000 | Width (cm) <b>475</b> ▶ | FlameSelect <sup>®</sup> 1 |



| COLLECTION:                              | ê             |
|------------------------------------------|---------------|
| STAINLESS STEEL / STAINLESS STEE         | EL TRIM       |
| BLACK/PREMIUM BLACK                      |               |
| WHITE/PREMIUM WHITE                      | <del></del> 8 |
| DESIGN                                   |               |
| Width                                    | mm 🌡          |
| Control position                         |               |
| KEY FEATURES