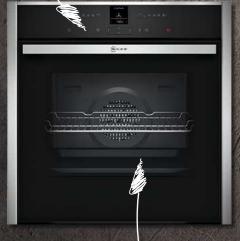

# B58CT68H0B Pyrolytic Oven

Multi Point

Meat Probe

Self-Cleaning

Slide&Hide® door

### **KEY FEATURES**

| Slide&Hide®               | Cooking<br>Functions     | CircoTherm® | CircoTherm®<br>Gentle | Pyrolytic             | Neff Light |
|---------------------------|--------------------------|-------------|-----------------------|-----------------------|------------|
| 2r                        | 15                       |             | (2)                   | ***                   |            |
| Multi Point<br>Meat Probe | Bake and<br>Roast Assist | Sabbath     | Comfort Flex          | Full Touch<br>Control | W1-F1      |
| Energy                    |                          | LI          |                       |                       |            |