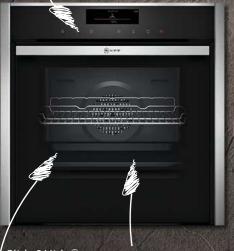

# SLIDE&HIDE® **PYROLYTIC OVENS** WITH VARIO STEAM

### The ultimate choice for creative Cookaholics

Whatever your specialities, we've designed an oven to inspire even the most experimental cooks. Combining our unique Slide&Hide® disappearing door design with Vario Steam and Pyrolytic Self-Cleaning, creative cooks can achieve succulent meat, beautifully crusty bread and flavoursome bakes without worrying about roasting spatter and spillages.

# **B58VT68H0B** Slide&Hide® Pyrolytic Oven with Vario Steam

Vario Steam

Pyrolytic

Self-Cleaning

KEV FEATURES

Slide&Hide®

door

| Slide&Hide®  | Cooking Functions 15  | CircoTherm®               | CircoTherm®<br>Gentle    | Pyrolytic  | Vario Steam |
|--------------|-----------------------|---------------------------|--------------------------|------------|-------------|
| Comfort Flex | Full Touch<br>Control | Multi Point<br>Meat Probe | Bake and<br>Roast Assist | Neff Light | Sabbath     |
| Wi-fi        | Energy                | Efficie                   | nt                       |            | , n         |