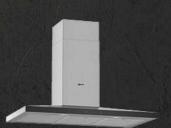

# LET THE HOOD JUDGE THE **EXTRACTION YOU NEED**

When you and your hob are causing a steam storm in the kitchen, our Automatic Hood springs to life as the two appliances are connected via Wi-Fi. The hood automatically adapts the extraction rate to the cooking aromas and vapours it detects. If desired, you can even adjust the extraction via the Home Connect app or using the stylish TwistPadFire® dial on the cooktop - there's a control option to