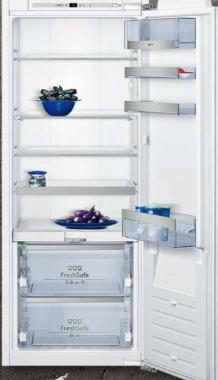

# N 50: Electronic Control with Medium LCD Display

## Traditional yet precise navigation

Our N50 Collection offers the convenience and precision of a traditional control dial alongside a stylish large LCD Display. The oven proposes a suitable temperature when a particular function is selected and displays the temperature digitally. Other display features include a control panel lock and, if left unadjusted for a period of time, the oven will switch itself off as a safety measure.

N 50: Small LCD Display

# Simplicity at its best

An alternative control display offered within our N50 Collection. Featuring traditional controls dials alongside a small LCD display, navigating your oven can be as simple as you like.