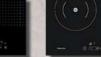

# **CONTROL DISPLAY**

# A design for every Cookaholic

Our unique range of Slide&Hide® Ovens are available with 5 different control displays for navigating the cooking features. We offer everything from a large Full Touch TFT control to a traditional dial with electronic display, so you can decide on a design that suits your style of cooking.

# N70: Small Shift Control

### Premium yet practical

Often a popular choice for control display, our Small Shift Control is available within our N70 Collection and offers the best of a high resolution display with a shift panel button for precise and easy navigation.