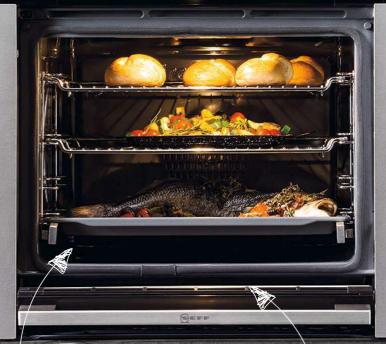

# Simultaneous cooking on multiple levels

With CircoTherm® you can cook, roast and bake completely different dishes on all levels and everything will come out tasting like it's supposed to. With no intermingling of flavours, the roast meat will taste like roast meat, and the muffins will taste like muffins. With flat items like cookies you can now even bake on level four.

# COOK A THREE-COURSE MEAL IN-ONE-GO WITHOUT THE INTERMINGLING OF FLAVOURS.

CircoTherm® works by drawing air in from the oven via a powerful stainless steel fan. It then heats up the air and forces it right back into the oven cavity through strategically placed ducts in the rear wall. The desired temperature is achieved quicker and more evenly than in a conventional oven, saving time and energy as little or no preheating is required. There is also a new Power Boost function, available within our 4D CircoTherm® system, to speed things up even more when cooking for short periods of time – just put the food in and start the oven.

The hot air is focused directly onto the food being cooked, wrapping the shelves to ensure the surfaces of baked and roasted items seal quickly. This keeps moisture in and prevents flavour transfer, so you can cook an entire three-course meal using all levels of the oven at the same time.