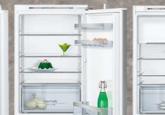

class

Total net capacity including 0° drawers Refrigerator net capacity 0°

Climate class

Noise level (dB(A) re 1 pW)

Additional accessories included Height of product

Width of product

### COLLECTION

### DESIGN FEATURES

Low Frost or Manual defrost Soft Close hinge

Type of hinge (reversible) Key features – Freezer secti

Light in freezer

Warning signal door open Super Freeze function

Number of ice cube travs

Number of freezing flaps

Number of freezer drawers

ADDITIONAL INFORMATION

Energy efficiency class kWh/annum Energy consumption Total net capacity including 0° drawers Refrigerator net capacity 0°

Freezer net capacity Climate class

Depth of product

Noise level (dB(A) re 1 pW)

Additional accessories included Height of product Width of product

102CM HIGH

## 87CM HIGH









| N 50               | N 70               | N 50               | N 50                            | N 50               | N 50               |
|--------------------|--------------------|--------------------|---------------------------------|--------------------|--------------------|
| KI1312F30G*        | KI1213F30G         | KI1212F30G*        | KI2222S30G*                     | KI1212S30G*        | K1514X7GB          |
| 1415121555         | 1412131300         | 1412121303         | 142223300                       | 1412123300         | 11131111111111     |
|                    |                    |                    |                                 |                    |                    |
| Fired biass        | Fined bines        | Fixed hinge        | Sliding hinge