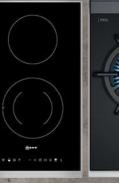

omino hobs, cooking variety is made possible without taking up too much of your work surface. Offering a contemporary Japanese-inspired mode of cooking, our Teppan Yaki Domino hob is designed for direct contact cooking. Ideal for fish, meat and vegetables, try combining with a gas or induction hob to create a truly creative hob.

**Connecting Your** Domino Hobs It's simple to mix and match your Domino cooking zones using our connecting links accessory kit (Z9914X0). With a brushed steel design, our connecting kit creates a stylish and flexible hob effect.



COMPLETE FLEXIBILITY FOR TRULY CREATIVE COOKS

Find out more about NEFF domino hobs at neff-home .com/uk/

When only a custom design will do, our Domino hobs offer the ultimate bespoke solution.



Griddle plate (approx. 400x200mm)







|                                                       |         |                                    |                    |                               | The same of the sa | · 图 《 · · · · · · · · · · · · · · · · · · |
|-------------------------------------------------------|---------|------------------------------------|--------------------|-------------------------------|--------------------------------------------------------------------------------------------------------------------------------------------------------------------------------------------------------------------------------------------------------------------------------------------------------------------------------------------------------------------------------------------------------------------------------