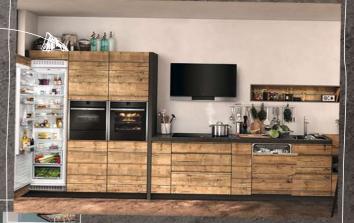

# THE COLLECTION

Choosing the right appliance to complement your kitchen and lifestyle can be challenging. To help you select the perfect kitchen companion, we've introduced easy-to-follow Collections based on product features, technology, design and simplicity. There's a Collection to suit everyone.\*

# **DESIGN COORDINATION**

Achieving a premium, seamless kitchen has never been easier

At NEFF, we appreciate that every customer has a unique set of requirements when it comes to designing the kitchen of their dreams. Choosing the right appliances to reflect your own cooking and design style is often overwhelming. That's why NEFF is on hand to help you achieve that all important premium look by grouping products across all categories into 3 unique Collections.

Defined by the unique Slide&Hide® Oven with disappearing door, our N90, N70 and N50 Collections each offer a different design and range of features, so you can create a seamless kitchen best suited to your individual needs.