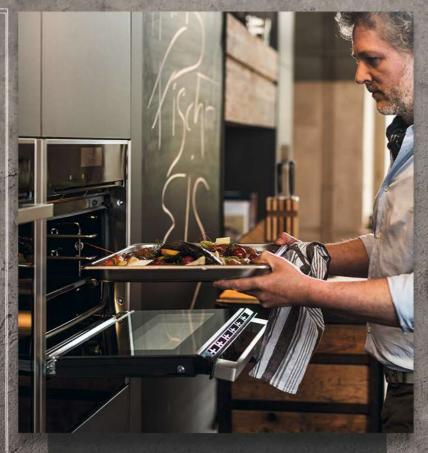

# COMMUNICATE WITH YOUR OVEN

START COOKING WITH THE APP AND GET NOTIFIED WHEN DINNER IS READY

For many Cookaholics, talking to their oven comes naturally. With your hands full kneading dough and rolling it out for tagliatelle, it's more than

handy to start the oven and select the relevant cooking function hands-free via voice control. Our oven can talk back too: with Home Connect you can expect to receive a notification directly to your smartphone when dinner is ready. So you can focus on entertaining your guests.

With the Home Connect app, you can manage and set up your appliance routines that support you in the kitchen. Furthermore, the app also contains a bank of inspiring ideas and recipes tailored for any Cookaholic that loves original and fresh cookina.