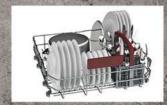

and tall-stem wine glasses into a dishwasher can be a challenge – especially when you're cleaning your most robust cookware alongside delicate items. Our Flex Baskets are designed to accommodate those bulkier items and provide an even, thorough clean. We have 3 options of basket flexibility



Flex 1 – Featuring a standard grey plastic fascia with 2 bottom basket flexible areas, Flex 1 is our entry basket flexibility feature



Flex 2 – Offering attractive brand coloured fascia's and touch points, our Flex 2 provides 2 top rack flexible areas for glasses and a further 4 bottom basket



Flex 3 - Our premium Flex 3 feature boasts a stainless steel fascia, colour touch points along with 6 top rack flexible areas and 8 bottom basket flexible zones. Perfect for those who love to entertain!









The Flex Drawer 3 on the top level holds cutlery, utensils and espresso cups

## FLEX DRAWERS

We have a choice of 2 Flex Drawers to suit any Cookaholic's cutlery, cooking implements and smaller items.



Flex Drawer2 - Offering a third loading level solution, Flex Drawer 2 frees up space in the bottom basket to secure cutlery more effectively. Tines separate each item preventing different metals from touching and causing rust spots from electrolysis. Cutlery can also dry easier, reducing the potential of water marks.



TEX 3 DRAWER Flex Drawer 3 – Featured on our premium models, our Flex Drawer 3 offers a stainless steel fascia panel, flexible sides that can fold down to take items such as espresso cups, flexible tine areas that can be adjusted to take larger handle cutlery along w