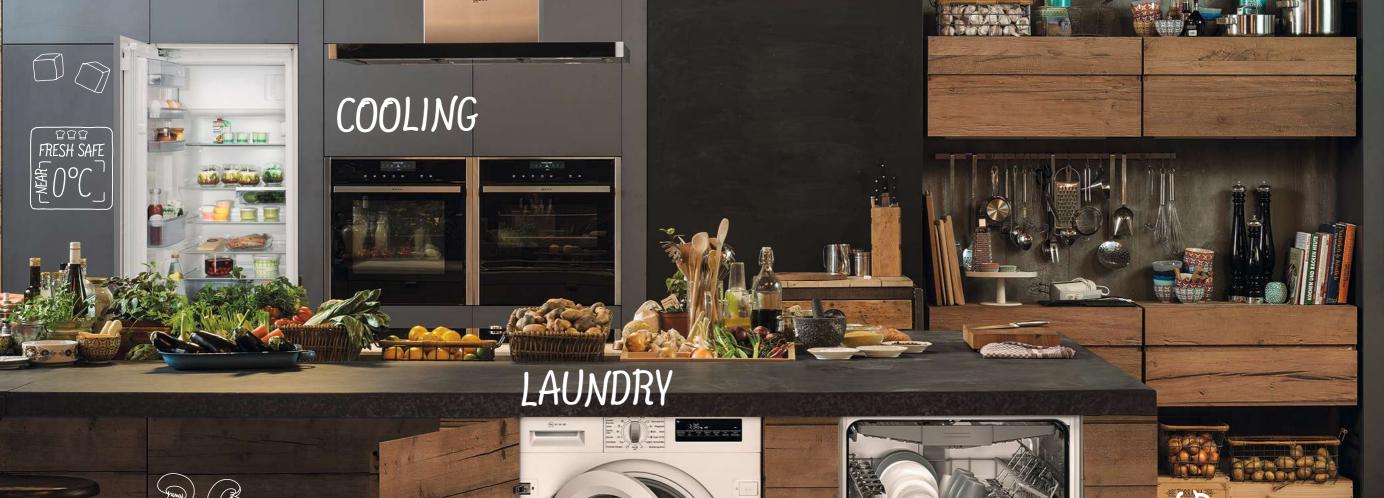

| 599                     |
|                         |                         |
| 250 / 220               | 240 / 200               |
| 350 / 330               | 280 / 240               |
| 620 / 410               | 360 / 250               |
|                         |                         |
|                         |                         |
| 49 / 62                 | 52 / 65                 |
| 56 / 71                 | 56 / 68                 |
| 70 / 75                 | 62 / 69                 |
|                         |                         |
| 150 / 120               | 150 / 120               |
| 500 / 650               | 500 / 650               |
| •<br>B                  | •                       |
| D                       | D                       |











## BEHIND THE DOOR ...

Whether it's washing dishes, lightening the laundry load or keeping your food as fresh as possible, NEFF have everything to make life easier. NEFF's integrated appliances do all the hard work behind the door so you don't have to. Working tirelessly and quietly in the background, you can enjoy getting creative in the kitchen with friends and family... carefree.

FRESH SAI

### COOLING

We have a range of fridges and freezers so there is something for everyone. Whether it is a large American-style fridge freezer, or a built-in fridge freezer, we're confident that there is a model to suit. Fresh Safe— Keep ingredients fresher for longer. Herbs, fruits and vegetables stay crisp, vibrant and fresh retaining vital nutrients and vitamins and locking in flavour.

Fo