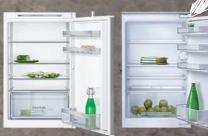

ss

Total net capacity including 0° drawers Refrigerator net capacity 0°

Climate class

Noise level (dB(A) re 1 pW)

Additional accessories included Height of product

Width of product

### COLLECTION

### DESIGN FEATURES

Low Frost or Manual defrost Soft Close hinge

Type of hinge (reversible) Key features – Freezer secti

Light in freezer

Warning signal door open Super Freeze function

Number of ice cube travs

Number of freezing flaps

Number of freezer drawers

ADDITIONAL INFORMATION

Energy efficiency class kWh/annum Energy consumption Total net capacity including 0° drawers Refrigerator net capacity 0°

Freezer net capacity Climate class

Depth of product

Noise level (dB(A) re 1 pW)

Additional accessories included Height of product Width of product

102CM HIGH

## 87CM HIGH









| N 50               | N 70               | N 50               | N 50                            | N 50               | N 50               |
|--------------------|--------------------|--------------------|---------------------------------|--------------------|--------------------|
| KI1312F30G*        | KI1213F30G         | KI1212F30G*        | KI2222S30G*                     | KI1212S30G*        | K1514X7GB          |
| 1415121555         | 1412131300         | 1412121303         | 142223300                       | 1412123300         | 11131111111111     |
|                    |                    |                    |                                 |                    |                    |
| Fired biass        | Fined bines        | Fixed hinge        | Sliding hinge