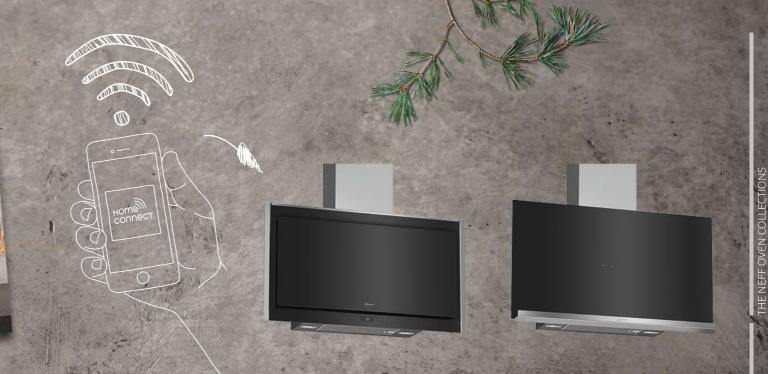

# INTRODUCING HOME CONNECT

# Rethink cooking in NEFF's infinite kitchen

Cooking at its best has always been a sociable experience in which the kitchen works in concert to support cooks in living out their creativity. We've taken the connected kitchen one step further: now you can manage your oven, fridge, dishwasher and other home appliances with Wi-Fi and Home Connect. Tap via the app, speak to your oven with voice control and make appliances interact with one another automatically. And these are just a few examples of what Home Connect makes possible.

# LET THE HOOD JUDGE THE **EXTRACTION YOU NEED**

When you and your hob are causing a steam storm in the kitchen, our Automatic Hood springs to life as the two appliances are connected via Wi-Fi. The hood automatically adapts the extraction rate to the cooking aromas and vapours it detects. If desired, you can even adjust the extraction via the Home Connect app or using the stylish TwistPadFire® dial on the cooktop - there's a control option to