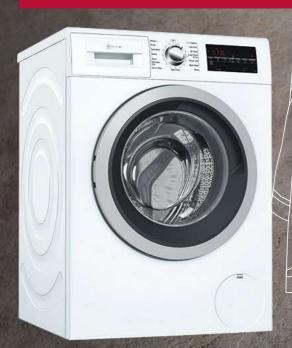

### MEAT PROBE

The Multi Point Meat Probe measures the joint's heat at three points and the Single Point Meat Probe measures in one point, ensuring the right core temperature is reached, so you can take the roast out when it's ready.

### SABBATH

This setting engages the top and bottom heating elements to reach a temperature of between 85°C and 140°C. The oven can be set to run for up to 74 hours to keep food warm, without changing the status of the fan, lights and controls.

Control your oven directly from a Smart Device App or Voice Command

# OVEN CLEANING FUNCTIONS