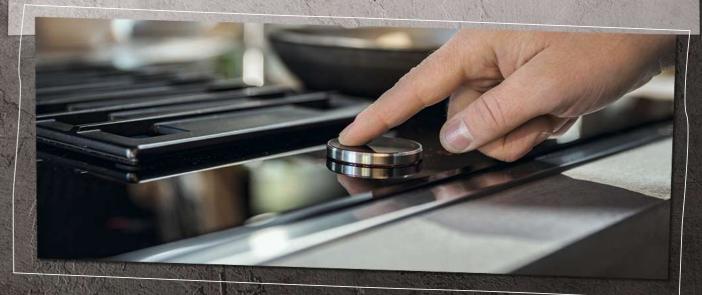

# LET THE HOOD JUDGE THE **EXTRACTION YOU NEED**

When you and your hob are causing a steam storm in the kitchen, our Automatic Hood springs to life as the two appliances are connected via Wi-Fi. The hood automatically adapts the extraction rate to the cooking aromas and vapours it detects. If desired, you can even adjust the extraction via the Home Connect app or using the stylish TwistPadFire® dial on the cooktop - there's a control option to