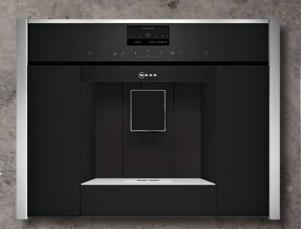

# THE NEFF COFFEE CENTRE

Choose from Ristretto, Espresso, Espresso Macchiato, Coffee, Cappuccino, Latte Macchiato, Caffe Latte, milk froth, warm milk or hot water with the new coffee centre.

# SIMPLE, FAST AND **IRRESISTIBLE**

C17KS61N0 Coffee Centre with Home Connect