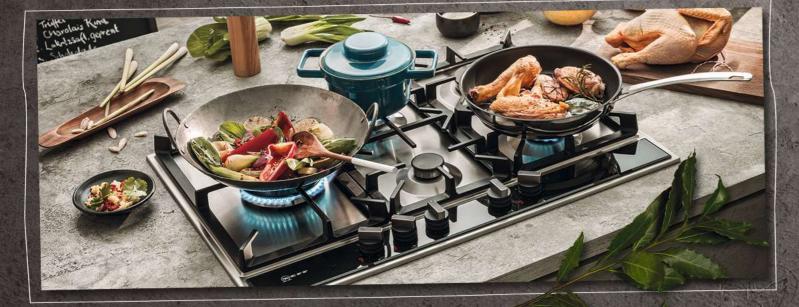

# INTRODUCING HOME CONNECT

# Rethink cooking in NEFF's infinite kitchen

Cooking at its best has always been a sociable experience in which the kitchen works in concert to support cooks in living out their creativity. We've taken the connected kitchen one step further: now you can manage your oven, fridge, dishwasher and other home appliances with Wi-Fi and Home Connect. Tap via the app, speak to your oven with voice control and make appliances interact with one another automatically. And these are just a few examples of what Home Connect makes possible.

# COMMUNICATE WITH YOUR OVEN

START COOKING WITH THE APP AND GET NOTIFIED WHEN DINNER IS READY

For many Cookaholics, talking to their oven comes naturally. With your hands full kneading dough and rolling it out for tagliatelle, it's more than

handy to start the oven and select the relevant cooking function hands-free via voice control. Our oven can talk back too: with Home Connect you can expect to receive a notification directly to your smartphone when dinner is ready. So you can focus on entertaining your guests.

With the Home Connect app, you can manage and set up your appliance routines that support you in the kitchen. Furthermore, the app also contains a bank of inspiring ideas and recipes tailored for any Cookaholic that loves original and fresh cookina.