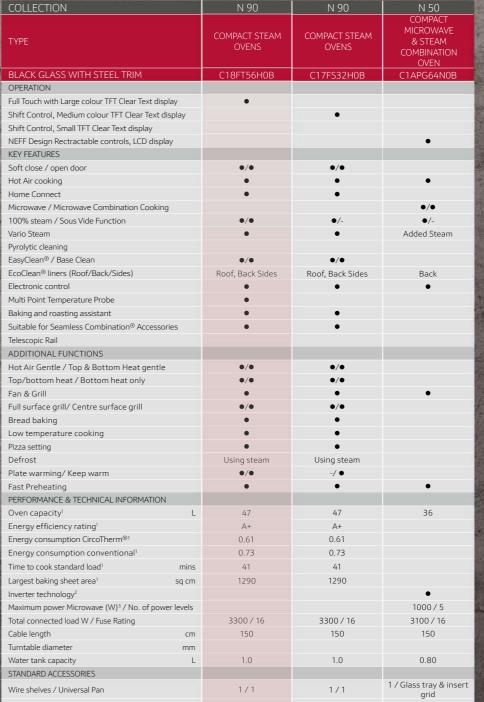

are the ideal choice for cooks who love to prepare fresh, seasonal produce. As well as retaining vitamin and mineral content in food, steam cooking preserves flavours, ensuring that less salt and oil additives are needed. Designed to complement our selected Slide&Hide® ovens range, SeamlessCombination® mounting kits allow you to 'mix and match' your own sleek and stylish appliance wall.





CircoTherm®

### **KEY FEATURES**



C18FT56H1B

Compact Oven with Full Steam

**Full Touch** 







# BARISTA INSPIRED COFFEE IN YOUR OWN HOME

Designed with true coffee connoisseurs in mind, our compact coffee centres are the ultimate addition to any sociable kitchen. From Cappuccinos with friends to that essential morning Espresso, use the MyCoffee option to select up to 8 firm favourites.









|     | COLLECTION                                                  | N 90Ss             |
|-----|-------------------------------------------------------------|--------------------|
|     | Black glass with steel trim                                 | C17KS61H0          |
|     | Design compatible with                                      | N70 / N90          |
|     | CONTROLS                                                    | models             |
|     | Shift Control with medium colour TFT                        | _                  |
|     | display                                                     | •                  |
| 靐   | KEY FEATURES                                                |                    |
|     | Home Connect                                                |