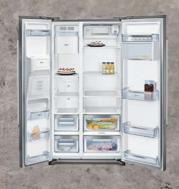

s to keep your fruit and vegetables fresh, freezer compartments for large joints of meat, and enough door trays for those everyday favourites, our American design is perfect for British kitchens. With selected models featuring water and ice dispensers, there's also the option to plumb your fridge into the mains for ice cold drinks on tap.

KA3923I20G



0°C FreshSafe 3

| Energy     | Height (cm) | Total Capacit     |
|------------|-------------|-------------------|
| <b>A</b> ⁺ | 176         | 541<br>uman (yan) |
| Electronic | Noise Level | No Frost          |

DESIGN/PERFORMANCE







Colour of sides Style of handle Colour of handle No Frost in fridge and freezer Home Connect, WI-FI dongle included

Food freshness system

Product highlights Super Cool

KEY FEATURES - FRIDGE SECTION









| N 70