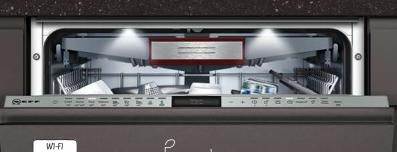

# SLIDE&HIDE® **PYROLYTIC OVENS** WITH VARIO STEAM

### The ultimate choice for creative Cookaholics

Whatever your specialities, we've designed an oven to inspire even the most experimental cooks. Combining our unique Slide&Hide® disappearing door design with Vario Steam and Pyrolytic Self-Cleaning, creative cooks can achieve succulent meat, beautifully crusty bread and flavoursome bakes without worrying about roasting spatter and spillages.

# **B58VT68H0B** Slide&Hide® Pyrolytic Oven with Vario Steam

Vario Steam

Pyrolytic

Self-Cleaning

KEV FEATURES

Slide&Hide®

door

| Slide&Hide®  | Cooking Functions 15  | CircoTherm®               | CircoTherm®<br>Gentle    | Pyrolytic  | Vario Steam |
|--------------|-----------------------|---------------------------|--------------------------|------------|-------------|
| Comfort Flex | Full Touch<br>Control | Multi Point<br>Meat Probe | Bake and<br>Roast Assist | Neff Light | Sabbath     |
| Wi-fi        | Energy                | Efficie                   | nt                       |            | , n         |