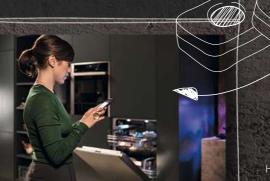

# COMMUNICATE WITH YOUR OVEN

START COOKING WITH THE APP AND GET NOTIFIED WHEN DINNER IS READY

For many Cookaholics, talking to their oven comes naturally. With your hands full kneading dough and rolling it out for tagliatelle, it's more than

handy to start the oven and select the relevant cooking function hands-free via voice control. Our oven can talk back too: with Home Connect you can expect to receive a notification directly to your smartphone when dinner is ready. So you can focus on entertaining your guests.

With the Home Connect app, you can manage and set up your appliance routines that support you in the kitchen. Furthermore, the app also contains a bank of inspiring ideas and recipes tailored for any Cookaholic that loves original and fresh cookina.