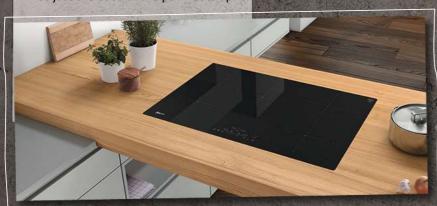

# LET THE HOOD JUDGE THE **EXTRACTION YOU NEED**

When you and your hob are causing a steam storm in the kitchen, our Automatic Hood springs to life as the two appliances are connected via Wi-Fi. The hood automatically adapts the extraction rate to the cooking aromas and vapours it detects. If desired, you can even adjust the extraction via the Home Connect app or using the stylish TwistPadFire® dial on the cooktop - there's a control option to

# LIGHT TO SUIT YOUR TASTE

Change the light in the kitchen to suit your mood Depending on the situation, you can go from cool blue to romantic red with our hood's Ambient Light. Choose your tone via the Home Connect app