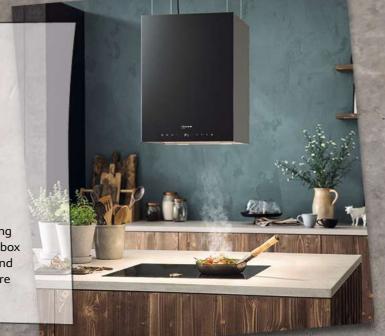

# LET THE HOOD JUDGE THE **EXTRACTION YOU NEED**

When you and your hob are causing a steam storm in the kitchen, our Automatic Hood springs to life as the two appliances are connected via Wi-Fi. The hood automatically adapts the extraction rate to the cooking aromas and vapours it detects. If desired, you can even adjust the extraction via the Home Connect app or using the stylish TwistPadFire® dial on the cooktop - there's a control option to

# LIGHT TO SUIT YOUR TASTE

Change the light in the kitchen to suit your mood Depending on the situation, you can go from cool blue to romantic red with our hood's Ambient Light. Choose your tone via the Home Connect app