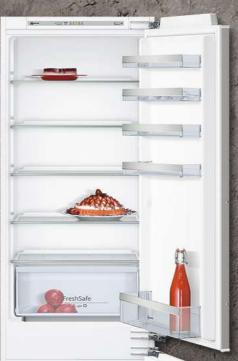

# N 50: Electronic Control with Medium LCD Display

## Traditional yet precise navigation

Our N50 Collection offers the convenience and precision of a traditional control dial alongside a stylish large LCD Display. The oven proposes a suitable temperature when a particular function is selected and displays the temperature digitally. Other display features include a control panel lock and, if left unadjusted for a period of time, the oven will switch itself off as a safety measure.