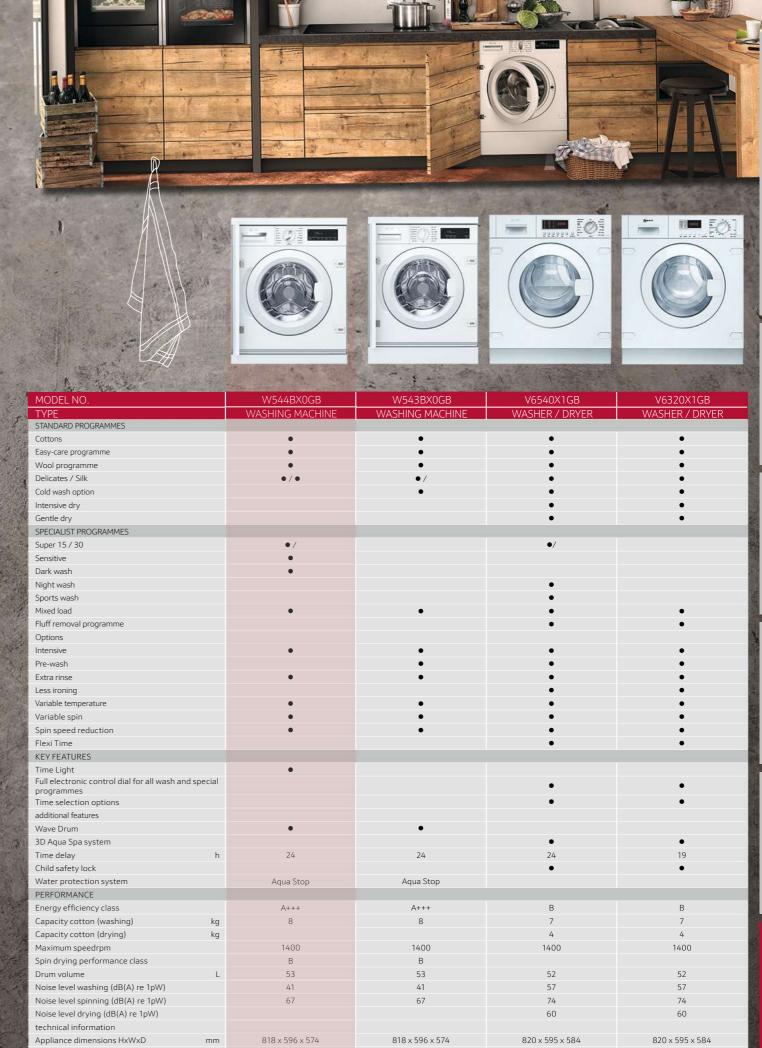

### MEAT PROBE

The Multi Point Meat Probe measures the joint's heat at three points and the Single Point Meat Probe measures in one point, ensuring the right core temperature is reached, so you can take the roast out when it's ready.

### SABBATH

This setting engages the top and bottom heating elements to reach a temperature of between 85°C and 140°C. The oven can be set to run for up to 74 hours to keep food warm, without changing the status of the fan, lights and controls.

Control your oven directly from a Smart Device App or Voice Command