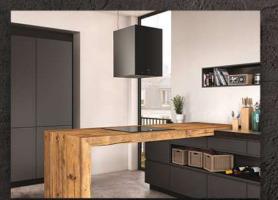

| 650 / 650            | 650 / 650            | 650 / 650            | 600/900              |
| 1     | •                    | •                    | •                    | •                    | •                    |                      |
|       | A                    | A                    | A                    | A                    | A                    |                      |





## The ideal solution for contemporary kitchens

Our island hoods are a stunning way to showcase a central cooking and preparation space. Available with stylish flat glass, cube and box designs, the range is designed to complement our gas, ceramic and induction hobs. With height adjustable chimney sections, there are options to suit all ceiling heights too.





Touch control with display



DESIGN PERFORMANCE





| more.           |                                                             |      |       |
|-----------------|-------------------------------------------------------------|------|-------|
|                 | COLLECTION                                                  |      |       |
|                 | Colour                                                      |      |       |
| 数               | SPECIAL FEATURES                                            |      |       |
|                 | Home Connect                                                |      |       |
| 200             | Adjustable LED White Colour Temperature                     |      |       |
|                 | Ambient Light                                               |      |