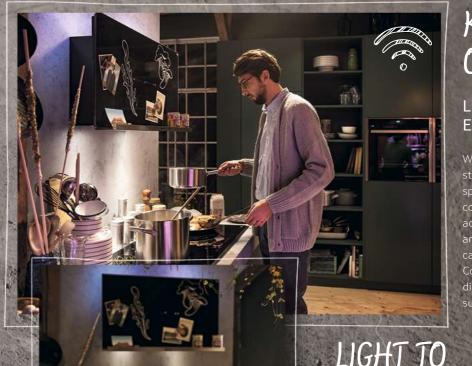

# LIGHT TO SUIT YOUR TASTE

Change the light in the kitchen to suit your mood Depending on the situation, you can go from cool blue to romantic red with our hood's Ambient Light. Choose your tone via the Home Connect app