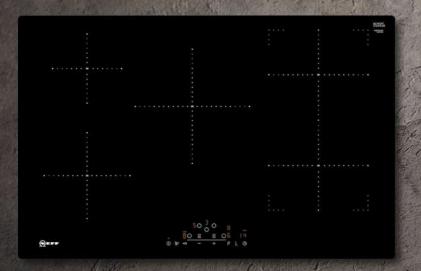

here you need it with little residual heat. This makes induction cooking one of the safest and most efficient modes of cooking around. Offering an extra-wide cooking surface and Full Touch Control operation, this hob is created with passionate, experimental cooks in mind.

# **T48PD23X2**

N 50

Width

Control type KEY FEATURES

Home Connect

Power Move Automatic setting transfer FryingSensor Power Boost Pan Boost

FEATURES

Power levels Digital display

Count up Timer OuickStart

Hob Hood Control 5" Full Touch colour display

Number of FlexInduction zones Extended FlexInduction zone Number of CombiZones

Number of individual zones

Timer with automatic switch off for each zone

PERFORMANCE / TECHNICAL INFORMATION

kW/mm kW/mm kW/mm kW/mm kW/mm

kW/mm kW/mm kW/mm

max. kW max. kW max. kW





### **DESIGN PERFORMANCE**







3.70

# QUICK-LIGHT HOBS



# Quick by name, quick by nature

With their frameless design, our Ceramic hobs stand out in any kitchen, and a whole range of options with up to 17 power settings makes preparing the next feast as easy as pie. And as cooking is all about creativity and individual taste, our enhanced touch control panel provides full flexibility over your cooking.



|                                               |         |            | MARK 48   | *        | No. 2 Contract | -        |            | The same | Mary St. Sp. S |
|-----------------------------------------------|---------|------------|-----------|----------|----------------|----------|------------|----------|----------------|
| HOB TYPE                                      |