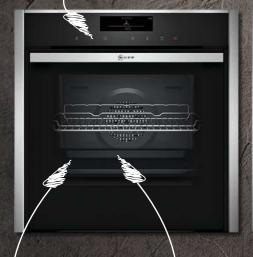

# SLIDE&HIDE® **PYROLYTIC OVENS** WITH VARIO STEAM

### The ultimate choice for creative Cookaholics

Whatever your specialities, we've designed an oven to inspire even the most experimental cooks. Combining our unique Slide&Hide® disappearing door design with Vario Steam and Pyrolytic Self-Cleaning, creative cooks can achieve succulent meat, beautifully crusty bread and flavoursome bakes without worrying about roasting spatter and spillages.

# **B58VT68H0B** Slide&Hide® Pyrolytic Oven with Vario Steam

Vario Steam

Pyrolytic

Self-Cleaning

KEV FEATURES

Slide&Hide®

door

| Slide&Hide®  | Cooking Functions 15  | CircoTherm®               | CircoTherm®<br>Gentle    | Pyrolytic  | Vario Steam |
|--------------|-----------------------|---------------------------|--------------------------|------------|-------------|
| Comfort Flex | Full Touch<br>Control | Multi Point<br>Meat Probe | Bake and<br>Roast Assist | Neff Light | Sabbath     |
| Wi-fi        | Energy                | Efficie                   | nt                       |            | , n         |