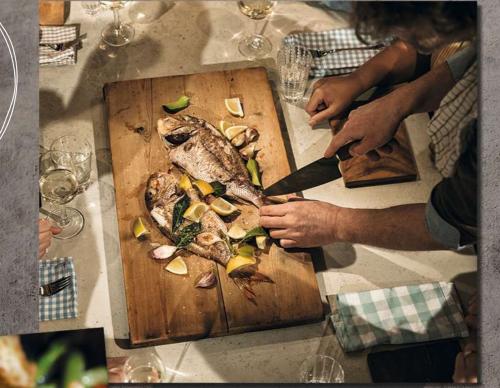

# CRISP ON THE OUTSIDE, SUCCULENT ON THE INSIDE, DELICIOUS ALL ROUND.

# **FULL STEAM**

# A fully functioning oven and steamer in one

Our Full Steam ovens combine all the heating modes of a full-featured oven with those of a steam cooker, in one single appliance. Ideal for fish and vegetables, nutrients are retained and food is left beautifully flavoursome. It's easy to operate and also simple to refill the concealed one litre water container – press a button to open the front panel, remove the container, fill it and you're ready to steam ahead.