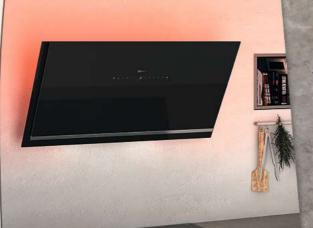

# LET THE HOOD JUDGE THE **EXTRACTION YOU NEED**

When you and your hob are causing a steam storm in the kitchen, our Automatic Hood springs to life as the two appliances are connected via Wi-Fi. The hood automatically adapts the extraction rate to the cooking aromas and vapours it detects. If desired, you can even adjust the extraction via the Home Connect app or using the stylish TwistPadFire® dial on the cooktop - there's a control option to

# LIGHT TO SUIT YOUR TASTE

Change the light in the kitchen to suit your mood Depending on the situation, you can go from cool blue to romantic red with our hood's Ambient Light. Choose your tone via the Home Connect app