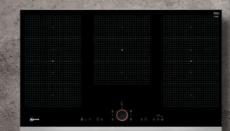

best hob for you, as it mixes all of the above. There's a NEFF hob for anyone to get creative with.



# **VENTING HOBS**

The 2-in-1 Hob and Hood is here. With freedom from a conventional wall or island hood, our integrated cooktop ventilation allows you to reclaim your space in the kitchen. Offering a FlexInduction cooking surface with powerful extraction, the NEFF Venting Hob is set to create the stylish and sociable kitchen you've always dreamt of.

T58TS6BN0 N90 Venting Hob



# CERAMIC HOBS

With their frameless design, our Ceramic hobs standout in any kitchen, and a whole range of options with up to 17 power settings makes preparing the next feast as easy as pie. Better still, our enhanced touch control panel provides full flexibility over your cooking.

T16FD56X0 N50 Ceramic Hob



# FLEX INDUCTION HOBS

For sociable cooks who often find themselves juggling multiple pans, a FlexInduction hob provides any size pan, anywhere cooking within the zones. When the zones are activated, pans will receive instant, even and rapid heat transference wherever they are placed. Most hobs within the FlexInduction range are controlled by our innovative and stylish TwistPad Fire® removable and illuminated magnetic dial.

T59TS61N0 N90 FlexInduction Hob with



# DOMINO HOBS

Our domino hobs can be mixed and matched to create a cooking station that's all your own. With gas (30cm), Quick-Light ceramic (30cm), FlexInduction (30cm) and Teppan Yaki (40cm) hobs withinthe range, our Domino hobs canbe linked to provide the ultimate versatile cooking experience.

N53TD40N0, N23TA29N0 Domino H