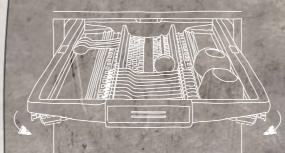

## Get closer to your cooking

We create appliances that are tailored to modern lifestyles and requirements. Our unique Slide&Hide® door fits smoothly under the oven to give plenty of room, as well as better access to the oven's interior – ensuring an easy and flexible approach to cooking. Recognising our customers' need for maximum cooking space, our unique full-sized single ovens are now even larger with a 71-litre capacity.

Space saving – Slide the door away to maximise space in small kitchens.

Unique – Be the envy of all your dinner guests with the only oven to feature a disappearing door.