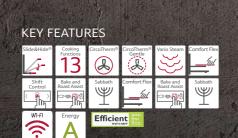

# **B58VT68H0B** Slide&Hide® Pyrolytic Oven with Vario Steam

Vario Steam

Pyrolytic

Self-Cleaning

KEV FEATURES

Slide&Hide®

door

| Slide&Hide®  | Cooking Functions 15  | CircoTherm®               | CircoTherm®<br>Gentle    | Pyrolytic  | Vario Steam |
|--------------|-----------------------|---------------------------|--------------------------|------------|-------------|
| Comfort Flex | Full Touch<br>Control | Multi Point<br>Meat Probe | Bake and<br>Roast Assist | Neff Light | Sabbath     |
| Wi-fi        | Energy                | Efficie                   | nt                       |            | , n         |