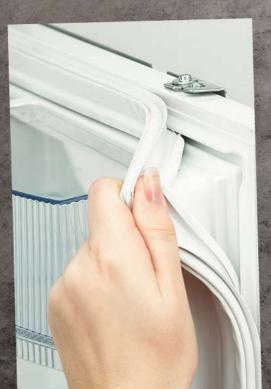

## Get closer to your cooking

We create appliances that are tailored to modern lifestyles and requirements. Our unique Slide&Hide® door fits smoothly under the oven to give plenty of room, as well as better access to the oven's interior – ensuring an easy and flexible approach to cooking. Recognising our customers' need for maximum cooking space, our unique full-sized single ovens are now even larger with a 71-litre capacity.

Space saving – Slide the door away to maximise space in small kitchens.

Unique – Be the envy of all your dinner guests with the only oven to feature a disappearing door.