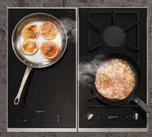

N90 Venting Hob



# CERAMIC HOBS

With their frameless design, our Ceramic hobs standout in any kitchen, and a whole range of options with up to 17 power settings makes preparing the next feast as easy as pie. Better still, our enhanced touch control panel provides full flexibility over your cooking.

T16FD56X0 N50 Ceramic Hob



# FLEX INDUCTION HOBS

For sociable cooks who often find themselves juggling multiple pans, a FlexInduction hob provides any size pan, anywhere cooking within the zones. When the zones are activated, pans will receive instant, even and rapid heat transference wherever they are placed. Most hobs within the FlexInduction range are controlled by our innovative and stylish TwistPad Fire® removable and illuminated magnetic dial.

T59TS61N0 N90 FlexInduction Hob with



# DOMINO HOBS

Our domino hobs can be mixed and matched to create a cooking station that's all your own. With gas (30cm), Quick-Light ceramic (30cm), FlexInduction (30cm) and Teppan Yaki (40cm) hobs withinthe range, our Domino hobs canbe linked to provide the ultimate versatile cooking experience.

N53TD40N0, N23TA29N0 Domino Hobs



# INDUCTION HOBS

more in keeping with your kitchen design, our Induction hobs provide a minimalistic and premium look whilst providing a quick and responsive cooking surface. Cooking with an Induction Hob saves energy and is incredibly safe - there is little residual heat once the saucepan is removed from the hob.

T46PD40X0 N50 Induction Hob



# GAS HOBS

For traditionalists who prefer to see exactly how much heat is delivered to their pans, gas cooking p