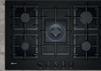

# PYROLYTIC SELF-CLEANING

### The oven that almost cleans itself

When you activate the Pyrolytic Self-Cleaning cycle, high temperatures of up to 485°C turn baking, roasting and grilling spatter and residue into dust. Once the oven has cooled you can simply wipe it away with a cloth. That's all there is to it!

# MAKE OVEN CLEANING A THING OF THE PAST.

000000

- Light residue approx.
   1 hour, 15 minutes
- Medium residue approx.
   1 hour, 30 minutes
- Intensive cleaning approx.
   2 hours

### PYROLYTIC SELF-CLEANING

As a safety measure, the oven door locks automatically until the oven has cooled to an acceptable level. The whole process only takes 1-2 hours depending on the degree of soiling (there are three programme options).