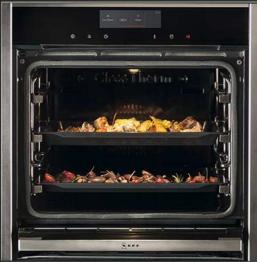

# Simultaneous cooking on multiple levels

With CircoTherm® you can cook, roast and bake completely different dishes on all levels and everything will come out tasting like it's supposed to. With no intermingling of flavours, the roast meat will taste like roast meat, and the muffins will taste like muffins. With flat items like cookies you can now even bake on level four.

# COOK A THREE-COURSE MEAL IN-ONE-GO WITHOUT THE INTERMINGLING OF FLAVOURS.

CircoTherm® works by drawing air in from the oven via a powerful stainless steel fan. It then heats up the air and forces it right back into the oven cavity through strategically placed ducts in the rear wall. The desired temperature is achieved quicker and more evenly than in a conventional oven, saving time and energy as little or no preheating is required. There is also a new Power Boost function, available within our 4D CircoTherm® system, to speed things up even more when cooking for short periods of time – just put the food in and start the oven.

The hot air is focused directly onto the food being cooked, wrapping the shelves to ensure the surfaces of baked and roasted items seal quickly. This keeps moisture in and prevents flavour transfer, so you can cook an entire three-course meal using all levels of the oven at the same time.