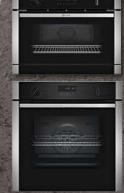

# DOUBLE THE SPACE, DOUBLE THE COOKING

With the convenience of two oven cavities, our built-in double ovens provide any Cookaholic with plenty of cooking space without impacting on kitchen design. Featuring NEFF's CircoTherm® technology in the main oven and Pyrolytic Self-Cleaning in both, it's possible to cook different dishes on multiple levels without any intermingling of flavours or mess to clean up.

Simple to use and now offered with an even more premium look, our double ovens are an ideal choice for busy households and budding cooks.

Featured model: U2ACM7HN0B N50 Pyrolytic Double Oven

Our built-under double ovens remain a popular choice for cooks who have limited space with unlimited ideas. Featuring a main oven with our unique CircoTherm® hot air technology, it's possible to cook different dishes across all four levels and everything will come out tasting like it should. Our Built-Under Double Ovens are ideal for cooks who need the flexibility of a double oven, but have limited space in their kitchen.