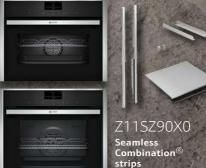

### Mix and match your appliances

Create your perfect kitchen by choosing your very own appliance combination and cooking features to suit your lifestyle. With our SeamlessCombination® strips you can seamlessly combine our N 90 and N 70 Collection of single ovens and compact appliances to create a sleek and stylish finish.

# C28CT26H0B

N17HH10N0B