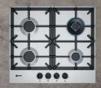

| •           | •           | •           |
|                |             |             |             |
| 2020/27 1      | 2072 127    | 2020 (27. ) | 2020/27     |
| 2830/37mbar    | 2830/37mbar | 2830/37mbar | 2830/37mbar |
|                |             |             |             |
|                |             |             |             |

## **GAS HOBS**



### A true favourite amongst passionate cooks

Cooking with gas is a tried and tested medium. Its reliability, responsiveness and versatility have earned it the loyalty of both amateur and professional cooks alike. Our range of gas hobs all feature FlameSelect®, innovative technology that gives you more control options to select precise heat to suit whatever you are cooking.



Gas cooking has never been more precise











### T27DS59N0 / T27DS59S0

Gas Hobs, available in Black glass or Stainless Steel (750mm width)

N 70

distriction



Illuminated display for power levels



T27DS59S0

### **DESIGN PERFORMANCE**

|      | DESI                    | JN PE                      |
|------|-------------------------|----------------------------|
| 1000 | Width (cm) <b>475</b> ▶ | FlameSelect <sup>®</sup> 1 |



| COLLECTION:                              | ê             |
|------------------------------------------|---------------|
| STAINLESS STEEL / STAINLESS STEE         | EL TRIM       |
| BLACK/PREMIUM BLACK                      |               |
| WHITE/PREMIUM WHITE                      | <del></del> 8 |
| DESIGN                                   |               |
| Width