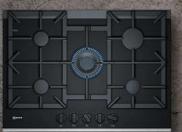

# PYROLYTIC SELF-CLEANING

### The oven that almost cleans itself

When you activate the Pyrolytic Self-Cleaning cycle, high temperatures of up to 485°C turn baking, roasting and grilling spatter and residue into dust. Once the oven has cooled you can simply wipe it away with a cloth. That's all there is to it!

# MAKE OVEN CLEANING A THING OF THE PAST.

000000

- Light residue approx.
   1 hour, 15 minutes
- Medium residue approx.
   1 hour, 30 minutes
- Intensive cleaning approx.
   2 hours

### PYROLYTIC SELF-CLEANING

As a safety measure, the oven door locks automatically until the oven has cooled to an acceptable level. The whole process only takes 1-2 hours depending on the degree of soiling (there are three programme options).