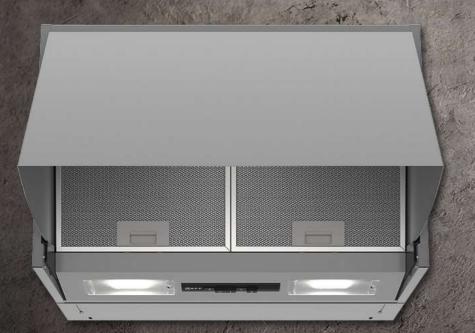

# MEAT PROBE

# Even the best sometimes need a little help

Take the guesswork out of cooking joints of meat with our clever built-in temperature probe feature. Available within the N90 Collection, the Multi Point Temperature Probe measures the joint's heat at three points to ensure it's perfectly cooked throughout. Offered within the N50 Collection is our Single Point Meat Probe that monitors the core temperature of your joint and automatically switches the oven off when it's ready to be served.

# LET THERE BE LIGHT!

# NEFF LIGHT®

# Bright and brilliant

A unique feature by NEFF, which allows food to always be visible without opening the oven door. Most ovens have an internal lighting system, but when cooking, shelves and pans can reduce the effectiveness of the light. NEFFLight® brightly illuminates even the farthest corner of the oven using LED bulbs. A special prism in the oven door distributes the light evenly at all levels, for a good view without dazzle.