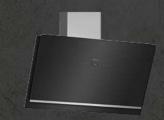

ok like they're part of the furniture. Hidden behind a unit door, they simply pull out when needed.



### **CANOPY HOOD**

Designed to fit neatly under an overhead unit, Canopy Hoods are discreet and save valuable kitchen space.

## WALL INSTALLATION

Hoods installed on the wall can be used to create a design feature in themselves, adding a focal point to your kitchen while offering powerful extraction for all types of cooking. Choose from a range of styles to suit your kitchen design, including the trendy Creative Slim hoods or Angled Glass hoods with features such as Ambient Light that let you express yourself with colour, as well as your cooking. And if choosing to install in recirculation, the hood can be fitted without a chimney piece for a sleeker finish to your hood installation.



### ANGLED GLASS

For a smaller kitchen where space is at a premium, these clever hoods pull out from underneath a cabinet when required.



### **BOX CHIMNEY**

For a smaller kitchen where space is at a premium, these clever hoods pull out from underneath a cabinet when required.



### **FLAT SLIMLINE**

These hoods look like they're part of the furniture. Hidden behind a unit door, they simply pull out when needed.



### **CREATIVE SLIM**

These hoods look like they're part of the furniture. Hidden behind a unit door, they simply pull out when needed.



### **GLASS CHIMNEY**

Designed to fit neatly under an overhead unit, Canopy Hoods are discreet and save valuable kitchen space.



### PYRAMID CHIMNEY

Designed to fit neatly under an overhead unit, Canopy Hoods are discreet and sav