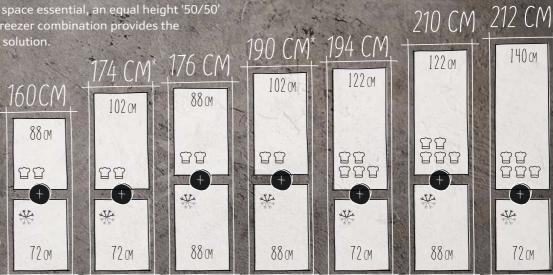

Designed to coordinate with other NEFF appliances, we offer our Warming Drawers across both the N90 and N50 collection in two sizes - 14cm high, which holds 12 plates, and 29cm high, which can hold 40 plates. Also available within the N90 Collection is our 14cm fully extendable Accessory Drawer, ideal for additional kitchen storage.