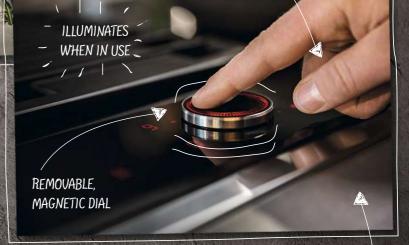

# LET THE HOOD JUDGE THE **EXTRACTION YOU NEED**

When you and your hob are causing a steam storm in the kitchen, our Automatic Hood springs to life as the two appliances are connected via Wi-Fi. The hood automatically adapts the extraction rate to the cooking aromas and vapours it detects. If desired, you can even adjust the extraction via the Home Connect app or using the stylish TwistPadFire® dial on the cooktop - there's a control option to