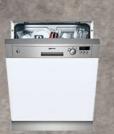

# STEAM SETTING

# SELF-CLEANING

OVEN CLEANING

ECOCLEAN®

**BASE CLEAN** 

# COOKING WITH A NEFF OVEN

# KEY FEATURES

## CIRCO THERM®

The CircoTherm® Power Boost function speeds things up even more when cooking for short periods of time – just put the food in and start the