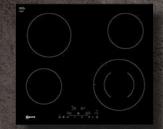

meal is all about the ingredients and cooking process. And it's the same when it comes to choosing the right hob. If you want flexibility, an electric FlexInduction hob might be what you're after. Or pick one of our innovative gas or fast induction hobs. Can't decide which one? Then the Domino range might be the best hob for you, as it mixes all of the above. There's a NEFF hob for anyone to get creative with.



# **VENTING HOBS**

The 2-in-1 Hob and Hood is here. With freedom from a conventional wall or island hood, our integrated cooktop ventilation allows you to reclaim your space in the kitchen. Offering a FlexInduction cooking surface with powerful extraction, the NEFF Venting Hob is set to create the stylish and sociable kitchen you've always dreamt of.

T58TS6BN0 N90 Venting Hob



# CERAMIC HOBS

With their frameless design, our Ceramic hobs standout in any kitchen, and a whole range of options with up to 17 power settings makes preparing the next feast as easy as pie. Better still, our enhanced touch control panel provides full flexibility over your cooking.

T16FD56X0 N50 Ceramic Hob



# FLEX INDUCTION HOBS

For sociable cooks who often find themselves juggling multiple pans, a FlexInduction hob provides any size pan, anywhere cooking within the zones. When the zones are activated, pans will receive instant, even and rapid heat transference wherever they are placed. Most hobs within the FlexInduction range are controlled by our innovative and stylish TwistPad Fire® removable and illuminated magnetic dial.

T59TS61N0 N90 FlexInduction Hob with



# DOMINO HOBS