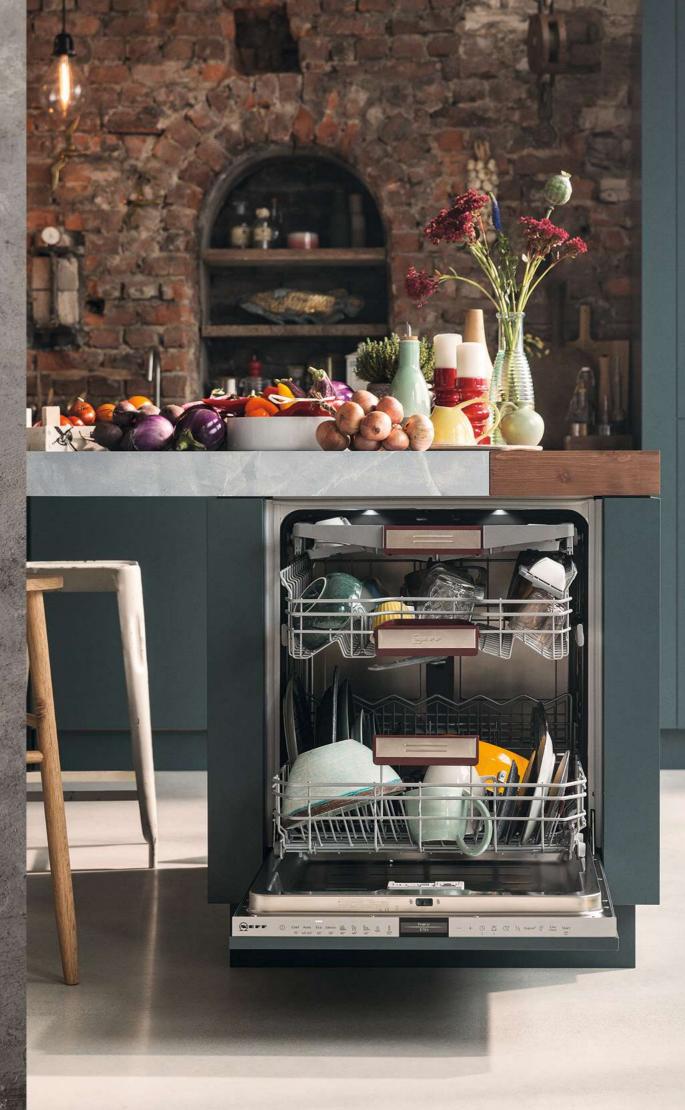

# STEAM SETTING

# SELF-CLEANING

OVEN CLEANING

ECOCLEAN®

**BASE CLEAN** 

# COOKING WITH A NEFF OVEN

# KEY FEATURES

## CIRCO THERM®

The CircoTherm® Power Boost function speeds things up even more when cooking for short periods of time – just put the food in and start the

### CIRCO THERM® GENTLE

Optimised for gentler cooking and baking on one level. It's perfect for frozen or convenience foods, bread, cakes and meats. Available on all electronically controlled ovens.

### VARIO STEAM

Vario Steam gives dishes just the right amount of moisture by adding steam at three intensity levels, for baking, roasting or just heating up. Foods come out with more intense flavour and an appetising