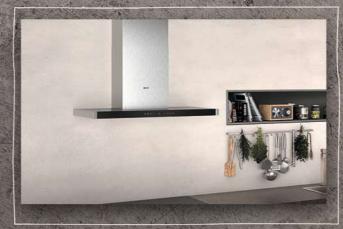

# LET THE HOOD JUDGE THE **EXTRACTION YOU NEED**

When you and your hob are causing a steam storm in the kitchen, our Automatic Hood springs to life as the two appliances are connected via Wi-Fi. The hood automatically adapts the extraction rate to the cooking aromas and vapours it detects. If desired, you can even adjust the extraction via the Home Connect app or using the stylish TwistPadFire® dial on the cooktop - there's a control option to