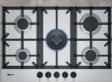

# PYROLYTIC SELF-CLEANING

### The oven that almost cleans itself

When you activate the Pyrolytic Self-Cleaning cycle, high temperatures of up to 485°C turn baking, roasting and grilling spatter and residue into dust. Once the oven has cooled you can simply wipe it away with a cloth. That's all there is to it!

# MAKE OVEN CLEANING A THING OF THE PAST.

000000

- Light residue approx.
   1 hour, 15 minutes
- Medium residue approx.
   1 hour, 30 minutes
- Intensive cleaning approx.
   2 hours

### PYROLYTIC SELF-CLEANING

As a safety measure, the oven door locks automatically until the oven has cooled to an acceptable level. The whole process only takes 1-2 hours depending on the degree of soiling (there are three programme options).