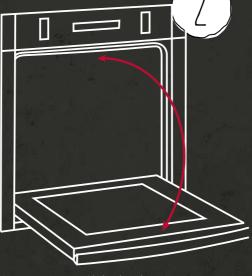

## Get closer to your cooking

We create appliances that are tailored to modern lifestyles and requirements. Our unique Slide&Hide® door fits smoothly under the oven to give plenty of room, as well as better access to the oven's interior – ensuring an easy and flexible approach to cooking. Recognising our customers' need for maximum cooking space, our unique full-sized single ovens are now even larger with a 71-litre capacity.

Space saving – Slide the door away to maximise space in small kitchens.

Unique – Be the envy of all your dinner guests with the only oven to feature a disappearing door.

# NOTHING GETS IN THE WAY OF COOKING, NOT EVEN THE DOOR.

Selected Slide&Hide® models are now available with a choice of: