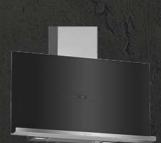

ooking. Choose from a range of styles to suit your kitchen design, including the trendy Creative Slim hoods or Angled Glass hoods with features such as Ambient Light that let you express yourself with colour, as well as your cooking. And if choosing to install in recirculation, the hood can be fitted without a chimney piece for a sleeker finish to your hood installation.



### ANGLED GLASS

For a smaller kitchen where space is at a premium, these clever hoods pull out from underneath a cabinet when required.



### **BOX CHIMNEY**

For a smaller kitchen where space is at a premium, these clever hoods pull out from underneath a cabinet when required.



### **FLAT SLIMLINE**

These hoods look like they're part of the furniture. Hidden behind a unit door, they simply pull out when needed.



### **CREATIVE SLIM**

These hoods look like they're part of the furniture. Hidden behind a unit door, they simply pull out when needed.



### **GLASS CHIMNEY**

Designed to fit neatly under an overhead unit, Canopy Hoods are discreet and save valuable kitchen space.



### PYRAMID CHIMNEY

Designed to fit neatly under an overhead unit, Canopy Hoods are discreet and save valuable kitchen space.

## HOODS FEATURES & FUNCTIONS



### Because every cook has their own unique cooking style

Looking for powerful extraction without distraction? Our advanced range of hoods have been designed for those who long for a premium look in the kitchen. Proud of its continuous innovations in cooker hoods, NEFF has a range of features and functions to suit every cooking style.

## KEY FEATURES



**HOME