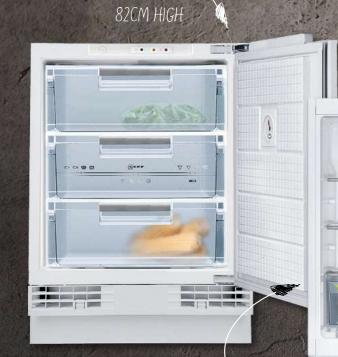

| 94 I               | 72                 |
| SN-T               | SN-ST              | SN-T               |
| 36 dB              | 36 dB              | 36 dB              |
| 2 small ice packs  | 2 small ice packs  | 2 small ice packs  |
| 874                | 874                | 712                |
| 558                | 541                | 558                |
| F/F                | F/3                | F/F                |





71CM HIGH

\*Model is discontinuing in Septemper 2019

Create your own cooling solution

DESIGNED TO BE BUILT UNDER THE WORKTOP, OUR SINGLE DOOR FRIDGE AND FREEZER OFFER THE IDEAL COOLING SOLUTION FOR BUSY FAMILY KITCHENS.

G4344X7GB Built-under Single Door Freezer

K4316X7GB

Built-under Single Door Fridge

## PERFECT UNDER-COUNTER COOLING SOLUTION



82CM HIGH

Reversible door

DESIGN/PERFORMANCE



DESIGN/PERFORMANCE

























82CM HIGH



Soft Close hinge

Super Cool



Total net capacity including 0° drawers

Height of product





Fixed hinge

1x25 Watt



FOR MORE RECIPES, VISIT

## DISHWASHERS

### Clean dishes, whatever your wishes

Baked-on egg or grandma's fine china? We have a programme for every dish, plate and occasion: from Chef 70° for very dirty dishes to Auto, the all-round programme, you can count on glistening results. Not only will it be clean, but dry too: with Zeolith, glass, porcelain and even plastic containers come out drip free.



## THE COLLECTION

Choosing the right appliance to complement your kitchen and lifestyle can be challenging. To help you select the perfect kitchen companion we've i