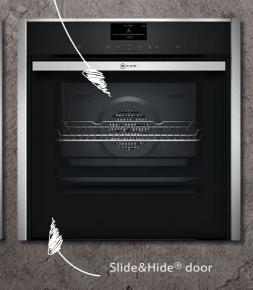

# SLIDE&HIDE®

## Get closer to your cooking

We create appliances that are tailored to modern lifestyles and requirements. Our unique Slide&Hide® door fits smoothly under the oven to give plenty of room, as well as better access to the oven's interior – ensuring an easy and flexible approach to cooking. Recognising our customers' need for maximum cooking space, our unique full-sized single ovens are now even larger with a 71-litre capacity.

Space saving – Slide the door away to maximise space in small kitchens.

Unique – Be the envy of all your dinner guests with the only oven to feature a disappearing door.

# NOTHING GETS IN THE WAY OF COOKING, NOT EVEN THE DOOR.

Selected Slide&Hide® models are now available with a choice of: