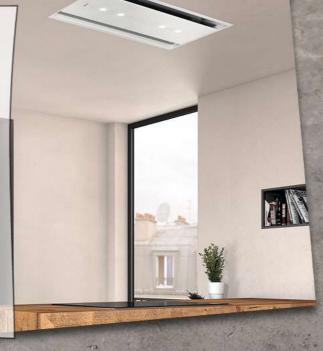

# A fully functioning oven and steamer in one

Our Full Steam ovens combine all the heating modes of a full-featured oven with those of a steam cooker, in one single appliance. Ideal for fish and vegetables, nutrients are retained and food is left beautifully flavoursome. It's easy to operate and also simple to refill the concealed one litre water container – press a button to open the front panel, remove the container, fill it and you're ready to steam ahead.

# COMFORT FLEX

# Comfortable and flexible access to your cooking

Lift hot dishes safely and comfortably out of the oven using our ComfortFlex Telescopic Rails, available within the N90 Collection. With the new design the rails don't get in the way – you can grasp the tray or dish from the side for more safety when handling.