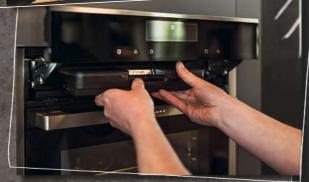

# COMMUNICATE WITH YOUR OVEN

START COOKING WITH THE APP AND GET NOTIFIED WHEN DINNER IS READY

For many Cookaholics, talking to their oven comes naturally. With your hands full kneading dough and rolling it out for tagliatelle, it's more than

handy to start the oven and select the relevant cooking function hands-free via voice control. Our oven can talk back too: with Home Connect you can expect to receive a notification directly to your smartphone when dinner is ready. So you can focus on entertaining your guests.

With the Home Connect app, you can manage and set up your appliance routines that support you in the kitchen. Furthermore, the app also contains a bank of inspiring ideas and recipes tailored for any Cookaholic that loves original and fresh cookina.