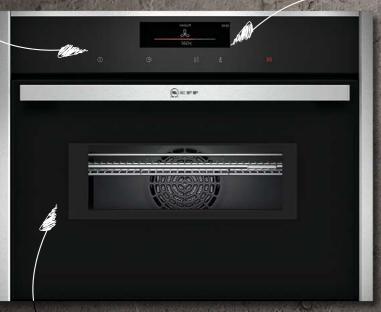

Featured model:

C18FT56H0B N90 Compact
Steam Oven with Home Conne

THE BEAUTY OF A
MICROWAVE COMBINATION
MODEL IS THAT IT CAN
MIMIC ALL THE BENEFITS OF
A TRADITIONAL OVEN IN A
FRACTION OF THE TIME.

# SEAMLESS COMBINATION MEETS ADVENTUROUS COOKING

Intended to complement our unique Slide&Hide® Oven range, our innovative 45cm Compact Ovens provide additional cavity space whilst offering a premium and seamless kitchen design. Use our SeamlessCombination® mounting kits to create your very own stylish 'mix and match' appliance wall. Our SeamlessCombination® mounting kits are only available within the N90 and N70 Collections.

Designed to offer the ultimate flexibility, our compact appliances provide all of the innovative features you'd expect from a NEFF Single Oven. With CircoTherm® as a standard across most Compact Ovens, multiple dishes can be cooked simultaneously without any intermingling of flavours. Plus, selected models offer our innovative Pyrolytic Self-Cleaning function to make oven cleaning a chore of the past.

If you're looking to push the boundaries with creative cooking our Compact Full Steam and Compact Microwave Ovens is a must have appliance for your kitchen. Pair one of our Compact Ovens with a Single Slide&Hide® Oven to create a more versatile and larger cooking capacity than a standard Double Oven offers. Head to page 16 to discover how our small ovens have big ideas.