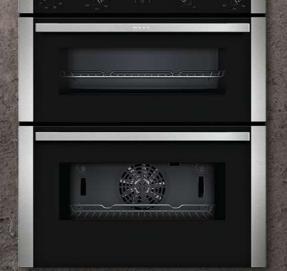

# DOUBLE THE SPACE, DOUBLE THE COOKING

With the convenience of two oven cavities, our built-in double ovens provide any Cookaholic with plenty of cooking space without impacting on kitchen design. Featuring NEFF's CircoTherm® technology in the main oven and Pyrolytic Self-Cleaning in both, it's possible to cook different dishes on multiple levels without any intermingling of flavours or mess to clean up.

Simple to use and now offered with an even more premium look, our double ovens are an ideal choice for busy households and budding cooks.

Featured model: U2ACM7HN0B N50 Pyrolytic Double Oven

Our built-under double ovens remain a popular choice for cooks who have limited space with unlimited ideas. Featuring a main oven with our unique CircoTherm® hot air technology, it's possible to cook different dishes across all four levels and everything will come out tasting like it should. Our Built-Under Double Ovens are ideal for cooks who need the flexibility of a double oven, but have limited space in their kitchen.