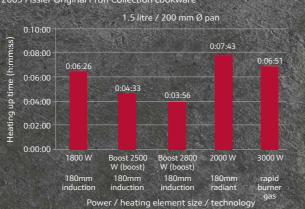

select the cooking area, choose the power level, and access much more to bring your cooking to life.



### TWISTPAD® FIRE

A clever, removable magnetic control dial which includes a stylish illuminating feature. Available across premium FlexInduction hobs. Available across selected FlexInduction and Induction Hobs.



### **TWISTPAD®**

A clever, removable magnetic control dial available across selected FlexInduction and Induction Hobs.

Simply select a zone then swipe your finger across the



# control panel to select a heat mode. .

**Touch Control** 

**Bevelled oval controls** featured on most Domino hob models and various ceramic

# HEATING UP TIMES OF DIFFERENT HOBS

Heating up times from 15°C to 90°C according to EN 50304/ EN 60350 2009 Fissler Original Profi Collection cookware





# KEY FEATURES & FUNCTIONS



HOB HOOD CONTROL - Allows you to manage the settings for both the hob and hood, directly from the



FLEX INDUCTION - By using a different arrangement of induction coils to cover a wider area, entire zones can be activated and pans placed anywhere within that zone will receive instant, even heat transference.



**EXTENDED FLEX INDUCTION** – Offering the same benefits as the FlexInduction, extended zones allow you to cook a variety of large roasters and accessories up to 40cm and pots up to 30cm in length.



POWER TRANSFER - Move pots anywhere in the double FlexZone and the setting will automatically move with them. All it takes is one single touch of a button



POWER MOVE - Divide the hob into three heat zones, each with a different power level so you c