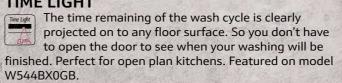

### MEAT PROBE

The Multi Point Meat Probe measures the joint's heat at three points and the Single Point Meat Probe measures in one point, ensuring the right core temperature is reached, so you can take the roast out when it's ready.

### SABBATH

This setting engages the top and bottom heating elements to reach a temperature of between 85°C and 140°C. The oven can be set to run for up to 74 hours to keep food warm, without changing the status of the fan, lights and controls.

Control your oven directly from a Smart Device App or Voice Command