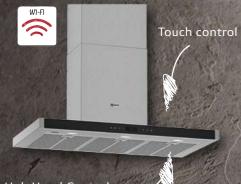

# LET THE HOOD JUDGE THE **EXTRACTION YOU NEED**

When you and your hob are causing a steam storm in the kitchen, our Automatic Hood springs to life as the two appliances are connected via Wi-Fi. The hood automatically adapts the extraction rate to the cooking aromas and vapours it detects. If desired, you can even adjust the extraction via the Home Connect app or using the stylish TwistPadFire® dial on the cooktop - there's a control option to

# LIGHT TO SUIT YOUR TASTE

Change the light in the kitchen to suit your mood Depending on the situation, you can go from cool blue to romantic red with our hood's Ambient Light. Choose your tone via the Home Connect app