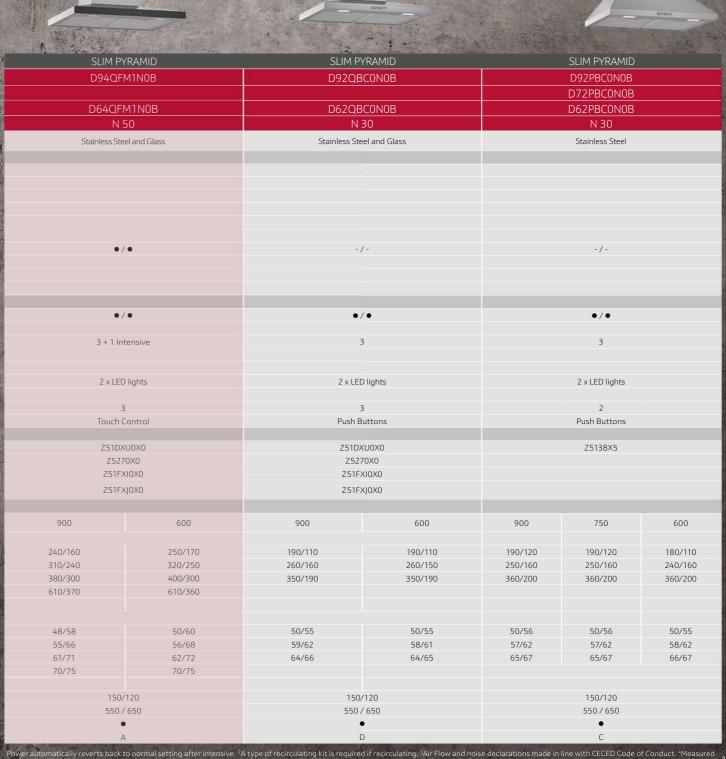

tronic power level display

NEFF Fresh Air (Interval operation)

Lighting

Softlight with dimmer function

Number of metal grease filter cassettes

Type of control

OPTIONAL ACCESSORIES<sup>2</sup> Recirculating odour filter kit

CleanAir Recirculating odour filter kit (stainless steel)

PERFORMANCE / TECHNICAL INFORMATION

Appliance width

GB pluq

Energy Rating





### A striking design for modern kitchens

Stop the smell, not the conversation. For us, cooking is all about enjoying tasty food with family and friends. That's why our quiet Pyramid Chimney Hoods ensure nothing gets in the way of conversation.

### D94QFM1N0B

### D92PBC0N0B

yramid Chimney Hood (900mm width) **N 30** 



**DESIGN PERFORMANCE** 











**DESIGN PERFORMANCE** 





STRIKING DESIGN FOR MODERN KITCHENS





## TELESCOPIC HOODS



### Always the right height

When you're cooking up a sumptuous meal, chances are, you're more focussed on what's inside the pots than what escapes them. Our telescopic hoods are well-trained in coping with steam and odours. They slide out when you need them, and can be pushed back, for a flush finish when you don't. With a lowering frame, the hood can disappear entirely from view. This compact, discreet set-up with subtle LED lighting has up to four highly capable speed settings. Any noise can be toned down further on demand with the Silence function, so nothing can spoil the kitchen conversation.



Telescopic Hood (900mm width) N 90

**D49ML54N0B** 

Telescopic Hood (900mm width) N 70





DESIGN PERFORMANCE















### **LOWERING FRAME - SLIDE&HIDE® MAKE