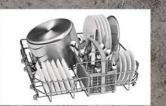

d tall-stem wine glasses into a dishwasher can be a challenge – especially when you're cleaning your most robust cookware alongside delicate items. Our Flex Baskets are designed to accommodate those bulkier items and provide an even, thorough clean. We have 3 options of basket flexibility



Flex 1 – Featuring a standard grey plastic fascia with 2 bottom basket flexible areas, Flex 1 is our entry basket flexibility feature



Flex 2 – Offering attractive brand coloured fascia's and touch points, our Flex 2 provides 2 top rack flexible areas for glasses and a further 4 bottom basket



Flex 3 - Our premium Flex 3 feature boasts a stainless steel fascia, colour touch points along with 6 top rack flexible areas and 8 bottom basket flexible zones. Perfect for those who love to entertain!









The Flex Drawer 3 on the top level holds cutlery, utensils and espresso cups

## FLEX DRAWERS

We have a choice of 2 Flex Drawers to suit any Cookaholic's cutlery, cooking implements and smaller items.



Flex Drawer2 - Offering a third loading level solution, Flex Drawer 2 frees up space in the bottom basket to secure cutlery more effectively. Tines separate each item preventing different metals from touching and causing rust spots from electrolysis. Cutlery can also dry easier, reducing the potential of water marks.



TEX 3 DRAWER Flex Drawer 3 – Featured on our premium models, our Flex Drawer 3 offers a stainless steel fascia panel, flexible sides that can fold down to take items such as espresso cups, flexible tine areas that can be adjusted to take larger handle cutlery along wit