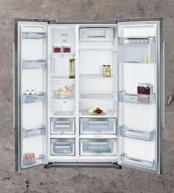

to keep your fruit and vegetables fresh, freezer compartments for large joints of meat, and enough door trays for those everyday favourites, our American design is perfect for British kitchens. With selected models featuring water and ice dispensers, there's also the option to plumb your fridge into the mains for ice cold drinks on tap.

KA3923I20G



0°C FreshSafe 3

| Energy     | Height (cm) | Total Capacit     |
|------------|-------------|-------------------|
| <b>A</b> ⁺ | 176         | 541<br>uman (yan) |
| Electronic | Noise Level | No Frost          |

DESIGN/PERFORMANCE







Colour of sides Style of handle Colour of handle No Frost in fridge and freezer Home Connect, WI-FI dongle included

Food freshness system

Product highlights Super Cool

KEY FEATURES - FRIDGE SECTION









| N 70