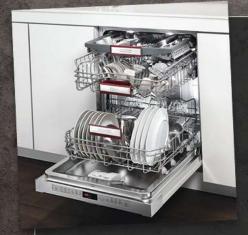

# STEAM SETTING

# SELF-CLEANING

OVEN CLEANING

ECOCLEAN®

**BASE CLEAN** 

# COOKING WITH A NEFF OVEN

# KEY FEATURES

## CIRCO THERM®

The CircoTherm® Power Boost function speeds things up even more when cooking for short periods of time – just put the food in and start the

### CIRCO THERM® GENTLE

Optimised for gentler cooking and baking on one level. It's perfect for frozen or convenience foods, bread, cakes and meats. Available on all electronically controlled ovens.

### VARIO STEAM

Vario Steam gives dishes just the right amount of moisture by adding steam at three intensity levels, for baking, roasting or just heating up. Foods come out with more intense flavour and an appetising