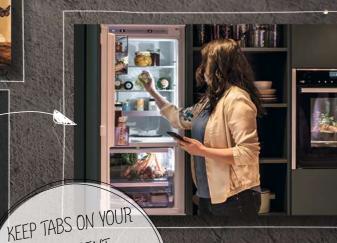

# IT'S SUPER COOL TO CONNECT

**OUR WIFI-CONNECTED FRIDGE** IS READY WHEN YOU ARE

Maybe you're at the supermarket doing a big shop and need to pre-cool the fridge so your groceries are chilled quicker. Or you've bought drinks for a party and need them to be cooled or time. With Super Cooling, you can get your fridge down to temperature before you get home - a few taps in the app is all it takes.