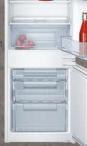

# WARMING DRAWERS

## WARMING DRAWERS EXPLAINED...

A warming drawer is a must for the serious cook. They're useful and versatile and help with the telescopic runners, they'll not only warm plates before serving up, but keep pre-cooked food warm too. As well as warming, they can be used to defrost delicate foods, melt chocolate, make yoghurt and prove

Designed to coordinate with other NEFF appliances, we offer our Warming Drawers across both the N90 and N50 collection in two sizes - 14cm high, which holds 12 plates, and 29cm high, which can hold 40 plates. Also available within the N90 Collection is our 14cm fully extendable Accessory Drawer, ideal for additional kitchen storage.