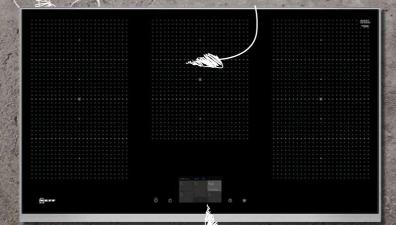

FryingSensor

Extended FlexInduction Zone

Power Boost / Pan Boost

Automatic setting transfer

Number of individual zones

Count up timer / Quick Start

Maximum power output

Rear left FlexInduction zone

Rear right FlexInduction zone

Front left FlexInduction zone

Front right FlexInduction zone

Extended FlexInduction rear left

Extended FlexInduction rear right

Rear left zone - with Power Boost

Rear right zone – with Power Boost

Rear centre zone – with Power Boost

Front centre zone – with Power Boost

Front left zone – with Power Boost

Front right zone – with Power Boost

Electrical cable length

Timer with automatic switch off for each zone

Keep warm function / Wipe protection function

PERFORMANCE / TECHNICAL INFORMATION

**Energy Consumption Display** 

3 FlexInduction zones



DESIGN PERFORMANCE









T68TF6RN0 Flex Induction Hob



2 FlexInduction zones



**DESIGN PERFORMANCE** 











th COMMISSION REGULATION (EC) No 1275/2008 with regard to ecodesig dby and off mode electric power consumption. 14.6kW power output (20A)

FLEX INDLICTION HOR

Front / TFT Control Front / TFT control

N 90

T68TF6RN0

826mm

Premium glass on steel

/ 5 settings

3 stages

4

17

7 400

110

3.30 400x23

3.30 300x30

3.30 300x30

3.70

3.70

3.70

3.70

2.20 200×240 2.20 200×230

2.20 200x240 2.20 200x230

2.20 200x240 2.20 200x230

2.20 200x240 2.20 200x230

3.30 400x240 3.30 400x230

N 90

918mm

Premium glass on steel

• / 5 settings

3 stages

11 100

2.60 300x240

3 70

3.70

3.70

3.70

3.70

W

cm

kW/mm

kW/mm

kW/mm

k\///mm

kW/mm

kW/mm

kW/mm

kW/mm

kW/mm

k