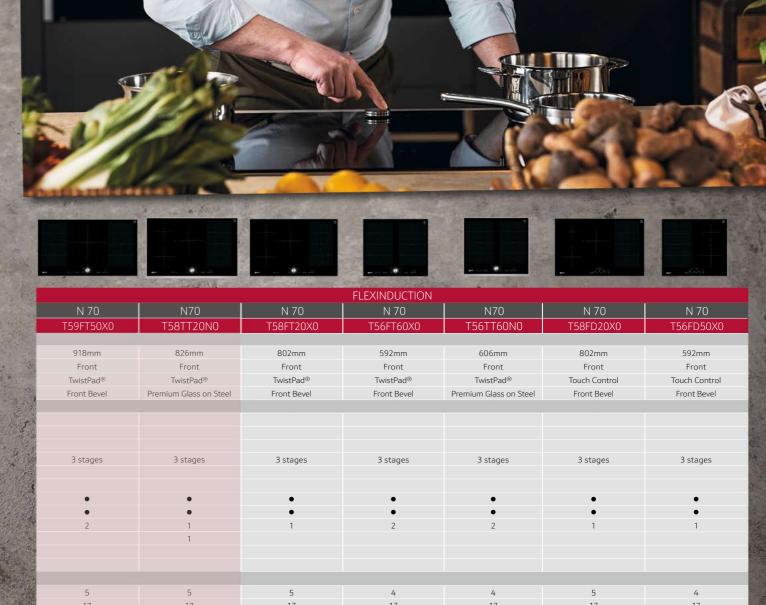

COLDENSIA |                | 3.70  |           |



# Heat adjustment at your fingertips

Are you fond of exploring new and untried recipes and tastes? Our range of induction hobs lets you indulge each and every second of the cooking experience. Our FlexInduction hobs allow you to move your cookware freely around on the hob. The pots are automatically detected and heat applied where it's needed. But there's more to our hobs to guide you to a tasty result. Take the unique TwistPad® control dial which puts heat at your fingertips. A simple rotating motion with your index finger allows you to set the temperature.

### **T59FT50X0** FlexInduction Hob (918mm width)

N 70



# **DESIGN PERFORMANCE**





## T58TT20N0 FlexInduction Hob (826mm width)

N 70



### **DESIGN PERFORMANCE**













|      | 3 513 | ages               | 3.5  | tages   | 3.5  | tages   | 3 S          | tages              | 3 S          | tages              | 3 stages |         | 3 S  | tages   |
|------|-------|--------------------|------|---------|------|---------|--------------|--------------------|--------------|--------------------|----------|---------|------|---------|
|      |       | _                  |      |         |      |         |              | _                  |              |                    |          |         |      |         |
|      |       | •                  |      | •       |      | •       |              | •                  |              | •                  |          | •       |      | .       |
|      | 1     | 2                  |      | 1       |      | 1