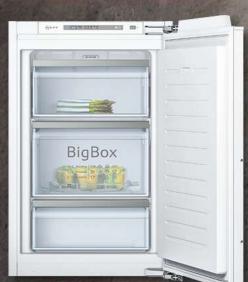

# A must have for any passionate chef,

VACCUM DRAWER

our tailor-made vaccum-seal Sous Vide chamber system can intensify flavours that highlight your finest ingredients. The NEFF Vaccum Drawer turns into your practical helper for vacuum-sealed gravy, sauces, herbs, cut fruit and vegetables in appetizing portions to stock up your fridge and freezer. Further benefits include showcasing your efforts in a jar so basil turns into long-lasting pesto and baby food into handy 'to go' portions, plus, the NEFF Vaccum Drawer becomes your handy extension for flexible sealing of larger jars and plastic containers.