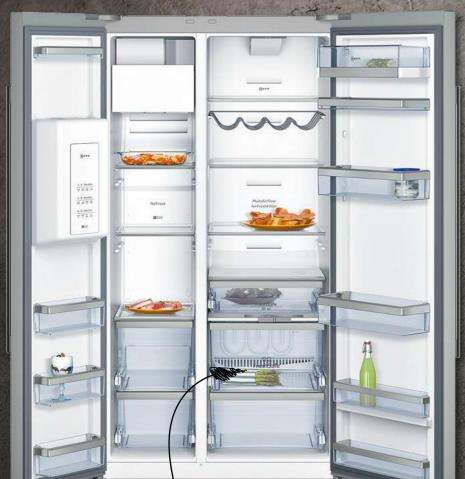

# N70: Small Shift Control

### Premium yet practical

Often a popular choice for control display, our Small Shift Control is available within our N70 Collection and offers the best of a high resolution display with a shift panel button for precise and easy navigation.