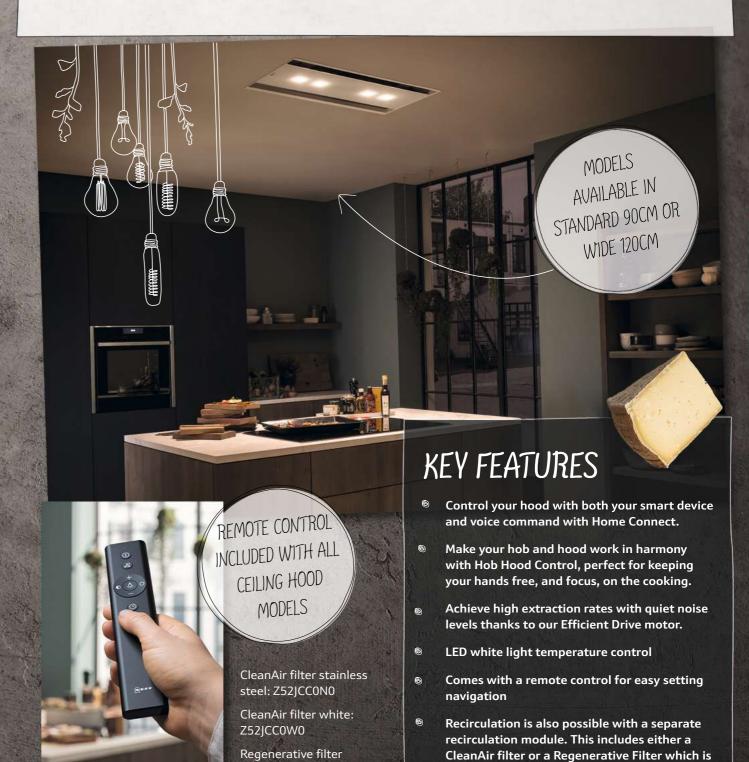

you're cooking
- The hood will turn itself off when no steam or smells are detected.



Choose a hood with Climate Control Sensor for maximum performance and minimum energy consumption.

## **CEILING HOODS**



### The seamless, premium space-saving kitchen solution

If cooking is your passion our integrated ceiling hoods make sure it stays that way. Quietly extracting unwanted odours and steam, they are built into the ceiling to save valuable kitchen space and don't obscure your magic. Sleek and simple to install, our ceiling hoods are suitable for ducting out or recirculating the air (with a separate recirculating module accessory). And thanks to the Efficient Drive motor, these hoods offer powerful performance for every type of kitchen with effective illumination for your island area.



stainless steel: Z52|CD0N0

Regenerative filter white:

Z52JCD0W0

longer lasting for 10 years – simply regenerate

in the oven every 4 months.



### Innovation is here, and it's delicious

Keep your eyes on your cooking, not the hood controls with our Wi-Fi connected hoods in the N90 and N70 collections. Make adjustments to ventilation speed and lighting from the Home Connect app, via voice command or via the hob with Hob Hood Control. Alternatively, let our fully automatic hood adjust to vapours and aromas without you lifting a finger. Once connected, you can also choose to receive

notifications about when your grease filters need cleaning or recirculation filters need replacing.





# QUIET HOODS

That won't drown out the conversation



# THE LIGHT CREATED BY A NEFF EXTRACTOR HOOD