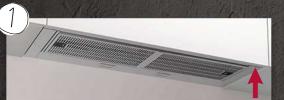

hoods are well-trained in coping with steam and odours. They slide out when you need them, and can be pushed back, for a flush finish when you don't. With a lowering frame, the hood can disappear entirely from view. This compact, discreet set-up with subtle LED lighting has up to four highly capable speed settings. Any noise can be toned down further on demand with the Silence function, so nothing can spoil the kitchen conversation.



Telescopic Hood (900mm width) N 90

**D49ML54N0B** 

Telescopic Hood (900mm width) N 70





DESIGN PERFORMANCE















### **LOWERING FRAME - SLIDE&HIDE® MAKES ITS VENTILATION DEBUT**

Providing the ultimate space-saving solution, our first hidden hood beautifully complements flush, integrated kitchen designs. 350mm minimum cabinet depth required.



The hood remains completely hidden until you're ready to start

Simply push under the front of the hood to lower into position.



The telescopic hood easily extends on the smooth rails.

### HOOD TYPE 90CM MODEL 60CM MODEL COLLECTION SPECIALFEATURES Home Connect Adjustable LED White Colour Temperature Ambient Light Climate Control Sensor Hob Hood control Efficient Drive Intensive setting / Automatic intensive revert NEFF Silence Function Filter Saturation Indicator FEATURES Suitable for ducted operation / recirculating Flectronic power level display Automatic after running Lighting Softlight with dimmer function CONTROLS Number of metal grease filter cassettes OPTIONAL ACCESSORIES <sup>2</sup> Recirculating odour filter kit CleanAir Recirculating odour filter kit (stainless steel) Repla