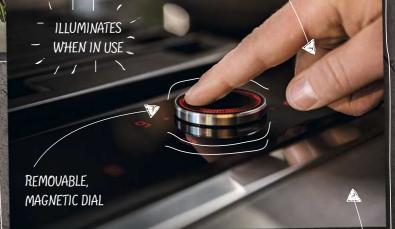

# **CONTROL DISPLAY**

# A design for every Cookaholic

Our unique range of Slide&Hide® Ovens are available with 5 different control displays for navigating the cooking features. We offer everything from a large Full Touch TFT control to a traditional dial with electronic display, so you can decide on a design that suits your style of cooking.