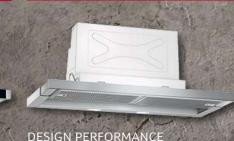

# SLIDE&HIDE®

## Get closer to your cooking

We create appliances that are tailored to modern lifestyles and requirements. Our unique Slide&Hide® door fits smoothly under the oven to give plenty of room, as well as better access to the oven's interior – ensuring an easy and flexible approach to cooking. Recognising our customers' need for maximum cooking space, our unique full-sized single ovens are now even larger with a 71-litre capacity.

Space saving – Slide the door away to maximise space in small kitchens.

Unique – Be the envy of all your dinner guests with the only oven to feature a disappearing door.

# NOTHING GETS IN THE WAY OF COOKING, NOT EVEN THE DOOR.

Selected Slide&Hide® models are now available with a choice of: