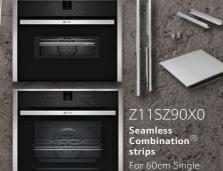

### Mix and match your appliances

Create your perfect kitchen by choosing your very own appliance combination and cooking features to suit your lifestyle. With our SeamlessCombination® strips you can seamlessly combine our N 90 and N 70 Collection of single ovens and compact appliances to create a sleek and stylish finish.

# C28CT26H0B

N17HH10N0B

## B58VT68H0B

Z11SZ80X0

N17HH20N0B