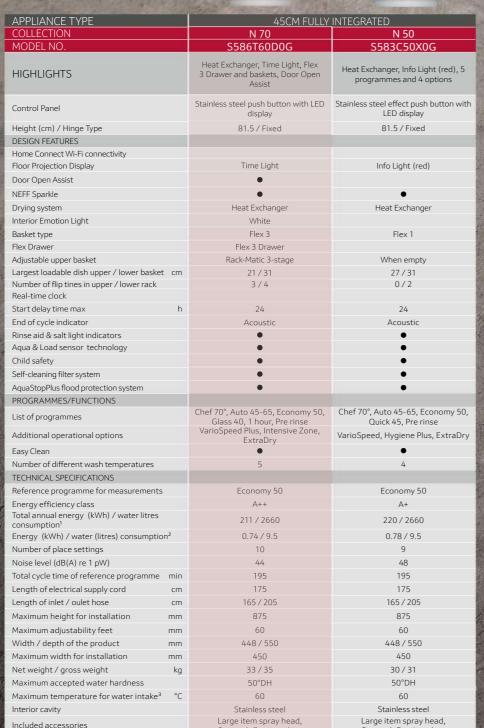

# STEAM SETTING

# SELF-CLEANING

OVEN CLEANING

ECOCLEAN®

**BASE CLEAN** 

# COOKING WITH A NEFF OVEN

# KEY FEATURES

## CIRCO THERM®

The CircoTherm® Power Boost function speeds things up even more when cooking for short periods of time – just put the food in and start the

### CIRCO THERM® GENTLE

Optimised for gentler cooking and baking on one level. It's perfect for frozen or convenience foods, bread, cakes and meats. Available on all electronically controlled ovens.

### VARIO STEAM

Vario Steam gives dishes just the right amount of moisture by adding steam at three intensity levels, for baking, roasting or just heating up. Foods come out with more intense flavour and an appetising

### **FULL STEAM**

Make your favourite dishes healthier by locking in food's nutrients and flavour with our Full Steam function. It's easy to operate and also simple to refill the one litre water container - press a button to open the front panel, remove the container, fill it and you're ready to steam ahead.

### **SOUS VIDE**

By cooking at very low temperatures (55°C -60°C) Sous Vide seals in flavour and achieves beautiful uniform results. With the option to cook in selected single or compact steam ovens.

### **BAKING AND ROASTING ASSISTANT**

This innovative assistant makes food preparation even easier and more convenient. The Baking and Roasting Assistant serves up a cooking suggestion at the press of a button. It also recommends the ideal heating mode, temperature and time, to ensure perfect results.

### MEAT PROBE

The Multi Point Meat Probe measures the joint's heat at three points and the Single Point Meat Probe measures in one point, ensuring the right core temperature is reached, so you can take the roast out when it's ready.

### SABBATH

This setting engages the top and bottom heating elements to reach a temperature of between 85°C and 140°C. The oven can be set to run for up to 74 hours to keep food warm, without changing the status of the fan, lights and controls.

Control your oven directly from a Smart Device App or Voice Command

# OVEN CLEANING FUNCTIONS

### PYROLYTIC SELF-CLEANING

Pyrolytic cleaning is a self-cleaning system for ovens. The process superheats the oven to approximately 485°C, which burns off any deposits from baking, roasting and grilling. This creates a perfectly clean oven and a residue of fine dust that's easily removed with a damp cloth.

## OVEN CLEANING

A special electronic setting designed to keep EcoClean® surfaces inside the oven as clean as possible. Used on a regular basis, it can keep the oven's interior lining remarkably clean with minimal maintenance required.

### **BASE CLEAN**

Base Clean helps clean the bottom of the oven by softening dirt with warm water. After the programme has finished you just have to wipe the base with a damp cloth.

For a lightly soiled oven, put approximately 400ml of water and a drop of washing-up liquid in the base pan and then select the EasyClean® programme. It softens baked-on residue so you can just wipe it down, for fast and uncomplicated oven cleaning.

All NEFF steam appliances contain a descaling programme which can be set according to the hardness of the water.

### **ECOCLEAN®**

EcoClean® is a microfine ceramic bead coating on the oven's interior back or top, sides & back depending on the model. It has a very large surface area, making it extremely absorbent. It absorbs fat droplets and keeps the inside of the oven clean.

# COOKING FUNCTIONS

## CIRCO THERM®

within the N 90 and N 70 Collection and 3 levels within the N 50 Collection.

## CIRCO THERM® INTENSIVE

neat, ideal for foods that need a crispy underside like pizzas or speciality breads. It can also be used for one stage pastry such as lemon meringue pie, eliminating the need for blind baking.

### TOP/BOTTOM HEAT

Providing conventional cooking heat sources at the top and bottom of the oven. Heat travels to the centre of the oven by natural conduction.

Ideal for baking pastries and scones.

### CIRCO ROASTING

BREAD BAKING

REHEAT

CENTRE SURFACE GRILL

can be baked at the same time

look and taste freshly prepared.

For more

information on all

NFFF features and

functions, please visit

neff-home.com/uk

An ideal function for cooking meat and poultry for

You can use just the centre section of the grill for

Bread baking temperature varies between 180°C and 220°C. Ideally suited to baking crusty bread

with an open texture. Up to three levels of bread

LOW TEMPERATURE COOKING

A special setting for hob-sealed prime cuts of

meat and poultry. Meat/poultry is placed in a pre-

heated dish and transferred into the oven. The low

temperature setting uses a fixed temperature to

gently tenderise without overcooking, resulting in

meat/poultry that is juicy and melts in the mouth.

Reheat allows you to gently warm dishes again -

and thanks to the moisture in the oven, they will

Providing heat from the bottom of the oven, this method is ideal for pizza bases and pastry cases to create a crispy underside or for bain marie and

drying it out before serving. Typically set between 66°C to 100°C.

### PLATE WARMING

Hot air is circulated at up to 65°C to safely warm plates and service dishes in preparation for dinner.

### DOUGH PROVING

This function provides a warm, moist environment, perfect for proving yeast dough while improving the texture and quality of pastry foods, such as

# **AUTOMATIC SAFETY SWITCH OFF**

For electronic ovens only, this feature will automatically cut in if no changes to the settings on the appliance have been made in a long time, giving you complete peace of mind.

| remperature range               | Automatic switch off after            |
|---------------------------------|---------------------------------------|
| Under 140°C                     | 73 hours                              |
| 141 – 200°C                     | 6 hours                               |
| 201 – 250°C                     | 3 hours                               |
| 251°C                           | 2 hours                               |
| William William St. T. W. T. W. | SECURITION OF THE PARTY OF THE PARTY. |

# CONVENTIONAL HEAT GENTLE

This setting heats up the centre of the oven for single shelf cooking. The oven maintains its average temperature for gentler cooking by reducing the thermostat cycles and using residual heat as part of the process.

## **FULL SURFACE GRILL**

The grill element is situated in the oven roof. It is thermostatically controlled and will cycle on and off to maintain the required temperature.

The CircoTherm® fan circulates air through the oven to speed up defrosting times while retaining food colour and moisture. Ideal for delicate foods as well as fish and poultry

**KEEP WARM** An ideal setting for keeping food warm without

| 251°C       | 2 hours  |  |
|-------------|----------|--|
| 201 – 250°C | 3 hours  |  |
| 141 – 200°C | 6 hours  |  |
| Under 140°C | /3 hours |  |