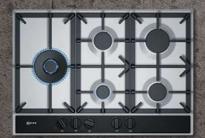

# PYROLYTIC SELF-CLEANING

### The oven that almost cleans itself

When you activate the Pyrolytic Self-Cleaning cycle, high temperatures of up to 485°C turn baking, roasting and grilling spatter and residue into dust. Once the oven has cooled you can simply wipe it away with a cloth. That's all there is to it!

# MAKE OVEN CLEANING A THING OF THE PAST.

000000

- Light residue approx.
   1 hour, 15 minutes
- Medium residue approx.
   1 hour, 30 minutes
- Intensive cleaning approx.
   2 hours

### PYROLYTIC SELF-CLEANING

As a safety measure, the oven door locks automatically until the oven has cooled to an acceptable level. The whole process only takes 1-2 hours depending on the degree of soiling (there are three programme options).