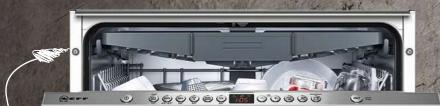

# WARMING DRAWERS

## WARMING DRAWERS EXPLAINED...

A warming drawer is a must for the serious cook. They're useful and versatile and help with the telescopic runners, they'll not only warm plates before serving up, but keep pre-cooked food warm too. As well as warming, they can be used to defrost delicate foods, melt chocolate, make yoghurt and prove

Designed to coordinate with other NEFF appliances, we offer our Warming Drawers across both the N90 and N50 collection in two sizes - 14cm high, which holds 12 plates, and 29cm high, which can hold 40 plates. Also available within the N90 Collection is our 14cm fully extendable Accessory Drawer, ideal for additional kitchen storage.