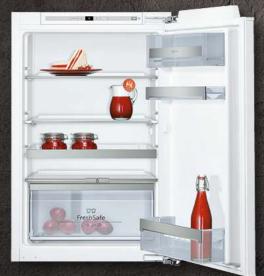

| Door                 | 光          |

KI1213F30G

N 70



DESIGN/PERFORMANCE







Low Frost or Manual defrost Soft Close hinge

Home Connect

FreshSafe / hyperFresh

KEY FEATURES - FRIDGE SECTION

Super Cool

Type of control

Number of adjustable shelves Number of door bins / shelves

Type of shelves

Temperature display

Warning signal door open

Defrost system in fridge

Bottle shelves in frdge

KEY FEATURES – FREEZER SECTION Light in freezer

Warning signal door open

Super Freeze function

Temperature adjustable in freezer

Number of ice cube trays

Number of freezing flaps

Number of freezer drawers ADDITIONAL INFORMATION

Energy efficiency class

Total net capacity including 0° drawers Refrigerator net capacity 0°

Climate class

Noise level (dB(A) re 1 pW)

Additional accessories included Height of product

Width of product

### COLLEC