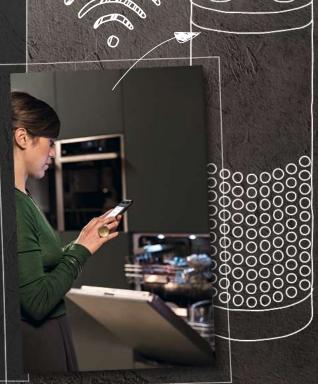

# COMMUNICATE WITH YOUR OVEN

START COOKING WITH THE APP AND GET NOTIFIED WHEN DINNER IS READY

For many Cookaholics, talking to their oven comes naturally. With your hands full kneading dough and rolling it out for tagliatelle, it's more than

handy to start the oven and select the relevant cooking function hands-free via voice control. Our oven can talk back too: with Home Connect you can expect to receive a notification directly to your smartphone when dinner is ready. So you can focus on entertaining your guests.

With the Home Connect app, you can manage and set up your appliance routines that support you in the kitchen. Furthermore, the app also contains a bank of inspiring ideas and recipes tailored for any Cookaholic that loves original and fresh cookina.