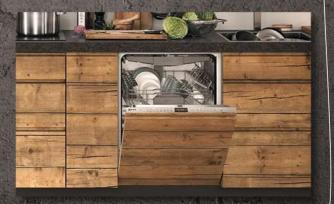

# STEAM SETTING

# SELF-CLEANING

OVEN CLEANING

ECOCLEAN®

**BASE CLEAN** 

# COOKING WITH A NEFF OVEN

# KEY FEATURES