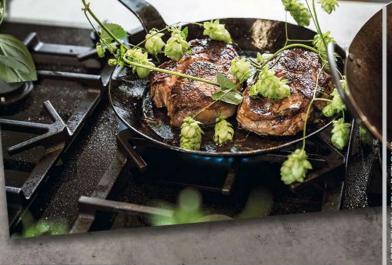

# PYROLYTIC SELF-CLEANING

### The oven that almost cleans itself

When you activate the Pyrolytic Self-Cleaning cycle, high temperatures of up to 485°C turn baking, roasting and grilling spatter and residue into dust. Once the oven has cooled you can simply wipe it away with a cloth. That's all there is to it!

# MAKE OVEN CLEANING A THING OF THE PAST.

000000

- Light residue approx.
   1 hour, 15 minutes
- Medium residue approx.
   1 hour, 30 minutes
- Intensive cleaning approx.
   2 hours

### PYROLYTIC SELF-CLEANING

As a safety measure, the oven door locks automatically until the oven has cooled to an acceptable level. The whole process only takes 1-2 hours depending on the degree of soiling (there are three programme options).