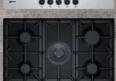

| •           | •           | •           |
|                |             |             |             |
| 2020/27 1      | 2072 127    | 2020 (27. ) | 2020/27     |
| 2830/37mbar    | 2830/37mbar | 2830/37mbar | 2830/37mbar |
|                |             |             |             |
|                |             |             |             |

## **GAS HOBS**



### A true favourite amongst passionate cooks

Cooking with gas is a tried and tested medium. Its reliability, responsiveness and versatility have earned it the loyalty of both amateur and professional cooks alike. Our range of gas hobs all feature FlameSelect®, innovative technology that gives you more control options to select precise heat to suit whatever you are cooking.



Gas cooking has never been more precise











### T27DS59N0 / T27DS59S0

Gas Hobs, available in Black glass or Stainless Steel (750mm width)

N 70

distriction



Illuminated display for power levels



T27DS59S0

### **DESIGN PERFORMANCE**

|      | DESI                    | JN PE                      |
|------|-------------------------|----------------------------|
| 1000 | Width (cm) <b>475</b> ▶ | FlameSelect <sup>®</sup> 1 |



| COLLECTION:                              | ê             |
|------------------------------------------|---------------|
| STAINLESS STEEL / STAINLESS STEE         | EL TRIM       |
| BLACK/PREMIUM BLACK                      |               |
| WHITE/PREMIUM WHITE                      | <del></del> 8 |
| DESIGN                                   |               |
| Width