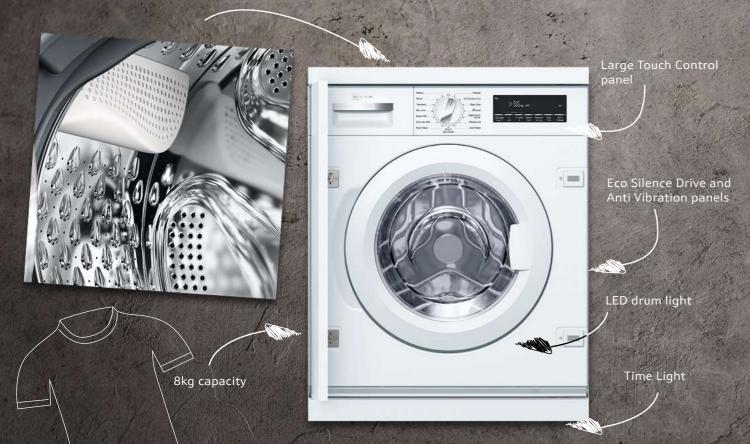

### MEAT PROBE

The Multi Point Meat Probe measures the joint's heat at three points and the Single Point Meat Probe measures in one point, ensuring the right core temperature is reached, so you can take the roast out when it's ready.

### SABBATH

This setting engages the top and bottom heating elements to reach a temperature of between 85°C and 140°C. The oven can be set to run for up to 74 hours to keep food warm, without changing the status of the fan, lights and controls.

Control your oven directly from a Smart Device App or Voice Command