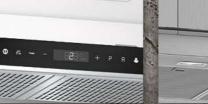

# N 90: Medium Shift Control

# Offering the best of both

Also available within our N90 Collection is our trusty yet stylish Medium Shift Control that offers both a medium Touch Control display along with a shift panel to aid navigation.

# N70: Small Shift Control

### Premium yet practical

Often a popular choice for control display, our Small Shift Control is available within our N70 Collection and offers the best of a high resolution display with a shift panel button for precise and easy navigation.