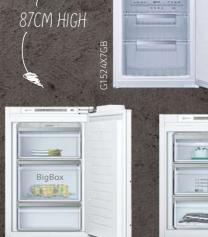

|
|                    |                    |                    |
| A++                | A+                 | A++                |
| 157                | 192                | 144                |
| 971                | 941                | 72                 |
|                    | 0                  |                    |
| 97 I               | 94 I               | 72                 |
| SN-T               | SN-ST              | SN-T               |
| 36 dB              | 36 dB              | 36 dB              |
| 2 small ice packs  | 2 small ice packs  | 2 small ice packs  |
| 874                | 874                | 712                |
| 558                | 541                | 558                |
| F/F                | F/3                | F/F                |





71CM HIGH

\*Model is discontinuing in Septemper 2019

Create your own cooling solution

DESIGNED TO BE BUILT UNDER THE WORKTOP, OUR SINGLE DOOR FRIDGE AND FREEZER OFFER THE IDEAL COOLING SOLUTION FOR BUSY FAMILY KITCHENS.

G4344X7GB Built-under Single Door Freezer

K4316X7GB

Built-under Single Door Fridge

## PERFECT UNDER-COUNTER COOLING SOLUTION



82CM HIGH

Reversible door

DESIGN/PERFORMANCE



DESIGN/PERFORMANCE

























82CM HIGH



Soft Close hinge

Super Cool



Total net capacity including 0° drawers

Height of product





Fixed hinge

1x25 Watt



FOR MORE RECIPES, VISIT

## DISHWASHERS

### Clean dishes, whatever your wishes

Baked-on egg or grandma's fine china? We have a programme for every dish, plate and occasion: from Chef 70° for very dirty dishes t