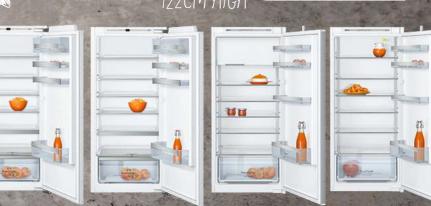

Designed to coordinate with other NEFF appliances, we offer our Warming Drawers across both the N90 and N50 collection in two sizes - 14cm high, which holds 12 plates, and 29cm high, which can hold 40 plates. Also available within the N90 Collection is our 14cm fully extendable Accessory Drawer, ideal for additional kitchen storage.