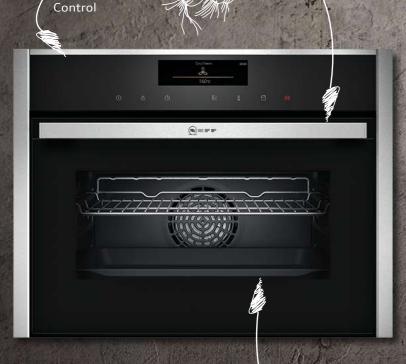

# COMPACT OVENS WITH MICROWAVE & MICROWAVE COMBINATION OVENS

### Delicious results in rapid time

Designed to offer the ultimate flexibility, a compact oven with microwave functionality combines the benefits of conventional oven cooking and microwave cooking. Food is cooked quickly and dishes which benefit from oven baking/ roasting are left beautifully fluffy on the inside and crisp on the outside.

## **OVENS WITH INTEGRAL** MICROWAVE1

Want an oven that offers more versatility for creative cooking? NEFF compact ovens with microwave give you all the benefits of a traditional single oven, but with the added power of a microwave. This combination of traditiona oven-led cooking supported by low-medium power microwave (max. 360W) lets you speed up the cooking process while still delivering the flavours and results you'd expect from your NEFF

### MICROWAVE COMBINATION OVENS<sup>1</sup>

Wish your microwave gave crisp and brown results like your oven? That's exactly what you can get with a NEFF microwave combination oven. The combination of microwave (max. 600W) supported by hot air or grill functions enhance your cooking for golden and delicious meals. It's the speed you'd expect from a microwave but with the flavour and appearance you get from an oven or grill.