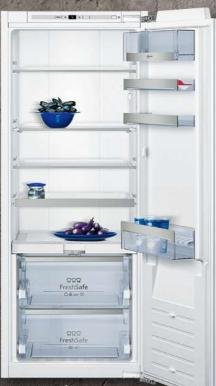

# **B58VT68H0B** Slide&Hide® Pyrolytic Oven with Vario Steam

Vario Steam

Pyrolytic

Self-Cleaning

KEV FEATURES

Slide&Hide®

door

| Slide&Hide®  | Cooking Functions 15  | CircoTherm®               | CircoTherm®<br>Gentle    | Pyrolytic  | Vario Steam |
|--------------|-----------------------|---------------------------|--------------------------|------------|-------------|
| Comfort Flex | Full Touch<br>Control | Multi Point<br>Meat Probe | Bake and<br>Roast Assist | Neff Light | Sabbath     |
| Wi-fi        | Energy                | Efficie                   | nt                       |            | , n         |

# SLIDE&HIDE® **OVENS WITH** PYROLYTIC CLEANING

### The only oven with a disappearing door is cleaner than ever

Our unique Slide&Hide® ovens now come with Pyrolytic Self-Cleaning function. Using a high-temperature programme to burn food residue to dust, which can be quickly wiped away once the oven has cooled, oven cleaning has now become a thing of the past. From bubbled-over cheese or sizzling joints of meat, our Pyrolytic ovens give you more time to concentrate on your next creation.

# B58CT68H0B Pyrolytic Oven

Multi Point

Meat Probe

Self-Cleaning

Slide&Hide® door

### **KEY FEATURES**

| Slide&Hide®               | Cooking<br>Functions     | CircoTherm® | CircoTherm®<br>Gentle | Pyrolytic             | Neff Light |
|---------------------------|--------------------------|-------------|-----------------------|-----------------------|------------|
| 2r                        | 15                       |             | (2)                   | ***                   |            |
| Multi Point<br>Meat Probe | Bake and<br>Roast Assist | Sabbath     | Comfort Flex          | Full Touch<br>Control | W1-F1      |
| Energy                    |                          | LI          |                       |                       |            |