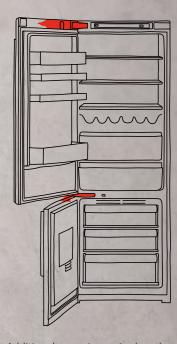

# N 50: Electronic Control with Medium LCD Display

## Traditional yet precise navigation

Our N50 Collection offers the convenience and precision of a traditional control dial alongside a stylish large LCD Display. The oven proposes a suitable temperature when a particular function is selected and displays the temperature digitally. Other display features include a control panel lock and, if left unadjusted for a period of time, the oven will switch itself off as a safety measure.