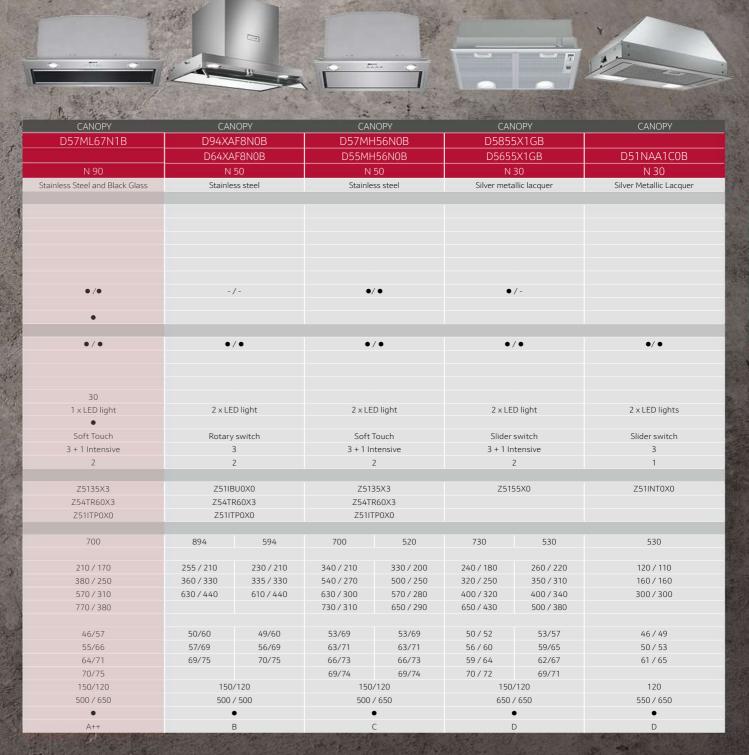

|                    |



ROOM FOR INSPIRATION



### **Great for masking smells**

When all your friends sit around the table, just waiting for one of your treats to be served, you don't want steam or smoke disturbing the atmosphere. Our discreet integrated hoods work with three speeds to cleanse the kitchen air. While they do their job with a minimum of noise, LED lights shine a warm light on your bubbling pots and pans. The hoods come in a great range of sizes to cater for every kind of kitchen. Fitted between two kitchen cabinets, they hide behind a furniture door when you've finished cooking.

### D64MAC1X0B



## GREAT FOR ALL KITCHENS



|