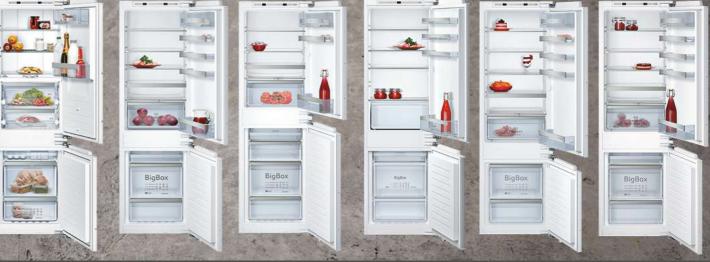

# THE PERFECT COMBINATION

### Mix and match your appliances

Create your perfect kitchen by choosing your very own appliance combination and cooking features to suit your lifestyle. With our SeamlessCombination® strips you can seamlessly combine our N 90 and N 70 Collection of single ovens and compact appliances to create a sleek and stylish finish.