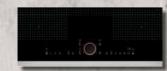

# **CONTROL DISPLAY**

# A design for every Cookaholic

Our unique range of Slide&Hide® Ovens are available with 5 different control displays for navigating the cooking features. We offer everything from a large Full Touch TFT control to a traditional dial with electronic display, so you can decide on a design that suits your style of cooking.

# N 50: Electronic Control with Medium LCD Display

## Traditional yet precise navigation

Our N50 Collection offers the convenience and precision of a traditional control dial alongside a stylish large LCD Display. The oven proposes a suitable temperature when a particular function is selected and displays the temperature digitally. Other display features include a control panel lock and, if left unadjusted for a period of time, the oven will switch itself off as a safety measure.