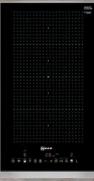

Domino hobs, cooking variety is made possible without taking up too much of your work surface. Offering a contemporary Japanese-inspired mode of cooking, our Teppan Yaki Domino hob is designed for direct contact cooking. Ideal for fish, meat and vegetables, try combining with a gas or induction hob to create a truly creative hob.

**Connecting Your** Domino Hobs It's simple to mix and match your Domino cooking zones using our connecting links accessory kit (Z9914X0). With a brushed steel design, our connecting kit creates a stylish and flexible hob effect.



COMPLETE FLEXIBILITY FOR TRULY CREATIVE COOKS

Find out more about NEFF domino hobs at neff-home .com/uk/

When only a custom design will do, our Domino hobs offer the ultimate bespoke solution.



Griddle plate (approx. 400x200mm)







|                                                       |         |                                    |                    |                               | The same of the sa | · 图 《 · · · · · · · · · · · · · · · · · · |
|-------------------------------------------------------|---------|------------------------------------|--------------------|-------------------------------|------------------------------------------------------------------------------------------------------------------------------------------------------------------------------------------------------------------------------------------------------------------------------------------------------------------------------------------------------------------------------------------------------------------------------