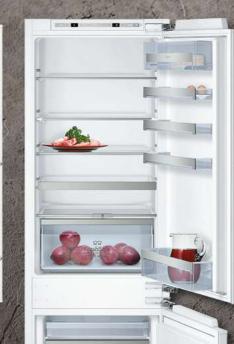

# N 50: Electronic Control with Medium LCD Display

## Traditional yet precise navigation

Our N50 Collection offers the convenience and precision of a traditional control dial alongside a stylish large LCD Display. The oven proposes a suitable temperature when a particular function is selected and displays the temperature digitally. Other display features include a control panel lock and, if left unadjusted for a period of time, the oven will switch itself off as a safety measure.