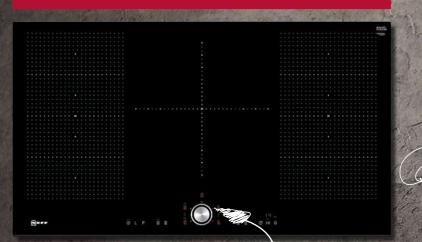

# SLIDE&HIDE®

## Get closer to your cooking

We create appliances that are tailored to modern lifestyles and requirements. Our unique Slide&Hide® door fits smoothly under the oven to give plenty of room, as well as better access to the oven's interior – ensuring an easy and flexible approach to cooking. Recognising our customers' need for maximum cooking space, our unique full-sized single ovens are now even larger with a 71-litre capacity.

Space saving – Slide the door away to maximise space in small kitchens.

Unique – Be the envy of all your dinner guests with the only oven to feature a disappearing door.

# NOTHING GETS IN THE WAY OF COOKING, NOT EVEN THE DOOR.

Selected Slide&Hide® models are now available with a choice of: