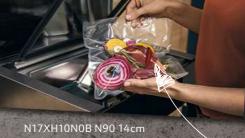

Designed to coordinate with other NEFF appliances, we offer our Warming Drawers across both the N90 and N50 collection in two sizes - 14cm high, which holds 12 plates, and 29cm high, which can hold 40 plates. Also available within the N90 Collection is our 14cm fully extendable Accessory Drawer, ideal for additional kitchen storage.

High Vaccum Drawer

N17HH20N0B N90 29cm High Warming Drawer

N17HH10N0B N90 14cm High Warming Drawer

N17HH11N0B N90 14cm High Warming Drawer with Handle

N17ZH10N0 N90 14cm High Accessory Drawer