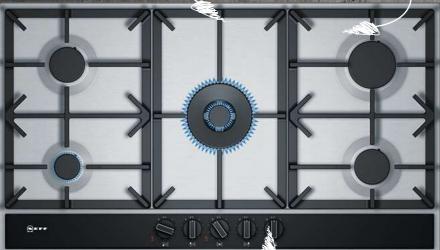

|                         |

N 70



Illuminated display for power levels



| COLLECTION:                              |          |
|------------------------------------------|----------|
| STAINLESS STEEL / STAINLESS ST           | EEL TRIM |
| BLACK/PREMIUM BLACK                      |          |
| WHITE/PREMIUM WHITE                      |          |
| DESIGN                                   |          |
| Width                                    | mm       |
| Control position                         |          |
| KEY FEATURES                             |          |
| FlameSelect®                             |          |
| Digital power level display              |          |
| Black control panel insert               |          |
| Number of dual circuit wok style burners |          |
| High power (5.0kW+) wok burn