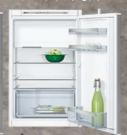

lass

Total net capacity including 0° drawers Refrigerator net capacity 0°

Climate class

Noise level (dB(A) re 1 pW)

Additional accessories included Height of product

Width of product

### COLLECTION

### DESIGN FEATURES

Low Frost or Manual defrost Soft Close hinge

Type of hinge (reversible) Key features – Freezer secti

Light in freezer

Warning signal door open Super Freeze function

Number of ice cube travs

Number of freezing flaps

Number of freezer drawers

ADDITIONAL INFORMATION

Energy efficiency class kWh/annum Energy consumption Total net capacity including 0° drawers Refrigerator net capacity 0°

Freezer net capacity Climate class

Depth of product

Noise level (dB(A) re 1 pW)

Additional accessories included Height of product Width of product

102CM HIGH

## 87CM HIGH









| N 50               | N 70               | N 50               | N 50                            | N 50               | N 50               |
|--------------------|--------------------|--------------------|---------------------------------|--------------------|--------------------|
| KI1312F30G*        | KI1213F30G         | KI1212F30G*        | KI2222S30G*                     | KI1212S30G*        | K1514X7GB          |
| 1415121555         | 1412131300         | 1412121303         | 142223300                       | 1412123300         | 11131111111111     |
|                    |                    |                    |                                 |                    |                    |
| Fired biass        | Fined bines        | Fixed hinge        | Sliding hinge