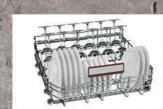

s and tall-stem wine glasses into a dishwasher can be a challenge – especially when you're cleaning your most robust cookware alongside delicate items. Our Flex Baskets are designed to accommodate those bulkier items and provide an even, thorough clean. We have 3 options of basket flexibility



Flex 1 – Featuring a standard grey plastic fascia with 2 bottom basket flexible areas, Flex 1 is our entry basket flexibility feature



Flex 2 – Offering attractive brand coloured fascia's and touch points, our Flex 2 provides 2 top rack flexible areas for glasses and a further 4 bottom basket



Flex 3 - Our premium Flex 3 feature boasts a stainless steel fascia, colour touch points along with 6 top rack flexible areas and 8 bottom basket flexible zones. Perfect for those who love to entertain!









The Flex Drawer 3 on the top level holds cutlery, utensils and espresso cups

## FLEX DRAWERS

We have a choice of 2 Flex Drawers to suit any Cookaholic's cutlery, cooking implements and smaller items.



Flex Drawer2 - Offering a third loading level solution, Flex Drawer 2 frees up space in the bottom basket to secure cutlery more effectively. Tines separate each item preventing different metals from touching and causing rust spots from electrolysis. Cutlery can also dry easier, reducing the potential of water marks.



TEX 3 DRAWER Flex Drawer 3 – Featured on our premium models, our Flex Drawer 3 offers a stainless steel fascia panel, flexible sides that can fold down to take items such as espresso cups, flexible tine areas that can be adjusted to take larger handle cutlery along