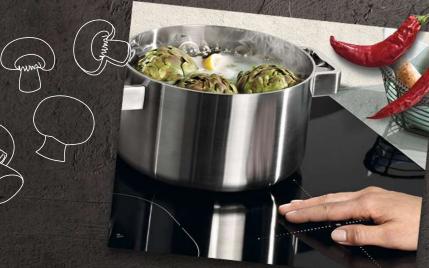

# WAKE UP AND SMELL THE COFFEE

YOUR FAVOURITE COFFEE AND MUSIC ARE WAITING FOR YOU IN THE KITCHEN

Just say the word and your favourite coffee will be ready in no time. If you integrate voice control into your connected kitchen, you can add an automatically prepared coffee to your morning routine and order the coffee from another room. A voice command is all it takes to get the day started with motivational music while sipping your espresso or flat white. On the subject of coffee, don't forget to use your coffee grounds to grow mushrooms - delicious when grilled.