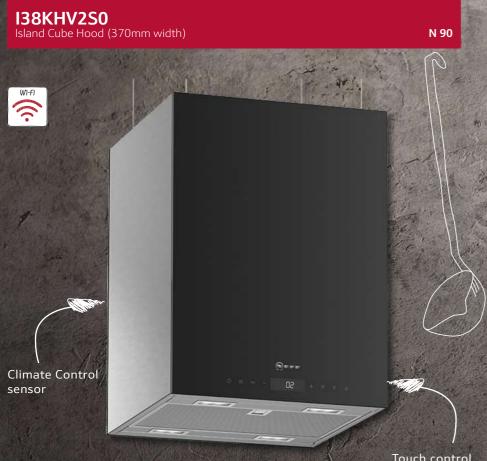

# LET THE HOOD JUDGE THE **EXTRACTION YOU NEED**

When you and your hob are causing a steam storm in the kitchen, our Automatic Hood springs to life as the two appliances are connected via Wi-Fi. The hood automatically adapts the extraction rate to the cooking aromas and vapours it detects. If desired, you can even adjust the extraction via the Home Connect app or using the stylish TwistPadFire® dial on the cooktop - there's a control option to

# LIGHT TO SUIT YOUR TASTE

Change the light in the kitchen to suit your mood Depending on the situation, you can go from cool blue to romantic red with our hood's Ambient Light. Choose your tone via the Home Connect app