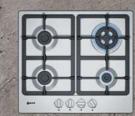

|             |             |
| 2830/37mbar | 2830/37mbar  | 2830/37mbar | 2830/37mbar | 2830/37mbar |
|             |              |             |             |             |
| 4           |              |             |             |             |

All models comply with COMMISSION REGULATION (EC) No 1275/2008 with regard to ecodesign requirements for standby and off mode electric power consumption. 14.6kW power output (20A); Current management options for 16A, 13A

## GAS HOBS

### A true favourite amongst passionate cooks

Searing, boiling and flambéing on flames resonates with the primal cook in all of us.

NEFF gas hobs combine the style and reliability that cooks expect from this powerful method of cooking. Browse the range to find a size and style which reflects your way of





| COLLECTION:                              |            | N50         | N50         |
|------------------------------------------|------------|-------------|-------------|
| STAINLESS STEEL / STAINLESS ST           | EEL TOIM   | T27BB59N0   | T26BB59N0   |
| l                                        | LLL INII*I | 1270033110  | 120003110   |
| BLACK/PREMIUM BLACK                      |            |             |             |
| WHITE/PREMIUM WHITE                      |            |             |             |
| DESIGN                                   |            |             |             |
| Width                                    | mm         | 750         | 82          |
| Control position                         |            | Front       | Front       |
| KEY FEATURES