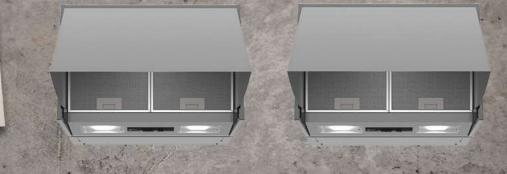

# MEAT PROBE

# Even the best sometimes need a little help

Take the guesswork out of cooking joints of meat with our clever built-in temperature probe feature. Available within the N90 Collection, the Multi Point Temperature Probe measures the joint's heat at three points to ensure it's perfectly cooked throughout. Offered within the N50 Collection is our Single Point Meat Probe that monitors the core temperature of your joint and automatically switches the oven off when it's ready to be served.

# LET THERE BE LIGHT!

# NEFF LIGHT®

# Bright and brilliant

A unique feature by NEFF, which allows food to always be visible without opening the oven door. Most ovens have an internal lighting system, but when cooking, shelves and pans can reduce the effectiveness of the light. NEFFLight® brightly illuminates even the farthest corner of the oven using LED bulbs. A special prism in the oven door distributes the light evenly at all levels, for a good view without dazzle.