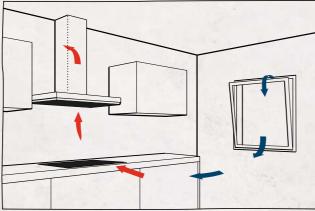

# LET THE HOOD JUDGE THE **EXTRACTION YOU NEED**

When you and your hob are causing a steam storm in the kitchen, our Automatic Hood springs to life as the two appliances are connected via Wi-Fi. The hood automatically adapts the extraction rate to the cooking aromas and vapours it detects. If desired, you can even adjust the extraction via the Home Connect app or using the stylish TwistPadFire® dial on the cooktop - there's a control option to

# LIGHT TO SUIT YOUR TASTE

Change the light in the kitchen to suit your mood Depending on the situation, you can go from cool blue to romantic red with our hood's Ambient Light. Choose your tone via the Home Connect app