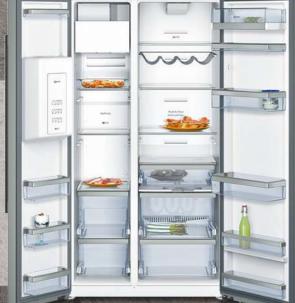

# N70: Small Shift Control

### Premium yet practical

Often a popular choice for control display, our Small Shift Control is available within our N70 Collection and offers the best of a high resolution display with a shift panel button for precise and easy navigation.