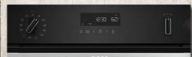

# N 50: Electronic Control with Medium LCD Display

## Traditional yet precise navigation

Our N50 Collection offers the convenience and precision of a traditional control dial alongside a stylish large LCD Display. The oven proposes a suitable temperature when a particular function is selected and displays the temperature digitally. Other display features include a control panel lock and, if left unadjusted for a period of time, the oven will switch itself off as a safety measure.

N 50: Small LCD Display

# Simplicity at its best

An alternative control display offered within our N50 Collection. Featuring traditional controls dials alongside a small LCD display, navigating your oven can be as simple as you like.