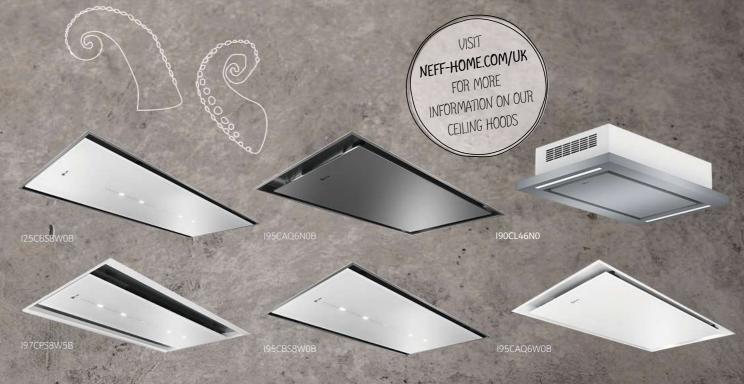

# A fully functioning oven and steamer in one

Our Full Steam ovens combine all the heating modes of a full-featured oven with those of a steam cooker, in one single appliance. Ideal for fish and vegetables, nutrients are retained and food is left beautifully flavoursome. It's easy to operate and also simple to refill the concealed one litre water container – press a button to open the front panel, remove the container, fill it and you're ready to steam ahead.

# COMFORT FLEX

# Comfortable and flexible access to your cooking

Lift hot dishes safely and comfortably out of the oven using our ComfortFlex Telescopic Rails, available within the N90 Collection. With the new design the rails don't get in the way – you can grasp the tray or dish from the side for more safety when handling.

Offering a similar benefit of allowing food to be pulled clear of the oven for optimum tasting and basting, our ClipRail Telescopic Rails feature a clip to release functionality and are available within our N50 Collection. You can also position our ClipRail Telescopic Rails on any level in the

# MEAT PROBE

# Even the best sometimes need a little help

Take the guesswork out of cooking joints of meat with our clever built-in temperature probe feature. Available within the N90 Collection, the Multi Point Temperature Probe measures the joint's heat at three points to ensure it's perfectly cooked throughout. Offered within the N50 Collection is our Single Point Meat Probe that monitors the core temperature of your joint and automatically switches the oven off when it's ready to be served.