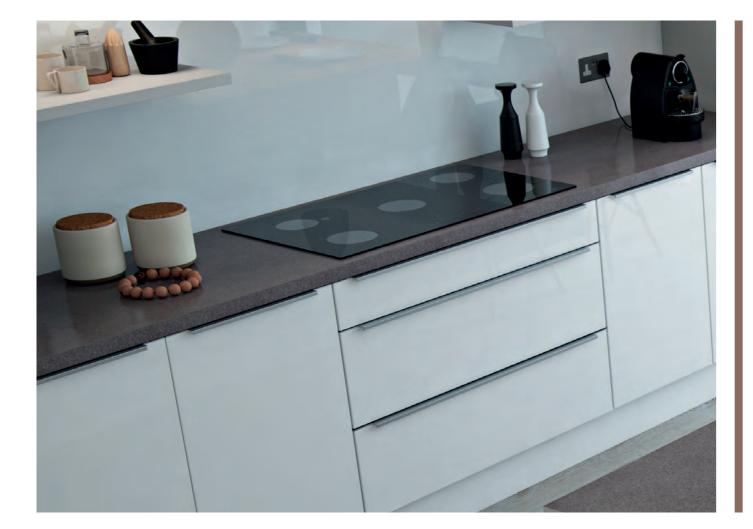

# **Hardcoat**

Full of quality and finesse, Phoenix is a treasure of a kitchen. Taking modern thinking to the next dimension, the flush sweep of cabinets can be designed to suit all requirements, with a range of distinctive low and high level configurations. And, noticeably, the acrylic laminated doors are beautifully edged.

### **Phoenix**

An artist's palette and an architect's eye create the showpiece that is Phoenix. A mouth-watering amalgamation of Anthracite, Blue and White take your kitchen expectations to a new level. Well ordered and balanced, the success of this design lies in its perfect synthesis of the unexpected and design perfection.