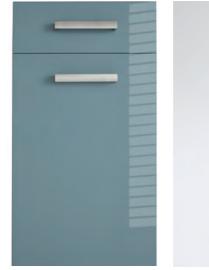

# choose contemporary

-

Hardcoat / Kashmir

-

\_

If a sleek minimalist look is what you're after then look no further than the Hardcoat, Phoenix and Zenith ranges.

The Phoenix range comes in 17 different Super High Gloss finishes, 3 of which are Metallic. By adding an integrated aluminium handle with a brushed steel finish the Phoenix range becomes Zenith

Phoenix / Matching Edge

Phoenix / Gloss Blue Metallic

Phoenix / Glass Effect Edge

Phoenix / Mira Cosa

Phoenix / Gloss Brown Phoenix / Gloss Fossil

Phoenix / Gloss Light Grev

Phoenix / Gloss Stone Grev

Phoenix / Red Gloss

Phoenix / Cream Gloss

Phoenix / Gloss Kashmir

Phoenix / Gloss Mussel

Phoenix / White Gloss Phoenix / Ivory Gloss

Phoenix / Black Gloss

Hardcoat / Mussel

Hardcoat / Multiplex Edge

Hardcoat / White