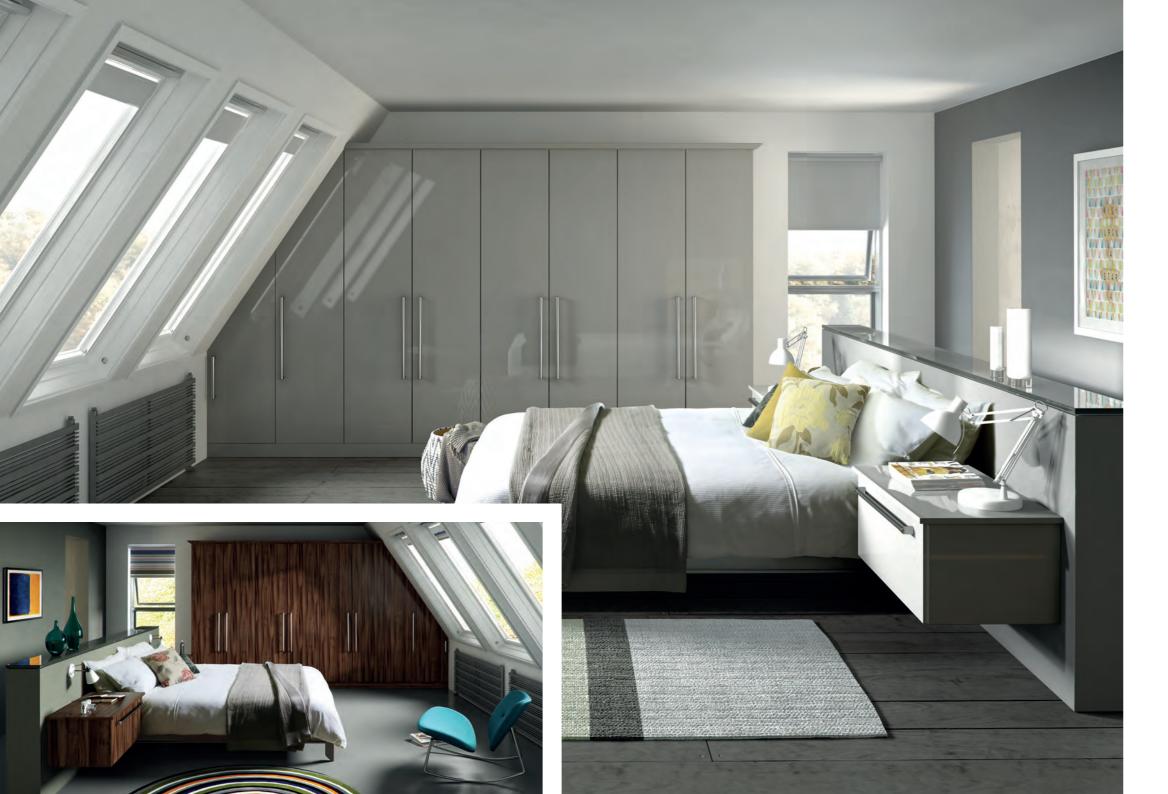

Image Left–Phoenix Gloss Light Grey Image Left Cameo–Phoenix Gloss Tiepolo Image Below Left–Phoenix Gloss Champagne Metallic and Gloss Anthracite Metallic

Handles Tubular Boss 204 / 595mm / Code 064

Hardcoat / Phoenix / Zenith