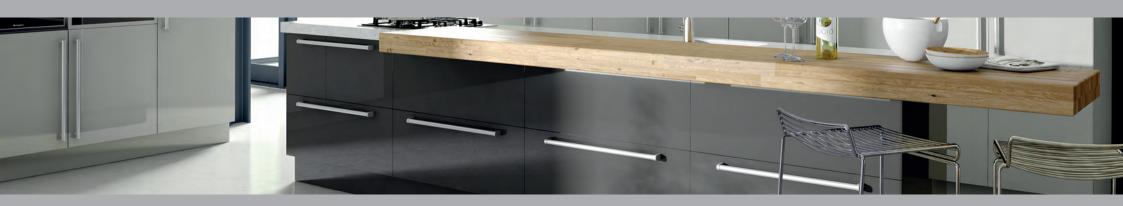

# choose contemporary

-

Hardcoat / Kashmir

-

\_

If a sleek minimalist look is what you're after then look no further than the Hardcoat, Phoenix and Zenith ranges.

The Phoenix range comes in 17 different Super High Gloss finishes, 3 of which are Metallic. By adding an integrated aluminium handle with a brushed steel finish the Phoenix range becomes Zenith

If you prefer a Super Matt finish then the Hardcoat range might best suit your taste, available in a choice of 6 colours. Edging options include, Glass Effect, Matching and Multiplex.

So whether you're after a lustrous High Gloss or a Super Matt finish these ranges have you covered.