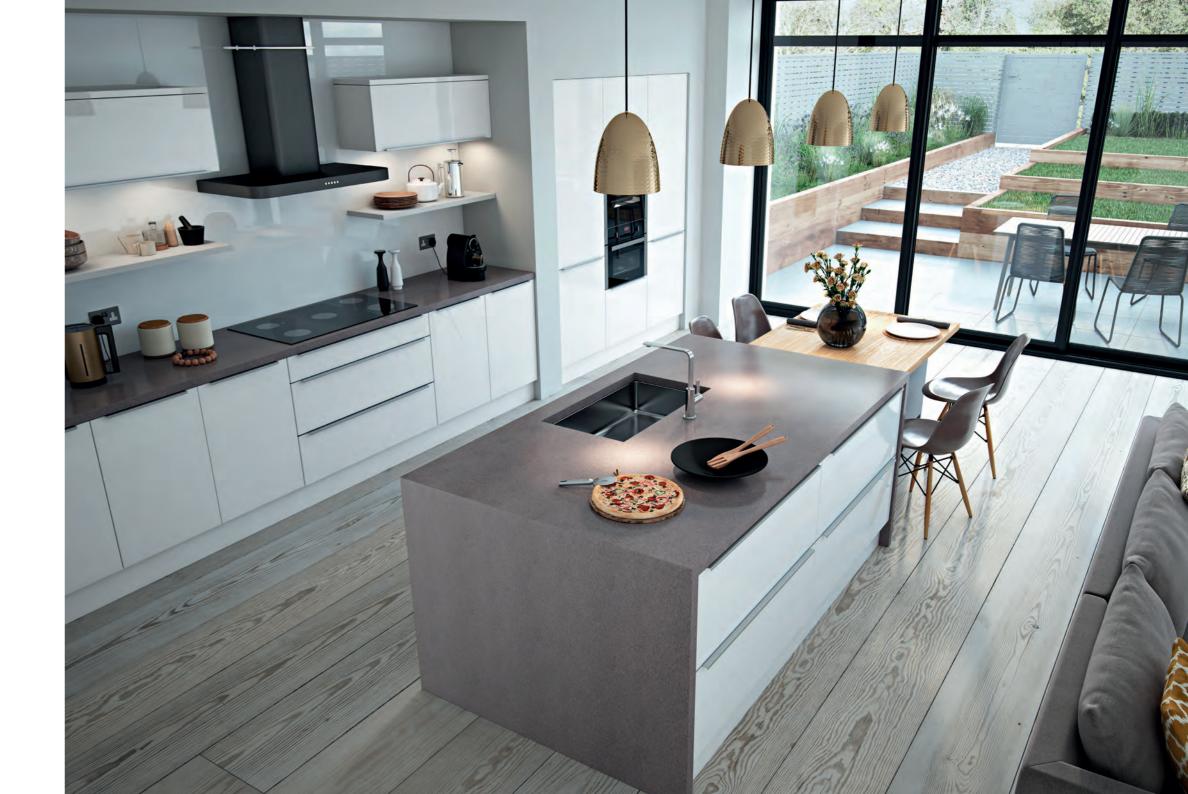

### **Phoenix**

An artist's palette and an architect's eye create the showpiece that is Phoenix. A mouth-watering amalgamation of Anthracite, Blue and White take your kitchen expectations to a new level. Well ordered and balanced, the success of this design lies in its perfect synthesis of the unexpected and design perfection.

Image Left-Phoenix Blue Metallic, White & Anthracite Metallic Image Below Left-Phoenix Gloss Light Grey and Gloss Fossil

Handles Tubular Boss 595mm / Code 064