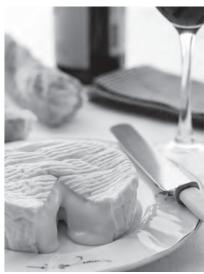

### **Phoenix**

An artist's palette and an architect's eye create the showpiece that is Phoenix. A mouth-watering amalgamation of Anthracite, Blue and White take your kitchen expectations to a new level. Well ordered and balanced, the success of this design lies in its perfect synthesis of the unexpected and design perfection.

Image Left-Phoenix Blue Metallic, White & Anthracite Metallic Image Below Left-Phoenix Gloss Light Grey and Gloss Fossil

Handles Tubular Boss 595mm / Code 064