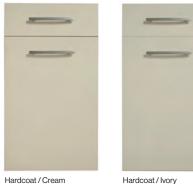

# choose contemporary

-

Hardcoat / Kashmir

-

\_

If a sleek minimalist look is what you're after then look no further than the Hardcoat, Phoenix and Zenith ranges.

The Phoenix range comes in 17 different Super High Gloss finishes, 3 of which are Metallic. By adding an integrated aluminium handle with a brushed steel finish the Phoenix range becomes Zenith

If you prefer a Super Matt finish then the Hardcoat range might best suit your taste, available in a choice of 6 colours. Edging options include, Glass Effect, Matching and Multiplex.

So whether you're after a lustrous High Gloss or a Super Matt finish these ranges have you covered.