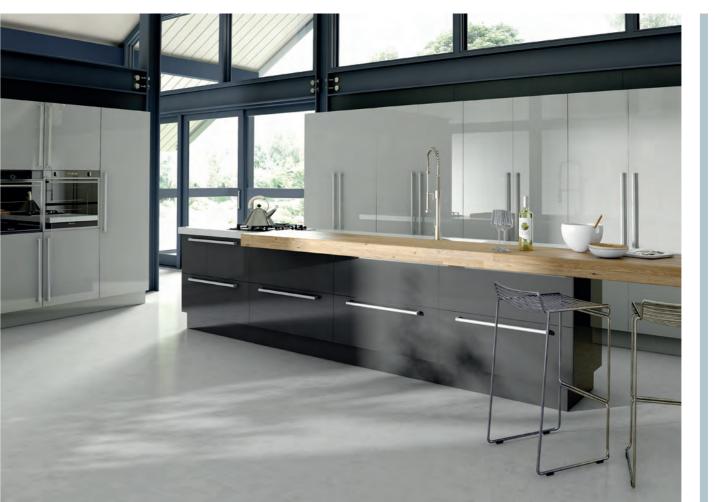

Image Left-Phoenix Blue Metallic, White & Anthracite Metallic Image Below Left-Phoenix Gloss Light Grey and Gloss Fossil

Handles Tubular Boss 595mm / Code 064