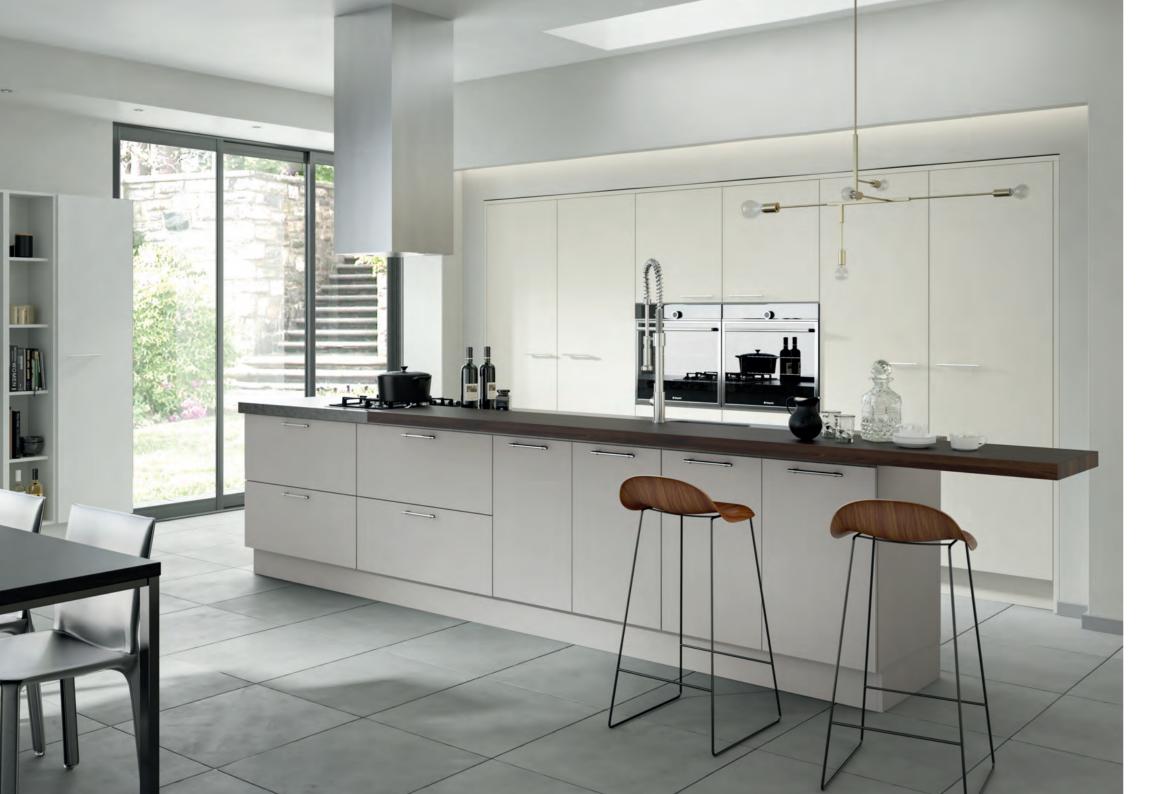

# **Hardcoat**

Full of quality and finesse, Phoenix is a treasure of a kitchen. Taking modern thinking to the next dimension, the flush sweep of cabinets can be designed to suit all requirements, with a range of distinctive low and high level configurations. And, noticeably, the acrylic laminated doors are beautifully edged.

### **Phoenix**

An artist's palette and an architect's eye create the showpiece that is Phoenix. A mouth-watering amalgamation of Anthracite, Blue and White take your kitchen expectations to a new level. Well ordered and balanced, the success of this design lies in its perfect synthesis of the unexpected and design perfection.