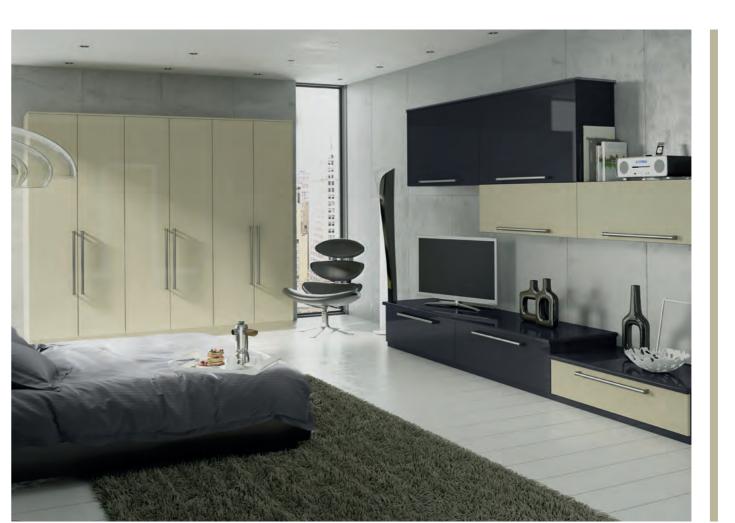

Image Right-Zenith White Gloss Image Below Left-Zenith White Gloss

Handles Zenith / Code 094

www.lts-Cabinets.co.uk