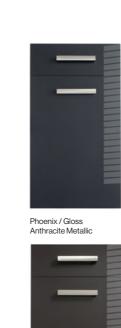

# choose contemporary

-

Hardcoat / Kashmir

-

\_

If a sleek minimalist look is what you're after then look no further than the Hardcoat, Phoenix and Zenith ranges.

The Phoenix range comes in 17 different Super High Gloss finishes, 3 of which are Metallic. By adding an integrated aluminium handle with a brushed steel finish the Phoenix range becomes Zenith

Phoenix / Matching Edge

Phoenix / Gloss Blue Metallic

Phoenix / Glass Effect Edge

Phoenix / Mira Cosa

Phoenix / Gloss Brown Phoenix / Gloss Fossil

Phoenix / Gloss Light Grev

Phoenix / Gloss Stone Grev

Phoenix / Red Gloss

Phoenix / Cream Gloss

Phoenix / Gloss Kashmir

Phoenix / Gloss Mussel

Phoenix / White Gloss Phoenix / Ivory Gloss

Phoenix / Black Gloss

Hardcoat / Mussel

Hardcoat / Multiplex Edge

Hardcoat / White